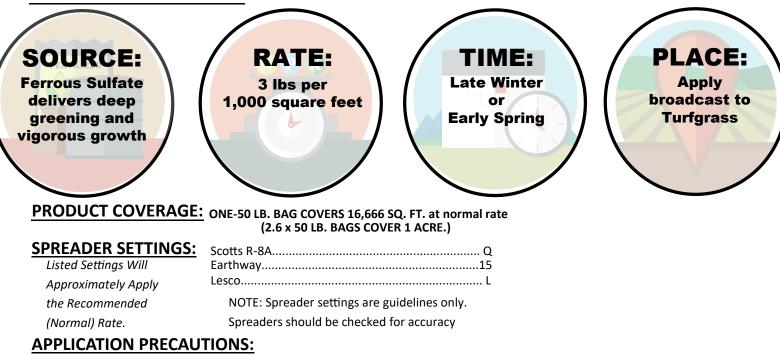

# Ferrous Sulfate Precision Formulated R<sup>4</sup> Iron Action(S)

### **STEWARDSHIP GUIDELINES:**



- Iron and other plant nutrients can cause staining of sidewalks, patios, and other hard surfaces. Sweep hard surfaces to remove fertilizer prior to irrigation or rain. Walkways and hard surfaces should be dry at time of application.
- Keep away from pools, ponds, water features, etc. Do not contaminate potable water.

## **GUARANTEED ANALYSIS:**

| SULFUR (S)                     |  |
|--------------------------------|--|
| IRON (Fe)                      |  |
| 30.00% Water Soluble Iron (Fe) |  |

Derived from: Ferrous Sulfate Monohydrate

# INDUSTRIAL GRADE | (S) LARGE GRANULAR | 6-12 MESH

PACKAGE SIZE: 50 lbs. (22.68-Kg)

Information regarding the contents and levels of metals in this product is available on the internet at: http://www.aapfco.org/metals.htm

HANDLING PRECAUTIONS:

###