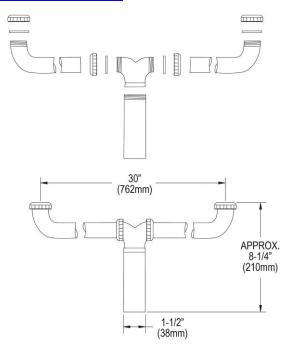

## PRODUCT SPECIFICATIONS

Elkay Drain Fitting Center Outlet for Double Bowl Sinks. Overall dimensions are 31-1/2" x 1-1/2" x 8-1/8". Made of Brass.

| Material:        | Brass                     |
|------------------|---------------------------|
| Finish:          | Chrome (CR)               |
| Dimensions:      | 31-1/2" x 1-1/2" x 8-1/8" |
| Shipping Weight: | 3 lbs.                    |

1-1/2" O.D. chrome-plated brass tubing and tailpiece.

A Century of Tradition and Quality. For more than 100 years, Elkay has been making innovative products and providing exceptional customer care. We take pride in offering plumbing products that make life easier, inspire change and leave the world a better place.