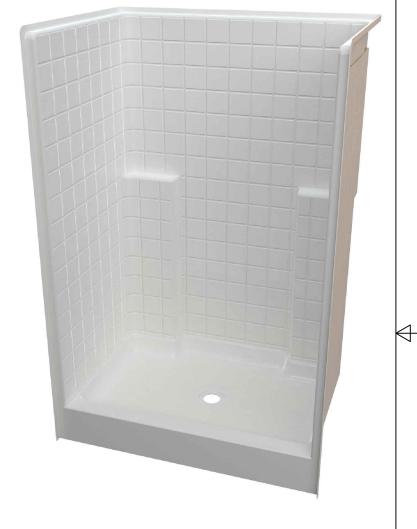

- ETERNA TILE SURFACE APPEARANCE ON WALLS.
- SIDES AND BACK ARE REINFORCED FOR HANDICAP SEATS AND BARS NON-SKID TEXTURED BOTTOM SURFACE.
- INTEGRAL HYDROBERM FEATURE FORMS AN EFFECTIVE SPLASH GUARD ALONG THE TOP
- EDGE OF THE TUB/SHOWER ENCLOSURE.

  GREEN FRIENDLY TUBS AND SHOWERS: UTILIZING ADVANCED CHEMISTRY THAT YIELDS, HIGHER QUALITY, GREATER STRENGTH AND LOWER EMISSIONS.
- TECHNICAL SPECS:
- UNIVIDAL SPEUS:
  GEL COAT THICKNESS. 0.20" ± .005".
  1ST LAMINATE . 1.25" NOMINAL THICKNESS
  BOTTOM IS REINFORCED WITH PERFORMANCE CORE TO MEET 300# LOAD TEST.
  2ND LAMINATE COMPLETELY COVERS ALL AREAS.

SPECIFICATIONS SUBJECT TO CHANGE WITHOUT NOTICE

GRAB BAR REINFORCEMENTS ARE INSTALLED TO MEET REQUIREMENTS OF ANSI/ICC A117.1-2009 STANDARDS.

UPC

| UNIT PART NUMBERS                                                                                                                                                                                                                                                                                                                                                                                                                                                                                                                                                                                                                                                                                                                                                                                                                                                                                                                                                                                                                                                                                                                                                                                                                                                                                                                                                                                                                                                                                                                                                                                                                                                                                                                                                                                                                                                                                                                                                                                                                                                                                                              |                                |           | WISE SPECIFIED<br>RE AS FOLLOWS |     |  |
|--------------------------------------------------------------------------------------------------------------------------------------------------------------------------------------------------------------------------------------------------------------------------------------------------------------------------------------------------------------------------------------------------------------------------------------------------------------------------------------------------------------------------------------------------------------------------------------------------------------------------------------------------------------------------------------------------------------------------------------------------------------------------------------------------------------------------------------------------------------------------------------------------------------------------------------------------------------------------------------------------------------------------------------------------------------------------------------------------------------------------------------------------------------------------------------------------------------------------------------------------------------------------------------------------------------------------------------------------------------------------------------------------------------------------------------------------------------------------------------------------------------------------------------------------------------------------------------------------------------------------------------------------------------------------------------------------------------------------------------------------------------------------------------------------------------------------------------------------------------------------------------------------------------------------------------------------------------------------------------------------------------------------------------------------------------------------------------------------------------------------------|--------------------------------|-----------|---------------------------------|-----|--|
| RIGHT HAND UNIT ES48-34                                                                                                                                                                                                                                                                                                                                                                                                                                                                                                                                                                                                                                                                                                                                                                                                                                                                                                                                                                                                                                                                                                                                                                                                                                                                                                                                                                                                                                                                                                                                                                                                                                                                                                                                                                                                                                                                                                                                                                                                                                                                                                        | DECIMAL: FRACTIONAL: ±4        |           | ± 1/4"                          |     |  |
| LEFT HAND UNIT ES48-34                                                                                                                                                                                                                                                                                                                                                                                                                                                                                                                                                                                                                                                                                                                                                                                                                                                                                                                                                                                                                                                                                                                                                                                                                                                                                                                                                                                                                                                                                                                                                                                                                                                                                                                                                                                                                                                                                                                                                                                                                                                                                                         | .XX =+.010<br>.XXX =+.005      | ANGULA    | ANGULAR: $\pm \frac{1}{2}$ °    |     |  |
| THE INFORMATION CONTAINED IN THIS DRAWING IS THE SOLE PROPERTY OF FIBER CARE BATHS, INC. ANY REPRODUCTION OR UNAUTHORIZED USE IN PART OR AS A WHOLE WITHOUT THE WRITTEN PERMISSION OF FIBER CARE BATHS, INC. AS TRICITLY PROPIBITED. PRODUCT CONFIGURATION, DIMENSIONS, STANDARD ACCESSORIES, MATERIALS COMPOSITION AND CHARGE WITHOUT SHOPE CHARGE WITHOUT STORY CHARGE WITHO | CAPACITY / OPERATING<br>LEVEL: |           |                                 | GAL |  |
|                                                                                                                                                                                                                                                                                                                                                                                                                                                                                                                                                                                                                                                                                                                                                                                                                                                                                                                                                                                                                                                                                                                                                                                                                                                                                                                                                                                                                                                                                                                                                                                                                                                                                                                                                                                                                                                                                                                                                                                                                                                                                                                                | CAPACITY / OVERFLOW<br>LEVEL:  |           |                                 | GAL |  |
|                                                                                                                                                                                                                                                                                                                                                                                                                                                                                                                                                                                                                                                                                                                                                                                                                                                                                                                                                                                                                                                                                                                                                                                                                                                                                                                                                                                                                                                                                                                                                                                                                                                                                                                                                                                                                                                                                                                                                                                                                                                                                                                                | APPROX. UNIT WEIGHT:           |           |                                 | LBS |  |
|                                                                                                                                                                                                                                                                                                                                                                                                                                                                                                                                                                                                                                                                                                                                                                                                                                                                                                                                                                                                                                                                                                                                                                                                                                                                                                                                                                                                                                                                                                                                                                                                                                                                                                                                                                                                                                                                                                                                                                                                                                                                                                                                | APPROX. SHIPPING               | G WEIGHT: |                                 | LBS |  |

9832 Yucca Rd. Adelanto, CA 92301 Phone: 760-246-0019 Fax: 760-246-5189

TITLE:

SHOWER STALL, 3 WALL, ETERNA TILE

| ΑL | DRAWN:          | SIZE: | MODEL #:   |                      | REV |
|----|-----------------|-------|------------|----------------------|-----|
| BS | TBN             | A     | ES48-34    |                      | 1   |
| BS | DATE: 10/14/201 | 8     | SCALE: NTS | STATUS: IAPMO LISTED |     |