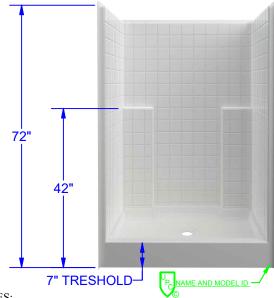

- ETERNA TILE SURFACE APPEARANCE ON WALLS.
- SIDES AND BACK ARE REINFORCED FOR HANDICAP SEATS AND BARS NON-SKID TEXTURED BOTTOM SURFACE.
- INTEGRAL HYDROBERM FEATURE FORMS AN EFFECTIVE SPLASH GUARD ALONG THE TOP
- EDGE OF THE TUB/SHOWER ENCLOSURE.

9832 Yucca Rd. Adelanto, CA 92301 Phone: 760-246-0019 Fax: 760-246-5189

TITLE:

SHOWER STALL, 3 WALL, ETERNA TILE

| ΑL | DRAWN:          | SIZE: | MODEL #:   |                      | REV |
|----|-----------------|-------|------------|----------------------|-----|
| BS | TBN             | A     | ES48-34    |                      | 1   |
| BS | DATE: 10/14/201 | 8     | SCALE: NTS | STATUS: IAPMO LISTED |     |