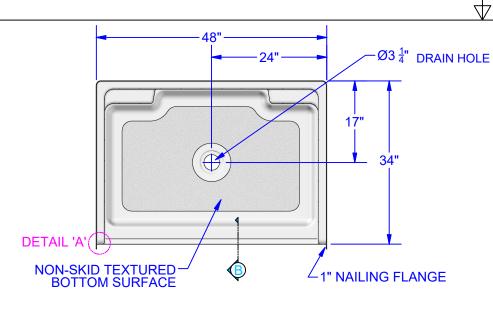

- ETERNA TILE SURFACE APPEARANCE ON WALLS.
- SIDES AND BACK ARE REINFORCED FOR HANDICAP SEATS AND BARS NON-SKID TEXTURED BOTTOM SURFACE.
- INTEGRAL HYDROBERM FEATURE FORMS AN EFFECTIVE SPLASH GUARD ALONG THE TOP
- EDGE OF THE TUB/SHOWER ENCLOSURE.