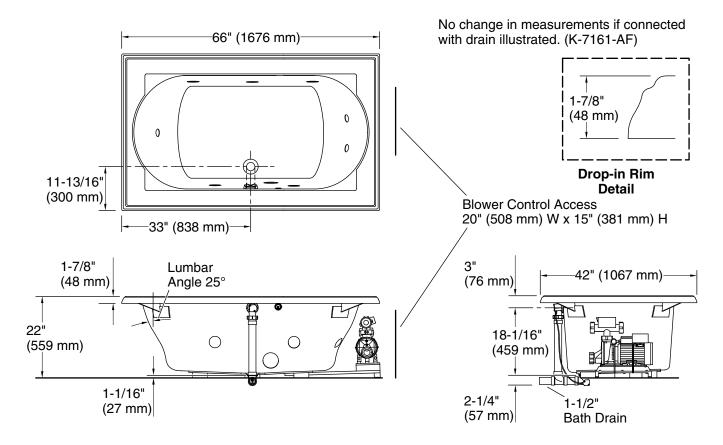

#### **Technical Information**

All product dimensions are nominal.

Installation: Drop-in

Basin area, bottom: 42" x 27" (1067 mm x 686 mm) Basin area, top: 54" x 30" (1372 mm x 762 mm)

Weight: 129 lbs (58.5 kg)

Minimum floor load: 44 lbs/ft² (214.8 kg/m²)

Water depth: 16" (406 mm)
Water capacity: 81 gal (306.6 L)

Electrical component Pump: 120 V, 7 A, 60 Hz rating: Heater: 120 V, 12 A, 60 Hz

#### Installation

- Drop-in.
- Center rear drain.

# **Recommended Products/Accessories**

K-1491 Bath/Whirlpool Pillow

K-1601 Bath/Whirlpool Footstop

K-1703 Whirlpool Remote Control

K-24916 Wireless Music Kit

K-9497 2-1/2" Keypad Trim

K-7161-AF 1-1/2" adjustable pop-up drain above- or through-floor