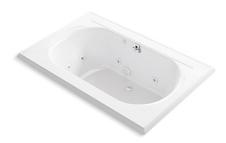

# **KOHLER**

66" x 42" whirlpool bath **K-1170-JH** 

#### **Features**

- Eight Flexjet® hydromassage jets can be individually adjusted for water flow and direction.
- Built-in heater.
- Comfort Depth® design offers a convenient 19" step-over height while retaining the same depth as a standard 21" bath.
- Generous 66" length provides spacious bathing for up to two people.
- Integral lumbar support.
- Coordinates with other products in the Memoirs collection.

### **Technology**

 Whirlpool jets recirculate water, providing targeted relief for the bather.