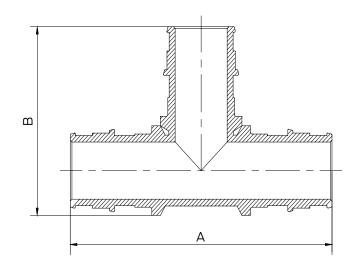

| Dimensions (inches) |                    |      |      |  |
|---------------------|--------------------|------|------|--|
| Part #              | Size               | A    | В    |  |
| UA362               | 1/2" x 1/2" x 1/2" | 2.65 | 1.64 |  |
| UA370               | 3/4" x 3/4" x 3/4" | 3.56 | 2.22 |  |
| UA374               | 1" x 1" x 1"       | 4.55 | 2.83 |  |