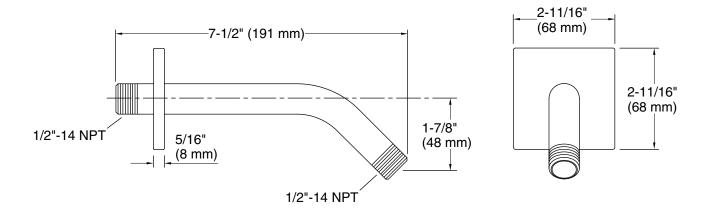

### **Features**

- 1/2" NPT connection.
- Coordinates with other products in the Loure® collection.
- 7-1/2" (191 mm) x 1-7/8" (48 mm) x 2-11/16" (68 mm)

## **Technical Information**

All product dimensions are nominal.

### **Notes**

Measure your actual product for roughing-in details.