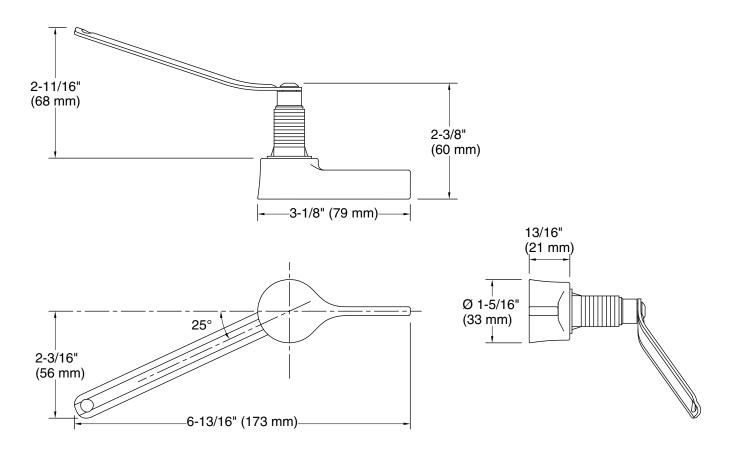

### **Technical Information**

All product dimensions are nominal.

Material: Zinc