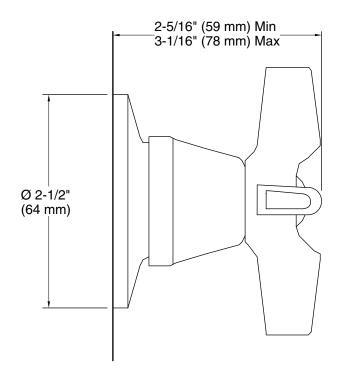

### **Technical Information**

All product dimensions are nominal.

### **Features**

- For 8" (203 mm) centers.
- Cross handle style option.