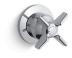

Triton®
Bath and Shower Trim
K-T7744-3

# Triton® Bath and Shower Trim K-T7744-3

### **Features**

- For 8" (203 mm) centers.
- Cross handle style option.