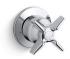

Triton®
Bath and Shower Trim
K-T7744-3

# Triton® Bath and Shower Trim K-T7744-3

### **Features**

- For 8" (203 mm) centers.
- Cross handle style option.