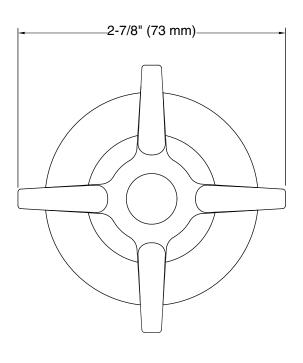

### **Technical Information**

All product dimensions are nominal.

### **Features**

- For 8" (203 mm) centers.
- Cross handle style option.