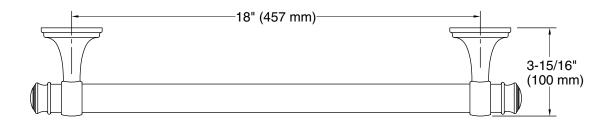

#### **Features**

- 18" (457 mm) bar.
- Provides minimum 300 lb. load capacity.
- Coordinates with transitional-style KOHLER® faucets and showering components.

## **Technical Information**

All product dimensions are nominal. Installation Type: Wall-mount

Material: Zinc, Stainless Steel