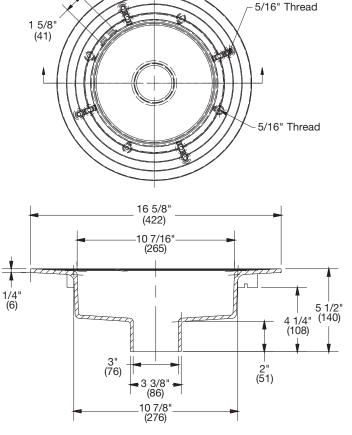

## 3" No Hub Body

#### Specification

Watts B15-3 3" round no hub cast iron epoxy coated body.

| Pipe Size |         |                   |      |
|-----------|---------|-------------------|------|
| Suffix    | EDP#    | Description       | Qty. |
| B15-3     | 8151104 | 3"(102) Pipe Size |      |