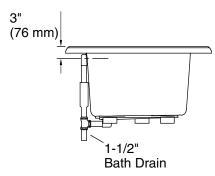

# Required Products/Accessories

K-T37391 Rotary-turn bath drain trim K-T37392 Rotary-turn bath drain trim

or

K-37385 rough-in cable drain, PVC, 45" cable K-78439 45" cable bath drain

# **Technical Information**

All product dimensions are nominal.

Drain location: Center

Basin area, bottom: 48" x 27" (1219 mm x 686 mm)
Basin area, top: 60" x 30" (1524 mm x 762 mm)

Weight: 86 lbs (39 kg)