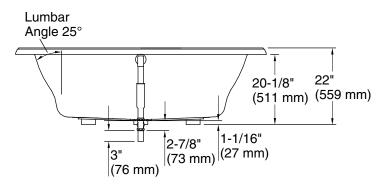

# **Technical Information**

All product dimensions are nominal.

Drain location: Center

Basin area, bottom: 48" x 27" (1219 mm x 686 mm)
Basin area, top: 60" x 30" (1524 mm x 762 mm)

Weight: 86 lbs (39 kg)

Minimum floor load: 43 lbs/ft<sup>2</sup> (209.9 kg/m<sup>2</sup>)

Water depth: 16" (406 mm)
Water capacity: 94 gal (355.8 L)

Cutout: Drop-in, 70-1/2" x 40-1/2" (1791 mm x

1029 mm)

Minimum flat for 3-13/16" (97 mm)