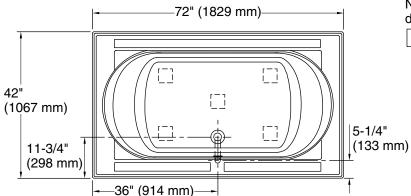

# **KOHLER**®

72" x 42" drop-in bath **K-1417** 

No change in measurements if connected with drain illustrated. (K-7161-AF)

Recommended Faucet Location

# **Technical Information**

All product dimensions are nominal.

Drain location: Center

Basin area, bottom: 48" x 27" (1219 mm x 686 mm)
Basin area, top: 60" x 30" (1524 mm x 762 mm)

Weight: 86 lbs (39 kg)

Minimum floor load: 43 lbs/ft<sup>2</sup> (209.9 kg/m<sup>2</sup>)

Water depth: 16" (406 mm)
Water capacity: 94 gal (355.8 L)

Cutout: Drop-in, 70-1/2" x 40-1/2" (1791 mm x

1029 mm)

Minimum flat for 3-13/16" (97 mm)