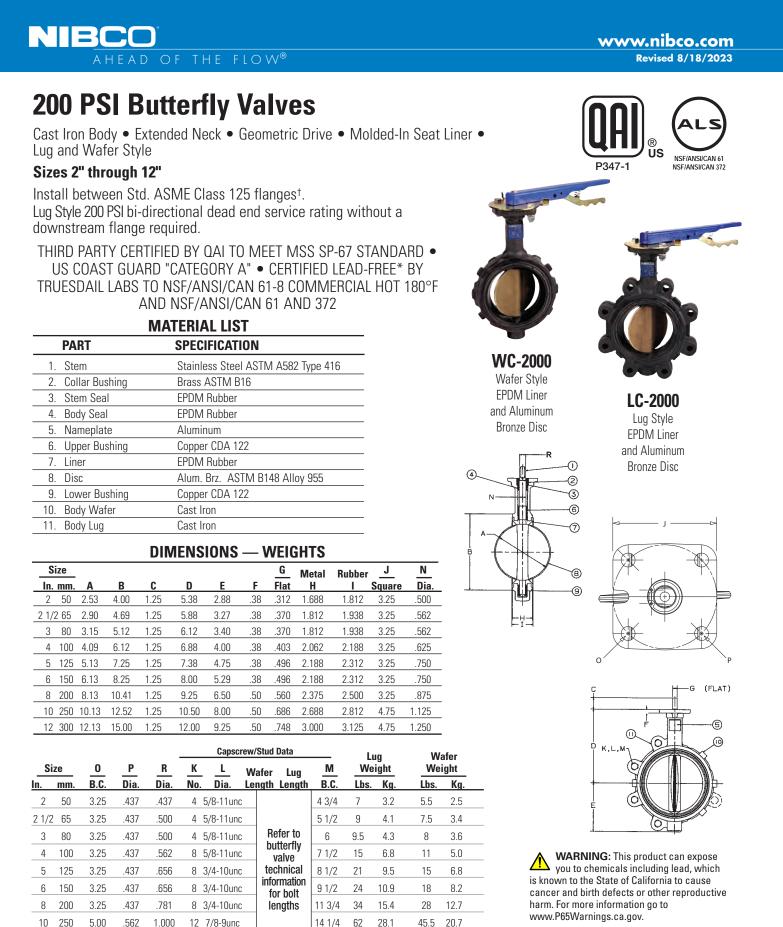

12
300
5.62
1.062
12
7/8-9unc
17
90
40.9
70
31.8

\*NOTE: lug style valves - extra care should be used when installing with raised face flanges. Over 0
0
0
0
0
0
0
0
0
0
0
0
0
0
0
0
0
0
0
0
0
0
0
0
0
0
0
0
0
0
0
0
0
0
0
0
0
0
0
0
0
0
0
0
0
0
0
0
0
0
0
0
0
0
0
0
0
0
0
0
0
0
0
0
0
0
0
0
0
0
0
0
0
0
0
0
0
0
0
0
0
0
0
0
0
0
0
<t