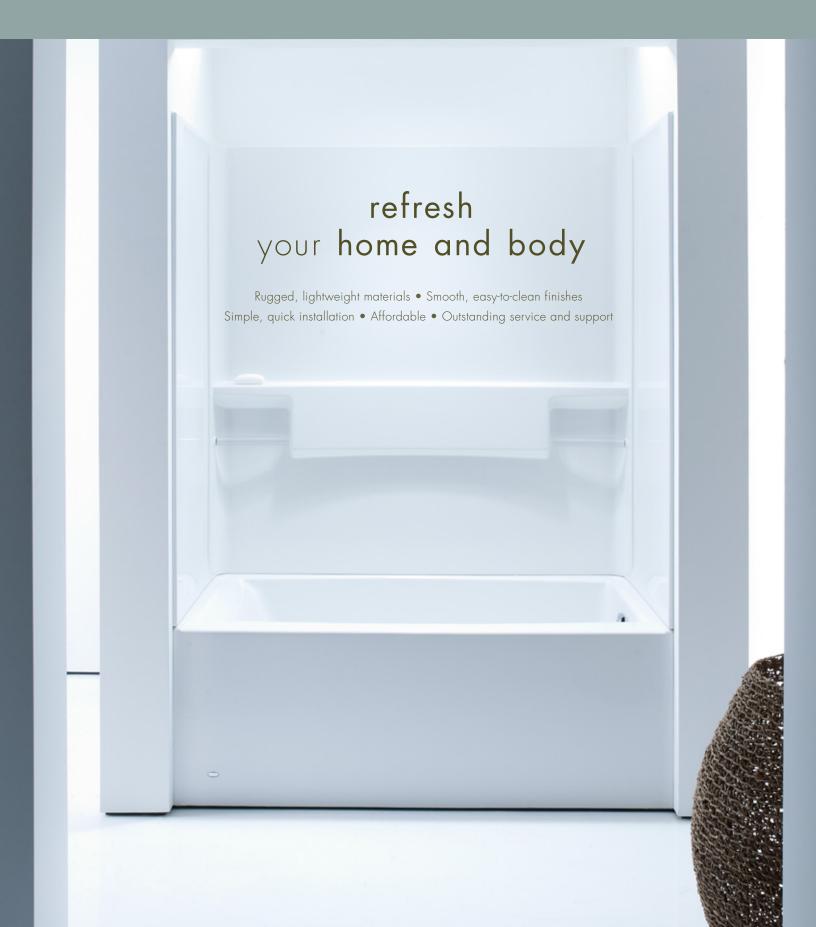

## Reinvent your bathroom. Rejuvenate yourself.

Transform your bathing experience with a Bowen<sub>TM</sub> skirted bath. Ideal for home renovations, the Bowen bath makes the most of space with its alcove installation; straight, minimalist design and gently arching interior. A gracefully inclined backrest nestles the bather for a comforting soak.

Available in White, Almond (Bone) and Biscuit, as well as Full Line and High Fashion colours, the Bowen bath features an easy-to-clean, high-gloss surface; moulded-in floor pattern; and chip and mar resistance. The optional System Connects<sub>®</sub> wallset offers several installation options as well as ample shelf space and handy bars for organizing essentials.