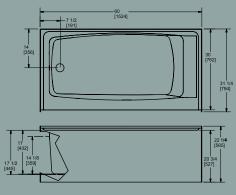

MODEL 3833

For additional specification drawings, please visit **hytec.ca**.

Hytec's longstanding reputation as Western Canada's leading manufacturer of quality bath products is supported with a comprehensive warranty. All acrylic and gelcoat products manufactured by Hytec are covered by a five-year limited warranty from the date of sale to the original owner. All HYTEC bathing fixtures comply with the applicable Canadian Standards.