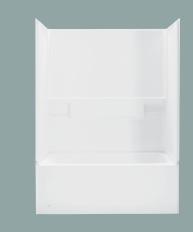

## Reinvent your bathroom. Rejuvenate yourself.

Transform your bathing experience with a Bowen<sub>TM</sub> skirted bath. Ideal for home renovations, the Bowen bath makes the most of space with its alcove installation; straight, minimalist design and gently arching interior. A gracefully inclined backrest nestles the bather for a comforting soak.

Available in White, Almond (Bone) and Biscuit, as well as Full Line and High Fashion colours, the Bowen bath features an easy-to-clean, high-gloss surface; moulded-in floor pattern; and chip and mar resistance. The optional System Connects<sub>®</sub> wallset offers several installation options as well as ample shelf space and handy bars for organizing essentials.

## Bowen Skirted Bath

Ideal for bathroom remodels, the Bowen skirted bath maximizes space for bathing and storage.

| MODEL 3832/33     | BATH TUB<br>17" DEEP BASIN       |
|-------------------|----------------------------------|
| MODEL 3930/31     | BATH TUB<br>127⁄8" SHALLOW BASIN |
| MODEL 5530L/R     | 30" SIDEWALLS                    |
| MODEL <b>5760</b> | 60" BACKWALL                     |