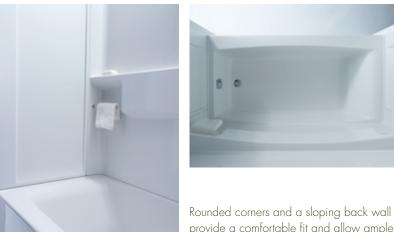

Available in White, Almond (Bone) and Biscuit, as well as Full Line and High Fashion colours, the Bowen bath features an easy-to-clean, high-gloss surface; moulded-in floor pattern; and chip and mar resistance. The optional System Connects<sub>®</sub> wallset offers several installation options as well as ample shelf space and handy bars for organizing essentials.

provide a comfortable fit and allow ample storage space for bathing essentials.