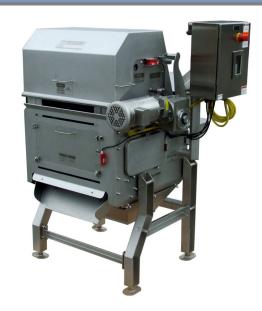

## 2280 ROTARY CELERY CUTTER

Heinzen's Rotary Celery Cutter is a Reliable, Efficient and Profitable Addition to your Process Facility.

## **FEATURES**

- Innovative Channelized<sup>™</sup> Stainless Steel Construction
- Fully Programmable, Easy to Use Integral Keypad
- Rotating Product Shelf, Handles Left Side Load, Right Side Load, or Dual Stalk Load
- Variable Cut Lengths Achieved by Changing Cutter Heads
- Celery Stalk Butts Separate into Cull Chute
- Hinged Knife Cover provides access ports for Maintenance and Sanitation
- Seamless Integration with Infeed/Outfeed Conveyors
- Optional Automated Loading

## **OPTIONS / SPECIFICATIONS**

Pounds per Hr: 2,000-3,000

• Length: 57 7/8"

Width: 48 9/16"

• Height: 79 13/16" (+/-4" adj. legs)

• Electrical: Standard, 480VAC @ 30amps

Optional, 240VAC @ 30amps

380VAC @ 30amps