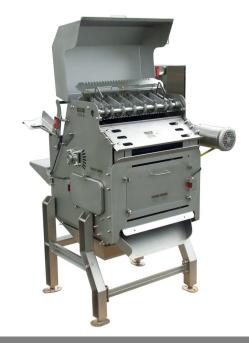

## 2280 ROTARY CELERY CUTTER

Heinzen's Rotary Celery Cutter is a Reliable, Efficient and Profitable Addition to your Process Facility.

## **FEATURES**

- Innovative Channelized<sup>™</sup> Stainless Steel Construction
- Fully Programmable, Easy to Use Integral Keypad
- Rotating Product Shelf, Handles Left Side Load, Right Side Load, or Dual Stalk Load
- Variable Cut Lengths Achieved by Changing Cutter Heads
- Celery Stalk Butts Separate into Cull Chute
- Hinged Knife Cover provides access ports for Maintenance and Sanitation
- Seamless Integration with Infeed/Outfeed Conveyors
- Optional Automated Loading

## **OPTIONS / SPECIFICATIONS**

Pounds per Hr: 2,000-3,000

• Length: 57 7/8"

Width: 48 9/16"

• Height: 79 13/16" (+/-4" adj. legs)

• Electrical: Standard, 480VAC @ 30amps

Optional, 240VAC @ 30amps

380VAC @ 30amps