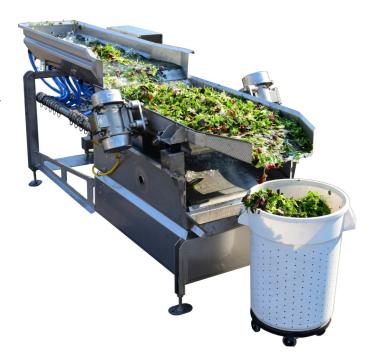

## 2415 INTEGRATED SHORT ORDER WASH SYSTEM, 24"

Incorporate Heinzen's state-of-the-art Integrated Wash System into your line today! Quickly washes, cools and de-waters product.

## **FEATURES**

- Innovative Channelized<sup>™</sup> Stainless Steel Construction
- 110 gal. capacity tank with adjustable nozzles completely submerges and gently conveys product
- Sand trap with drain valve
- 160 gal. capacity recirculation tank with parabolic screen filtration
- Pump, controls, and recirculation tank mounted to a common frame for minimal footprint
- SS water manifold with sanitary clamps and fittings
- System ships pre-wired and plumbed
- Options:
- Different chiller options available
- Integrated de-watering belt with spray bar features drop-down product guides, belt -lifter and pivoting tail section for easy sanitation and maintenance
- Dewatering shaker allows for ease of product conveyance and simplicity in sanitation

## **SPECIFICATIONS**

- Capacity: 1,000-3,000pph
- 5hp wash-down duty SST pump motor for wash tank / 7.5hp for agitation nozzles
- 200 gpm SST pump for tank, 140 gpm for spray nozzles
- Available in 40A/480V, 60HZ, 3ph
- Footprint: 65"W x 172"L x 56" feed height