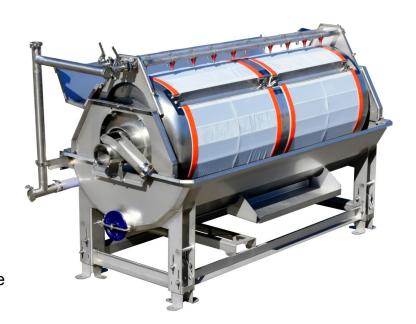

## **2445 ROTARY WATER FILTRATION**

Introducing the new Heinzen Rotary Drum Filter System: filtering down to a low micron rating without restricted water flow.

## **FEATURES**

- Stainless Steel Full Access Sanitary Design
- 36" Diameter Rotary Drum
- 500+ GPM Capacity
- Equivalent 80 Micron Filtration
- 45 sq. ft. of Filter Area
- Easy Change Screens
- Spray Nozzles for Continuous Screen Cleaning, Closed Loop, High Pressure
- Fully Adjustable for Flow & Spread to minimize Water Usage
- Fully Separated Water & Waste Streams