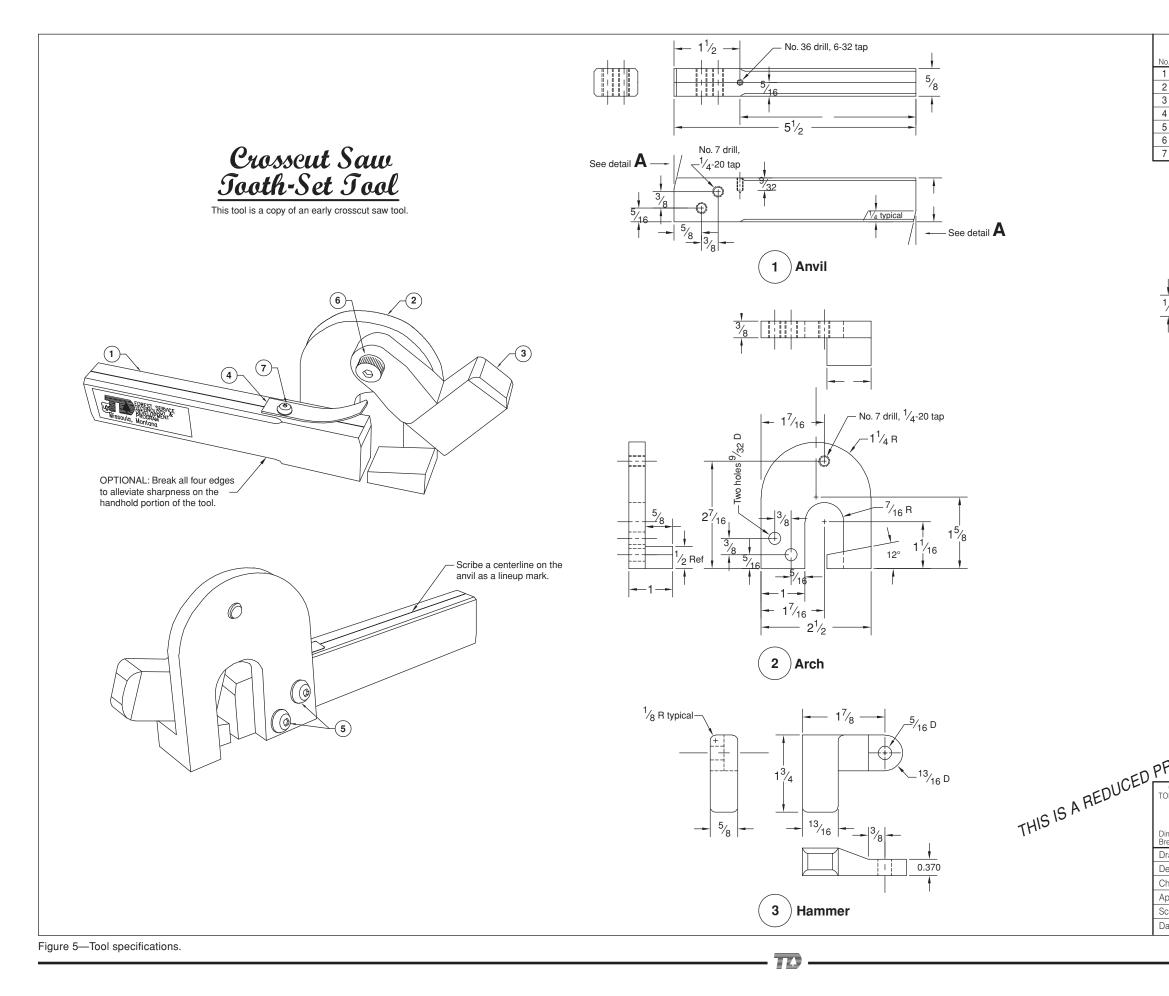

| MAT                                             | ER                                                                                                               | IA                         | L               | L       | IST     |
|-------------------------------------------------|------------------------------------------------------------------------------------------------------------------|----------------------------|-----------------|---------|---------|
| No. Part name                                   | Reqd.                                                                                                            |                            | Material descri |         |         |
| 1 Anvil                                         | 1 5% x 1 AISI type-01 ground flatstock                                                                           |                            |                 |         |         |
| 2 Arch                                          | 1 1-inch plate, A-36                                                                                             |                            |                 |         |         |
| 3 Hammer                                        | 1 5/ <sub>8</sub> x 13/ <sub>4</sub> AISI type-01 ground flatstock                                               |                            |                 |         |         |
| 4 Spring                                        |                                                                                                                  | x 3/ <sub>8</sub> spring s |                 |         |         |
| 5 Fastener                                      | 2 $1_{4}$ -20 x $3_{4}$ button-head cap screws                                                                   |                            |                 |         |         |
| 6 Hammer pivot<br>7 Fastener                    | 1 5/ <sub>16</sub> x 3/ <sub>8</sub> socket-head shoulder screw   1 6-32 x 1/ <sub>4</sub> button-head cap screw |                            |                 |         |         |
| 7 Fastener                                      | I 6-32 X                                                                                                         | 4 bullon-r                 | iead cap scre   | ew      |         |
| $\frac{1}{2}$                                   |                                                                                                                  |                            |                 |         |         |
| typical Detail A                                |                                                                                                                  |                            |                 |         |         |
|                                                 | (2x)                                                                                                             |                            |                 |         |         |
| PRINT.                                          |                                                                                                                  |                            |                 |         |         |
| PHIL                                            |                                                                                                                  |                            |                 |         |         |
| (Unless otherwise specified)                    | Date                                                                                                             |                            | Revision        |         | By      |
| TOLERANCES:<br>FRACTIONS +/-                    | ·                                                                                                                | חצוו                       | A Forest        | Service |         |
| DECIMALS +/-                                    | TECUNIC                                                                                                          |                            |                 |         |         |
| ANGLES +/                                       |                                                                                                                  |                            |                 |         |         |
| Dimensions are in inches.<br>Break sharp edges. |                                                                                                                  | Μ                          | issoula, Mo     | ntana   |         |
| Drawn: Bill Kilroy                              | Title                                                                                                            |                            |                 |         | 2       |
| Designed: Morin                                 | <b>T</b> 40                                                                                                      | ditin                      | nala            | Innl    | Series  |
| Checked: Bill Kilroy                            |                                                                                                                  |                            |                 |         |         |
| Approved: Bob Beckley                           | CROS                                                                                                             | SSCUT                      | SAW TO          | OTH-S   | ET TOOL |
|                                                 | 998–01.dwg                                                                                                       |                            |                 |         |         |
| Scale full and noted.                           |                                                                                                                  |                            |                 | N A-T-  |         |
| Date: July 2002                                 | SHE                                                                                                              | ET 1 OF 1                  |                 | MI      | DC-998  |
|                                                 |                                                                                                                  |                            |                 |         |         |