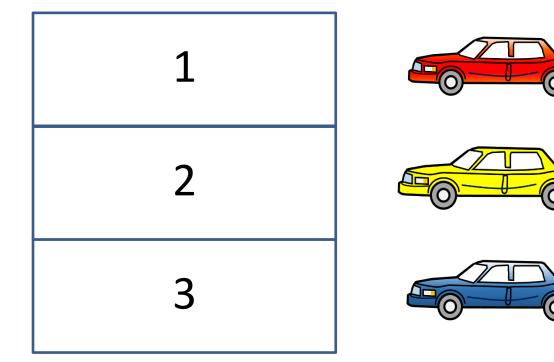

## PARKING LOTS 1 ANSWERS

- There are 3 cars: a red car, a blue car and a yellow car.
- There are 3 parking lots for the cars.
- There are 6 different ways for the cars to park in the spaces.

How many can you find?

| LOT 1  | LOT 2  | LOT 3  |
|--------|--------|--------|
| RED    | YELLOW | BLUE   |
| RED    | BLUE   | YELLOW |
| YELLOW | RED    | BLUE   |
| YELLOW | BLUE   | RED    |
| BLUE   | RED    | YELLOW |
| BLUE   | YELLOW | RED    |