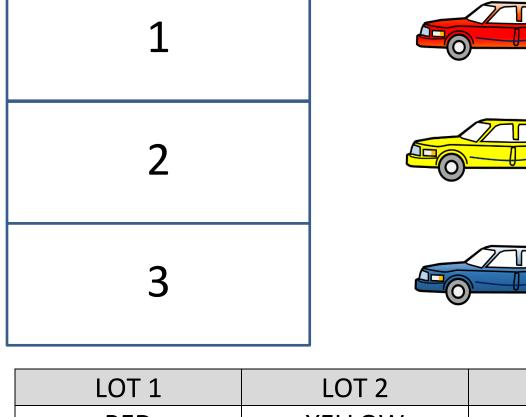

## PARKING LOTS 1

- There are 3 cars: a red car, a blue car and a yellow car.
- There are 3 parking lots for the cars.
- There are 6 different ways for the cars to park in the spaces.

How many can you find?

| LOT 1 | LOT 2  | LOT 3 |
|-------|--------|-------|
| RED   | YELLOW | BLUE  |
|       |        |       |
|       |        |       |
|       |        |       |
|       |        |       |
|       |        |       |