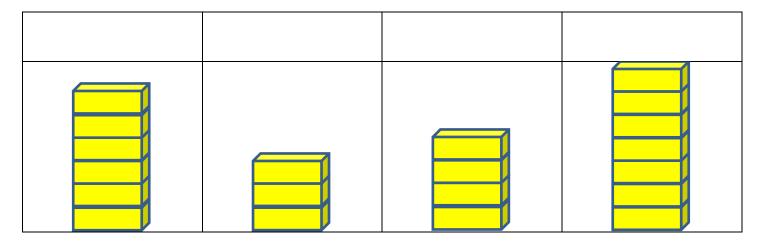

## SHARE THE TREASURE 1

Captain Salamander and his crew have found 20 bars of gold.

His three crew put the bars into 4 equal piles.

How many bars are in each pile?

But the Captain decides that everyone should have a different amount.

- The Captain should have the most bars.
- Bert should have 1 fewer bar than him.
- Barry should have the least bars.
- Bill should have 1 more bar than Barry.

## Who should get which pile?

Date