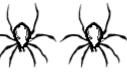

## FRACTION SPOTTING SHEET 7 ANSWERS

| 1) | For For For |
|----|-------------|
|----|-------------|

What fraction are snails?

What fraction are crickets?

What fraction are elephants?

What fraction are bears?

What fraction are whales?

What fraction are birds?

What fraction are butterflies?

What fraction are snakes?

What fraction are spiders?

What fraction are starfish?

What fraction are not starfish?