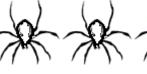

What fraction are spiders?

What fraction are starfish?

What fraction are not starfish?