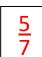

## FRACTION SPOTTING SHEET 7 ANSWERS

| 1) | For For For |
|----|-------------|
|----|-------------|

What fraction are snails?

What fraction are crickets?

What fraction are elephants?

What fraction are bears?

What fraction are whales?

What fraction are birds?

What fraction are butterflies?

What fraction are snakes?

What fraction are spiders?

What fraction are starfish?

What fraction are not starfish?