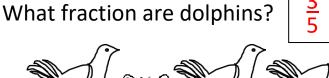

## FRACTION SPOTTING SHEET 7

What fraction are snails?

What fraction are crickets?

What fraction are elephants?

What fraction are dolphins?

What fraction are whales?

What fraction are birds?

What fraction are snakes?