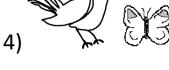

## FRACTION SPOTTING SHEET 7 ANSWERS

| 1) | For For For |
|----|-------------|
|----|-------------|

What fraction are snails?

What fraction are crickets?

What fraction are elephants?

What fraction are bears?

What fraction are whales?

What fraction are birds?

What fraction are butterflies?

What fraction are snakes?

What fraction are spiders?

What fraction are starfish?

What fraction are not starfish?