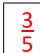

## FRACTION SPOTTING SHEET 7 ANSWERS

| 1) | For For For |
|----|-------------|
|----|-------------|

What fraction are snails?

What fraction are crickets?

What fraction are elephants?

What fraction are bears?

What fraction are whales?

What fraction are birds?

What fraction are butterflies?

What fraction are snakes?

What fraction are spiders?

What fraction are starfish?

What fraction are not starfish?