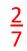

## FRACTION SPOTTING SHEET 7 ANSWERS

| 1) | For For For |
|----|-------------|
|----|-------------|

What fraction are snails?

What fraction are crickets?

What fraction are elephants?

What fraction are bears?

What fraction are whales?

What fraction are birds?

What fraction are butterflies?

What fraction are snakes?

What fraction are spiders?

What fraction are starfish?

What fraction are not starfish?