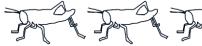

## FRACTION SPOTTING SHEET 7

What fraction are snails?

What fraction are crickets?

What fraction are elephants?

What fraction are dolphins?

What fraction are whales?

What fraction are birds?

What fraction are snakes?