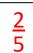

## FRACTION SPOTTING SHEET 7 ANSWERS

| 1) | For For For |
|----|-------------|
|----|-------------|

What fraction are snails?

What fraction are crickets?

What fraction are elephants?

What fraction are bears?

What fraction are whales?

What fraction are birds?

What fraction are butterflies?

What fraction are snakes?

What fraction are spiders?

What fraction are starfish?

What fraction are not starfish?