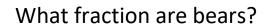

## FRACTION SPOTTING SHEET 7 ANSWERS

| 1) | For For For |
|----|-------------|
|----|-------------|

What fraction are snails?

What fraction are crickets?

What fraction are elephants?

What fraction are bears?