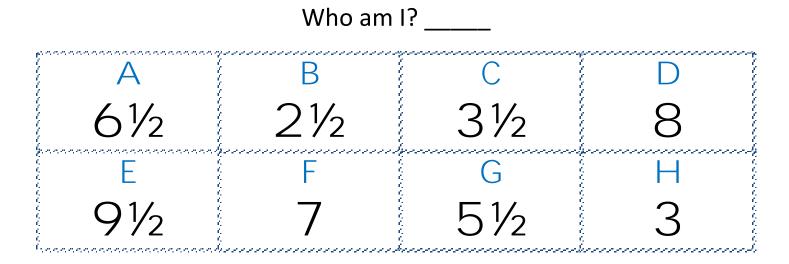

### CHALLENGE 2

- I am more than half of 6.
- I am less than 9.
- I am not a mixed number.
- I am more than 2 away from 10.

Who am I? \_\_