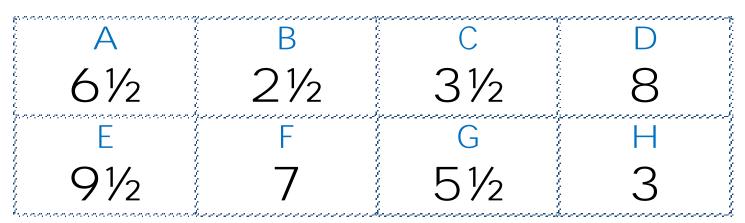

## FRACTION RIDDLES 2C

Use the clues to find the correct fraction from the 8 possibilities.

#### CHALLENGE 1

- I am less than double 4.
- I am a mixed number.
- My whole number part is even.
- I am closer to 3 than to 5.

### CHALLENGE 2

- I am more than half of 6.
- I am less than 9.
- I am not a mixed number.
- I am more than 2 away from 10.

Who am I? \_\_

### CHALLENGE 1

- I am less than double 4.
- I am a mixed number.
- My whole number part is even.
- I am closer to 3 than to 5.

### Who am I? Answer: B) 2 ½

### CHALLENGE 2

- I am more than half of 6.
- I am less than 9.
- I am not a mixed number.
- I am more than 2 away from 10.

Who am I? Answer: F) 7