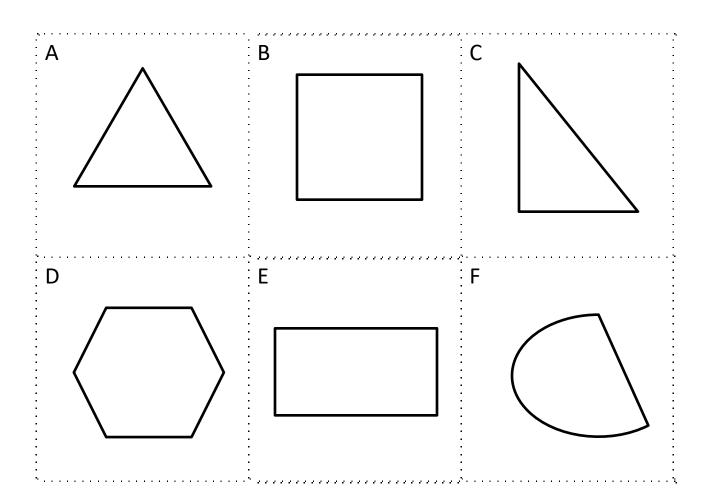

## **GEOMETRY RIDDLES 2B**

The answer for each riddle is one of the shapes in the middle. Find the correct answer to each, and success is within your reach!

- 1) I have 3 corners.
  - I have one right angle.
  - My sides are not all the same length.
  - Who am I?

Shape \_\_\_\_

| 2 | • | Αll | my | sides | are | stra | igh | ١t |
|---|---|-----|----|-------|-----|------|-----|----|
|---|---|-----|----|-------|-----|------|-----|----|

- I have no right angles.
- I have more than 4 corners.
- My sides are the same length.
- Who am I?

Shape \_\_\_\_

## **GEOMETRY RIDDLES 2B ANSWERS**

- 1) I have 3 corners.
  - I have one right angle.
  - My sides are not all the same length.
  - Who am I?

Shape C

- 2) All my sides are straight.
  - I have no right angles.
  - I have more than 4 corners.
  - My sides are the same length.
  - Who am I?

Shape D