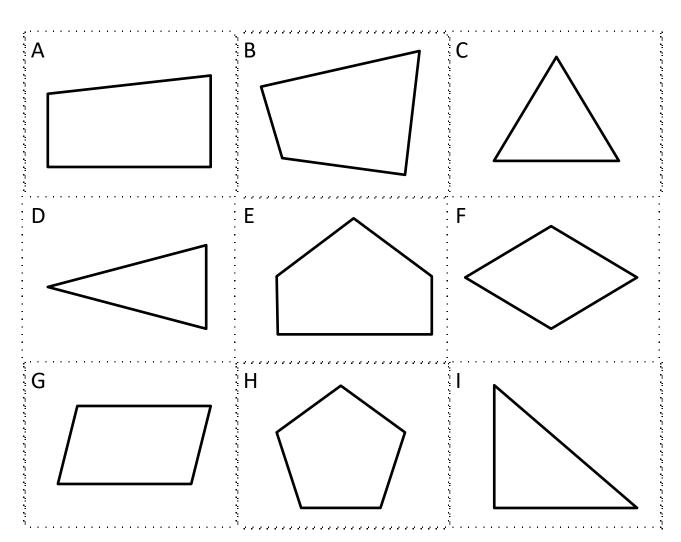

## **GEOMETRY RIDDLES 3B**

The answer for each riddle is one of the shapes in the middle. Find the correct answer to each, and success is within your reach!

Date

- 1) I am a quadrilateral.
  - I have no lines of symmetry.
  - I have no parallel lines.
  - Who am I?

- 2) I have one pair of parallel lines.
  - I have some right angles.
  - I am not a quadrilateral.
  - Who am I?

| Shape | Shape _ |   |
|-------|---------|---|
| A     | B       | C |
| D     | E       | F |
| G     | H       |   |

## **GEOMETRY RIDDLES 3B ANSWERS**

- 1) I am a quadrilateral.
  - I have no lines of symmetry.
  - I have no parallel lines.
  - Who am I?

- 2) I have one pair of parallel lines.
  - I have some right angles.
  - I am not a quadrilateral.
  - Who am I?

Shape B Shape E