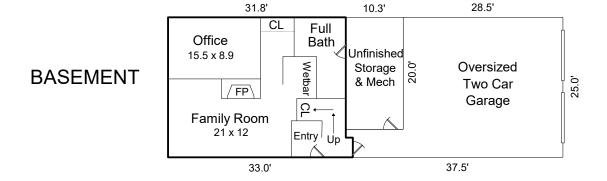

## **AREA CALCULATIONS**

Main Floor Heated Living Area = 1,802 sq. ft. Basement Heated Living Area = 798 sq. ft.

TOTAL HEATED LIVING AREA = 2,600 sq. ft.

Garage = 759 sq. ft.

Bsmt Unfin Strg & Mech = 205 sq. ft.