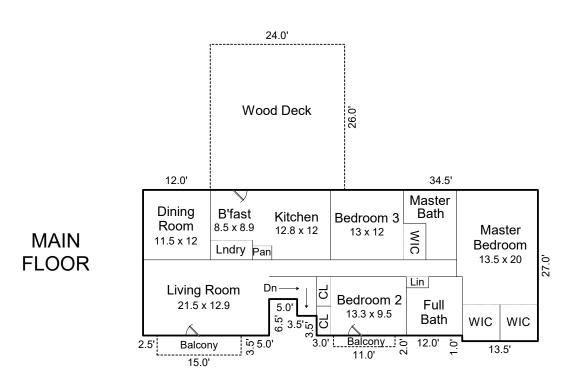

## **AREA CALCULATIONS**

Main Floor Heated Living Area = 1,802 sq. ft. Basement Heated Living Area = 798 sq. ft.

TOTAL HEATED LIVING AREA = 2,600 sq. ft.

Garage = 759 sq. ft.

Bsmt Unfin Strg & Mech = 205 sq. ft.

Wood Deck = 624 sq. ft.

Balconies = 75 sq. ft.

This copyrighted intellectual property and the information provided herein is not to be reproduced, sold, or used in any way without the express documented consent of the author.