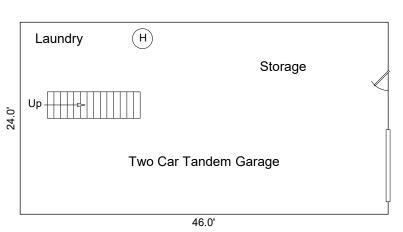

## **AREA CALCULATIONS**

TOTAL HEATED LIVING AREA = 1,078 sq. ft.

Unfinished Stairwell = 26 sq. ft. Covered Front Porch = 92 sq. ft. Unfinished Basement = 1,104 sq. ft. Wood Deck = 250 sq. ft.

This copyrighted intellectual property and the information provided herein is not to be reproduced, sold, or used in any way without the express documented consent of the author.