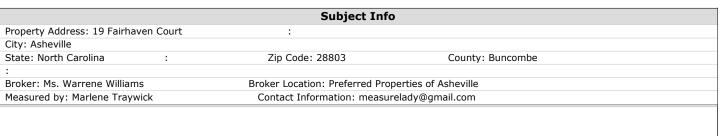

Interior dimensions are approximate

| Subject Info                         |                                                    |                  |  |
|--------------------------------------|----------------------------------------------------|------------------|--|
| Property Address: 19 Fairhaven Court | :                                                  |                  |  |
| City: Asheville                      |                                                    |                  |  |
| State: North Carolina :              | Zip Code: 28803                                    | County: Buncombe |  |
| :                                    |                                                    |                  |  |
| Broker: Ms. Warrene Williams         | Broker Location: Preferred Properties of Asheville |                  |  |
| Measured by: Marlene Traywick        | Contact Information: measurelady@gmail.com         |                  |  |