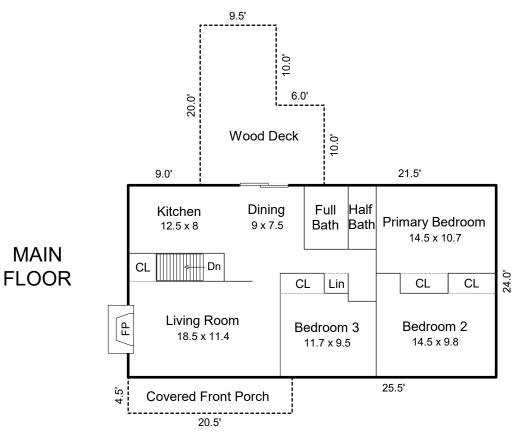

## **AREA CALCULATIONS**

TOTAL HEATED LIVING AREA = 1,078 sq. ft.

Unfinished Stairwell = 26 sq. ft. Covered Front Porch = 92 sq. ft. Unfinished Basement = 1,104 sq. ft. Wood Deck = 250 sq. ft.

This copyrighted intellectual property and the information provided herein is not to be reproduced, sold, or used in any way without the express documented consent of the author.