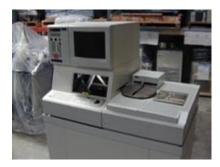

## **Current Inventory**

**Product Information** 

KLA-Tencor P20H Long Scan Profiler

choose one...

Measurement of vertical features ranging from 100A to 0.3mm
Vertical resolution 1 to 25A
Ability to fit and level data, allowing accurate measurements on curved surfaces
Handles wafers from 3" to 8" cassette to cassette
2-D and 3-D plots and contour maps
Scan up to 25 wafers without operator intervention
Full 8" scanning