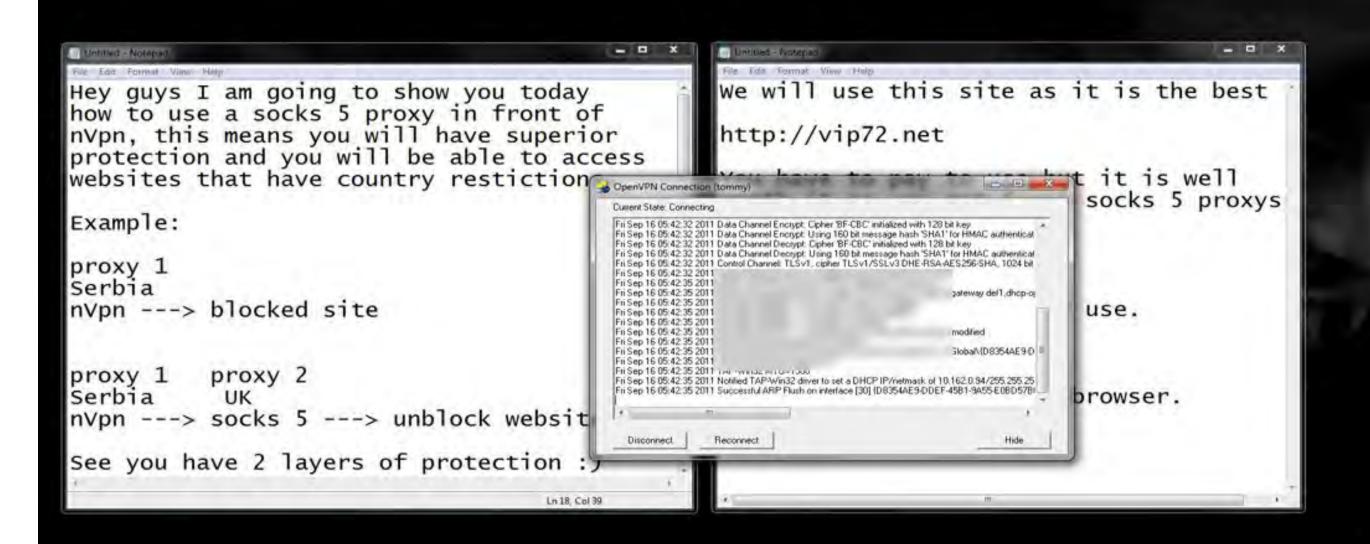

## - nVpn.net -

Double your Safety use nVpn + Socks5

manycam.com

or choose another video source

Please start ManyCam or choose another video source

Please start ManyCam or choose another video source

We will use this site as it is the best http://vip72.net

You have to pay to use but it is well worth it as you get fresh socks 5 proxys every minute.

Now what to do :)

1. Join vip72 and pay for use.

2. Download Client

3. Apply changes to your browser.

Disconnect Show Status