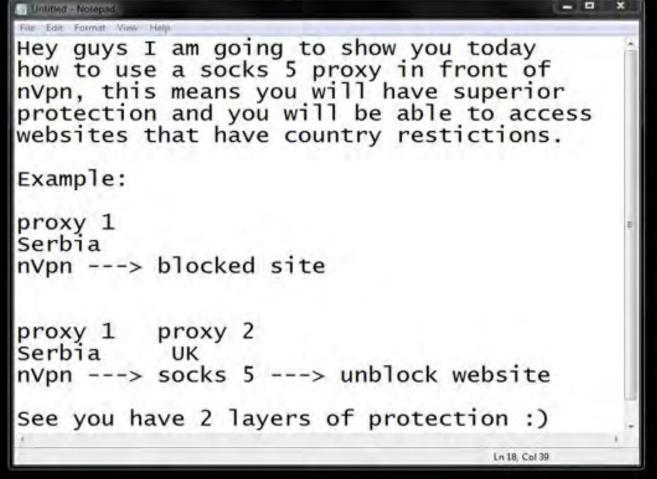

Please start ManyCam or choose another video source

















































































Please start ManyCam or choose another video source













We will use this site as it is the best http://vip72.net

You have to pay to use but it is well worth it as you get fresh socks 5 proxys every minute.

Now what to do :)

1. Join vip72 and pay for use.

2. Download Client

3. Apply changes to your browser.



Disconnect Show Status

View Log Edit Config Change Password

Please start ManyCam or choose another video source



















Please start ManyCam or choose another video source

















NetNut's Exhibit 12' NetNut Ltd. v. Bright Data Lt IPR2021-0046







































































































































NetNut's Exhibit 1218 NetNut Ltd. v. Bright Data Ltd. IPR2021-00465



NetNut's Exhibit 1218 NetNut Ltd. v. Bright Data Ltd. IPR2021-00465







NetNut's Exhibit 1218
NetNut Ltd. v. Bright Data Ltd.



NetNut's Exhibit 1218 NetNut Ltd. v. Bright Data Ltd. IPR2021-00465

























































































































manycam.com













manycam.com







manycam.com





manycam.com





manycam.com























manycam.com





manycam.com





manycam.com







manycam.com





manycam.com





manycam.com



























manycam.com









manycam.com





manycam.com



















manycam.com