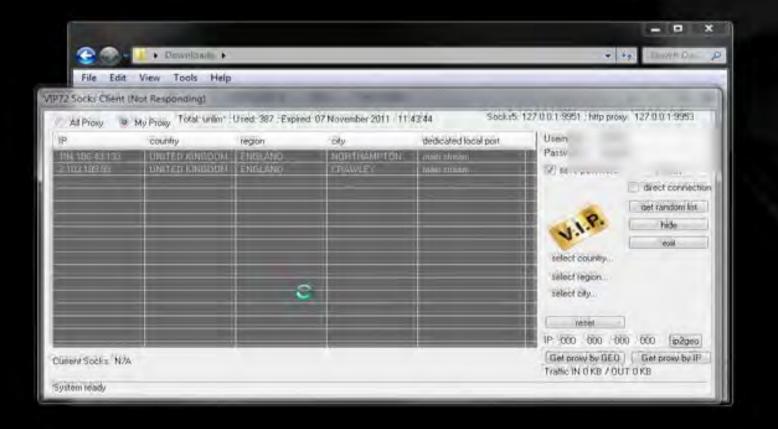

## - nVpn.net -

Double your Safety use nVpn + Socks5

manycam.com

or choose another video source

Please start ManyCam or choose another video source

Please start ManyCam or choose another video source

We will use this site as it is the best http://vip72.net

You have to pay to use but it is well worth it as you get fresh socks 5 proxys every minute.

Now what to do :)

1. Join vip72 and pay for use.

2. Download Client

3. Apply changes to your browser.

Disconnect Show Status