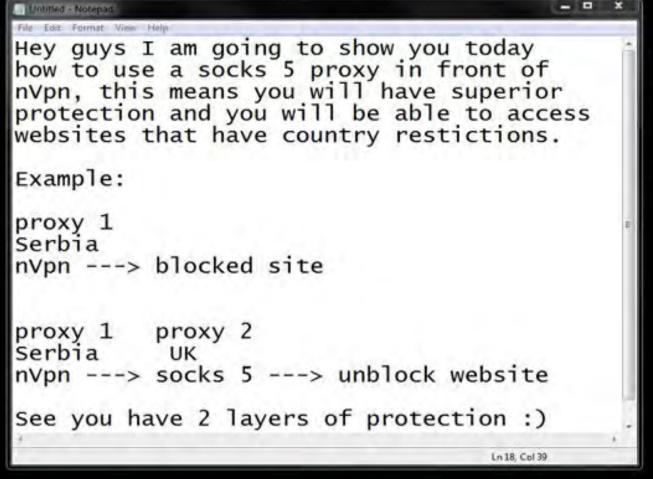

## - nVpn.net

Double your Safety use nVpn + Socks5

## - nVpn.net -

Double your Safety use nVpn + Socks5

manycam.com

or choose another video source

Please start ManyCam or choose another video source

Please start ManyCam or choose another video source

We will use this site as it is the best http://vip72.net