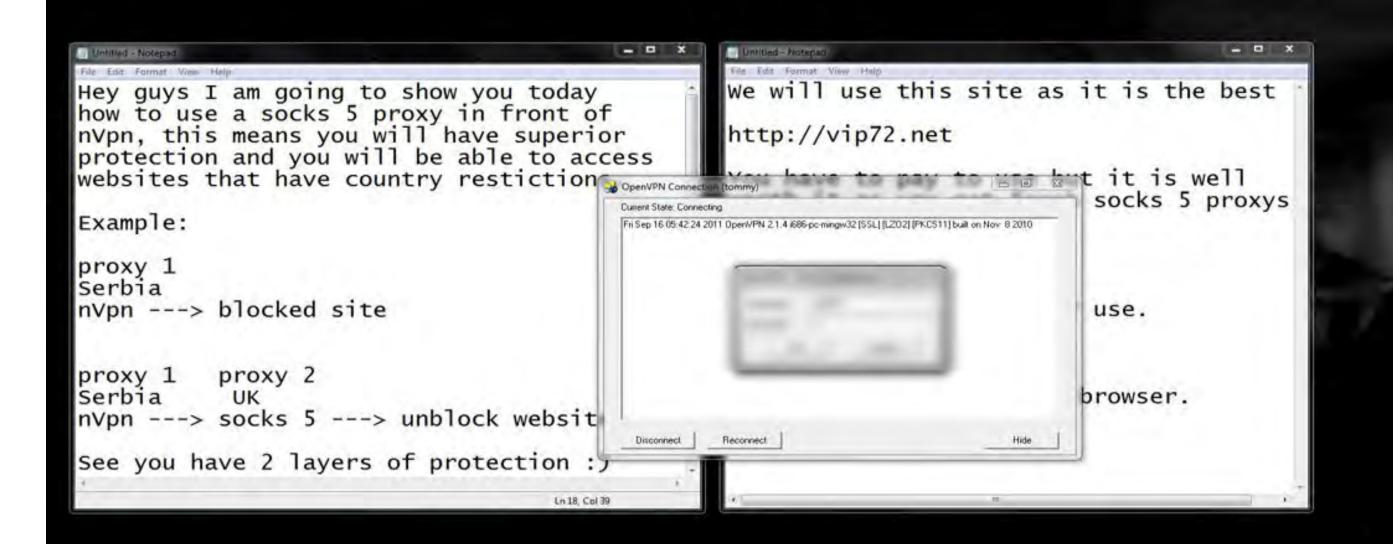

## - nVpn.net -

Double your Safety use nVpn + Socks5

manycam.com

or choose another video source

Please start ManyCam or choose another video source

Please start ManyCam or choose another video source

We will use this site as it is the best http://vip72.net

You have to pay to use but it is well worth it as you get fresh socks 5 proxys every minute.

Now what to do :)

1. Join vip72 and pay for use.

2. Download Client

3. Apply changes to your browser.

Disconnect Show Status