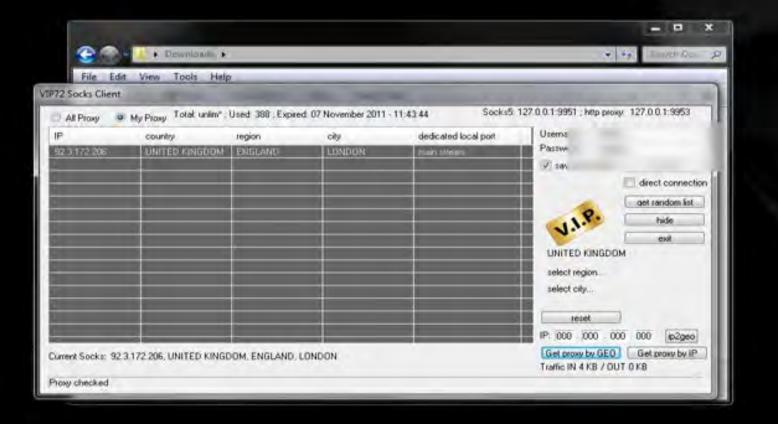

## - nVpn.net -

Double your Safety use nVpn + Socks5

manycam.com

or choose another video source

Please start ManyCam or choose another video source

Please start ManyCam or choose another video source

We will use this site as it is the best http://vip72.net

You have to pay to use but it is well worth it as you get fresh socks 5 proxys every minute.

Now what to do :)

1. Join vip72 and pay for use.

2. Download Client

3. Apply changes to your browser.

Disconnect Show Status