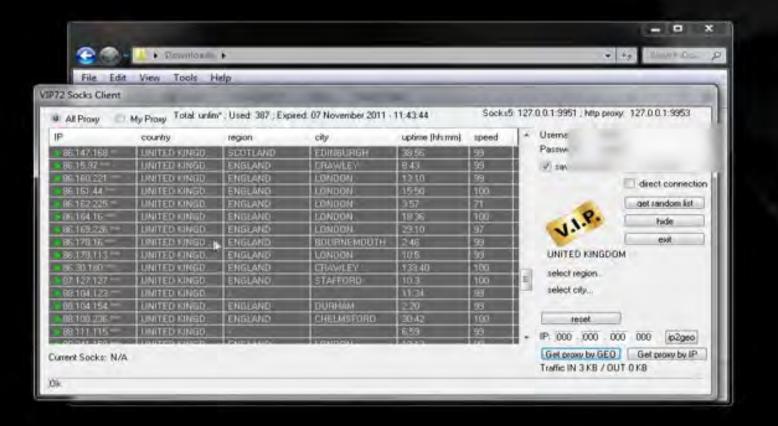

## - nVpn.net -

Double your Safety use nVpn + Socks5

manycam.com

or choose another video source

Please start ManyCam or choose another video source

Please start ManyCam or choose another video source

We will use this site as it is the best http://vip72.net

You have to pay to use but it is well worth it as you get fresh socks 5 proxys every minute.

Now what to do :)

1. Join vip72 and pay for use.

2. Download Client

3. Apply changes to your browser.

Disconnect Show Status