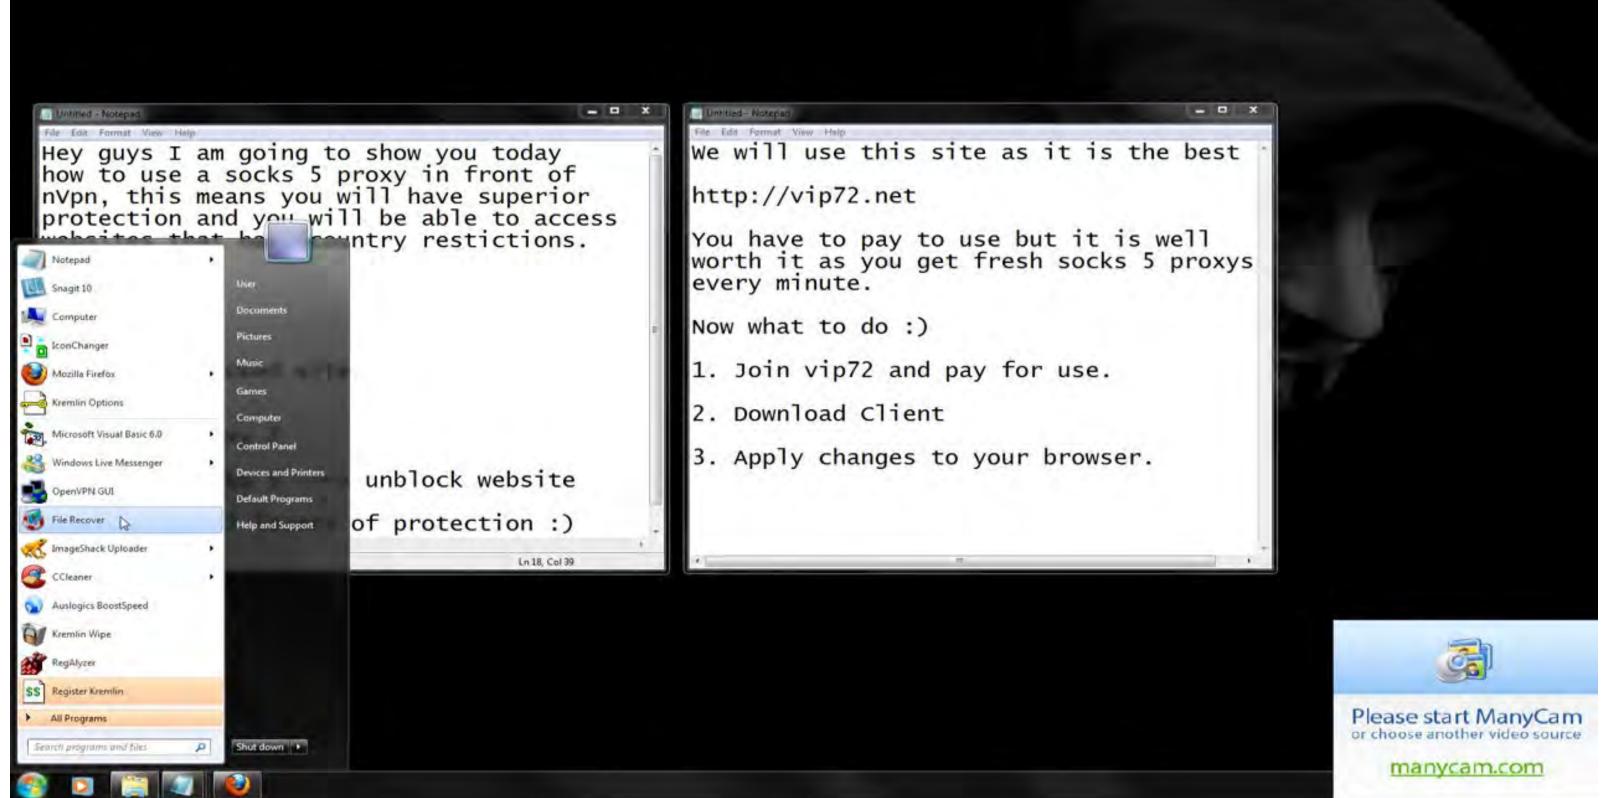

## - nVpn.net -

Double your Safety use nVpn + Socks5

manycam.com

or choose another video source

Please start ManyCam or choose another video source

Please start ManyCam or choose another video source

We will use this site as it is the best http://vip72.net

You have to pay to use but it is well worth it as you get fresh socks 5 proxys every minute.

Now what to do :)

1. Join vip72 and pay for use.

2. Download Client

3. Apply changes to your browser.

Disconnect Show Status