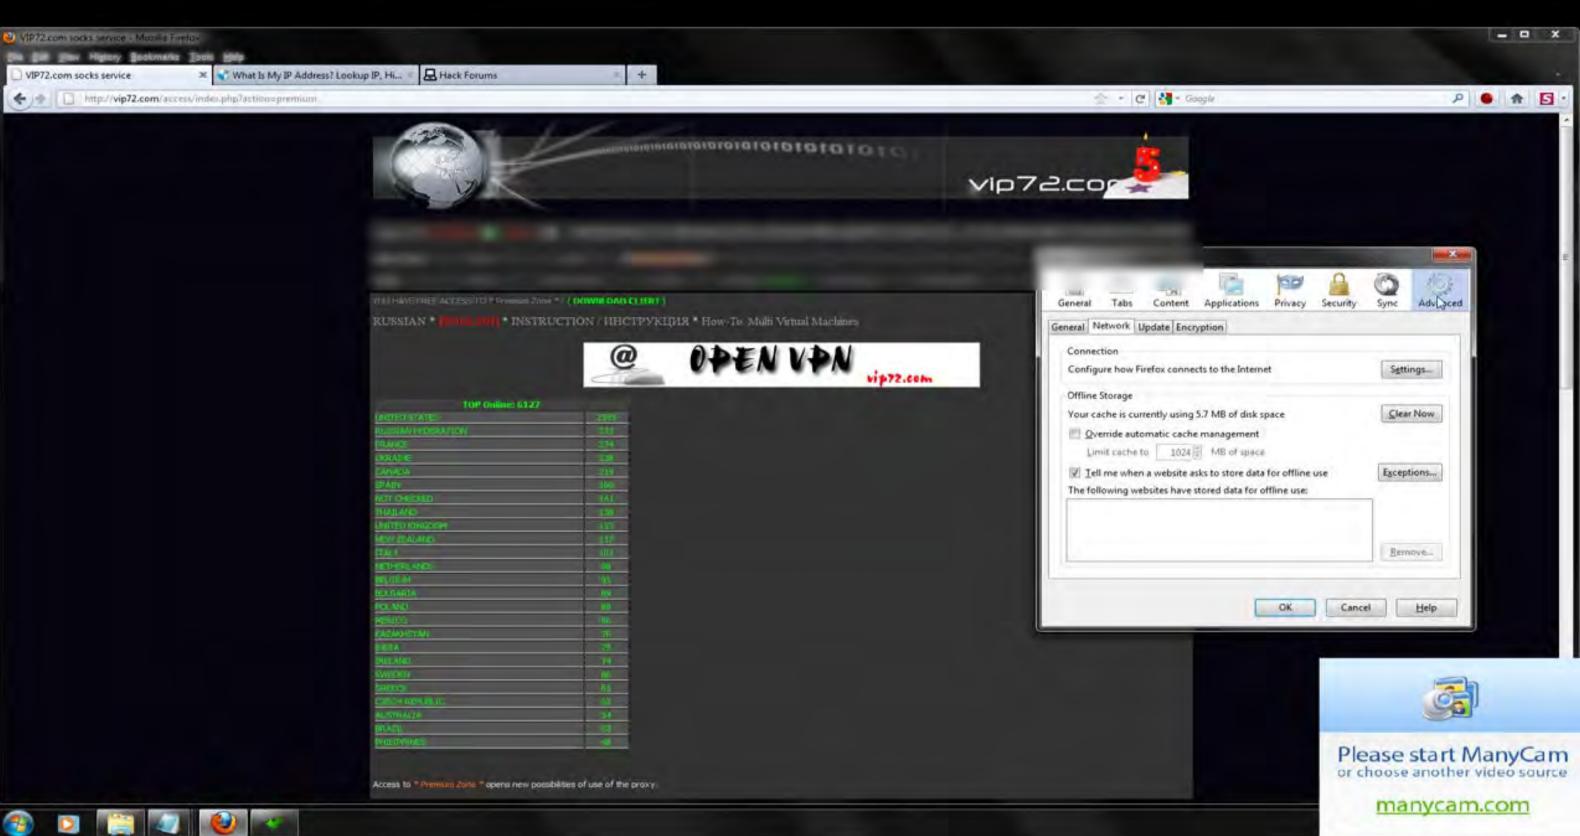

You have to pay to use but it is well worth it as you get fresh socks 5 proxys every minute.

Now what to do :)

1. Join vip72 and pay for use.

2. Download Client

3. Apply changes to your browser.

Disconnect Show Status

View Log Edit Config Change Password

Please start ManyCam or choose another video source

Please start ManyCam or choose another video source

NetNut's Exhibit 12' NetNut Ltd. v. Bright Data Lt IPR2021-0046