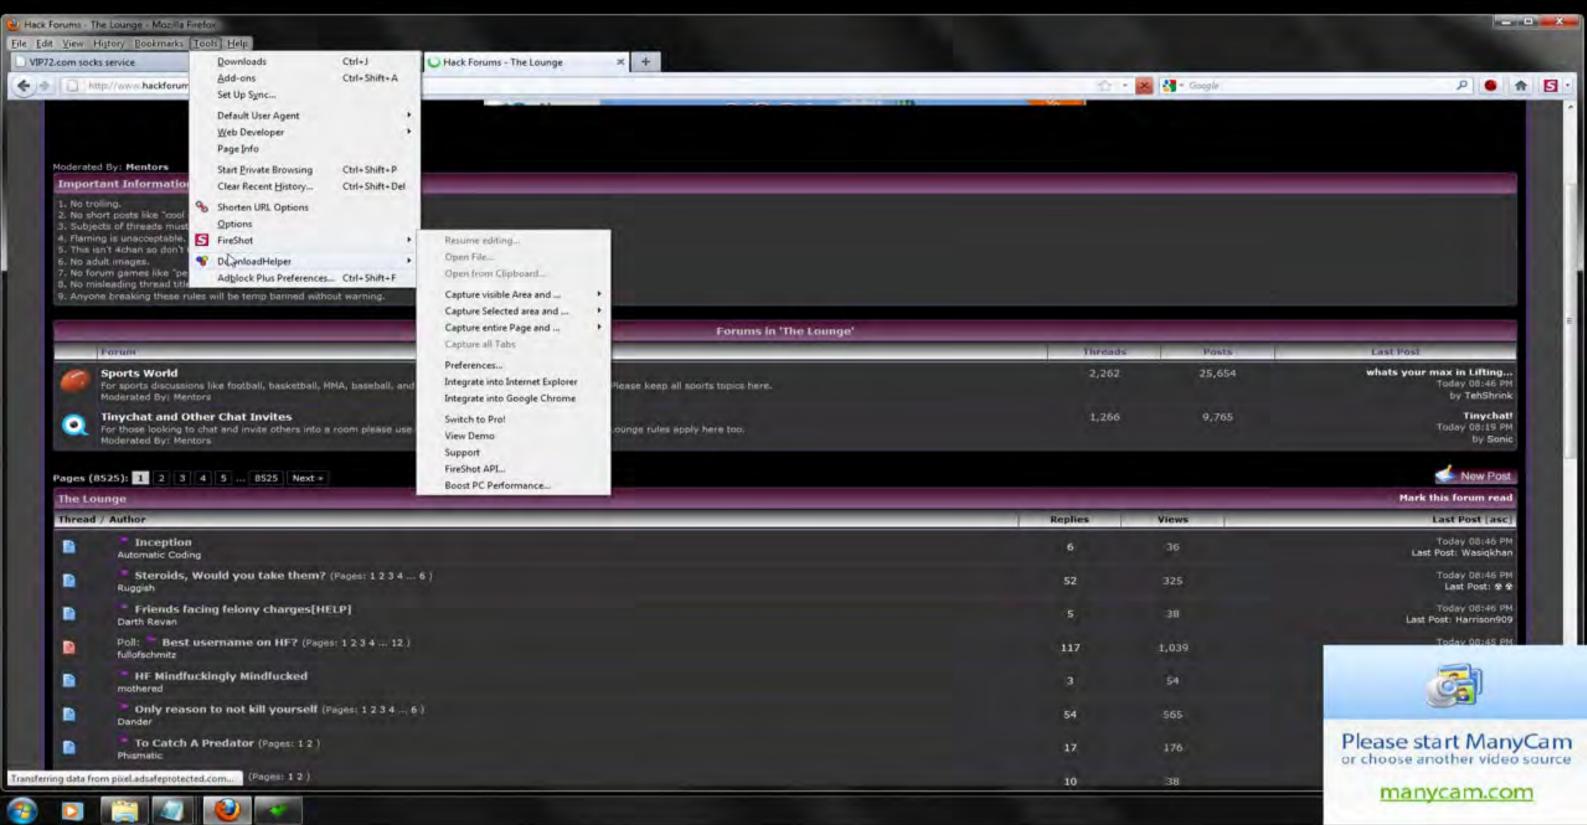

You have to pay to use but it is well worth it as you get fresh socks 5 proxys every minute.

Now what to do :)

1. Join vip72 and pay for use.

2. Download Client

3. Apply changes to your browser.

Disconnect Show Status

View Log Edit Config Change Password

Please start ManyCam or choose another video source

Please start ManyCam or choose another video source

NetNut's Exhibit 12' NetNut Ltd. v. Bright Data Lt IPR2021-0046