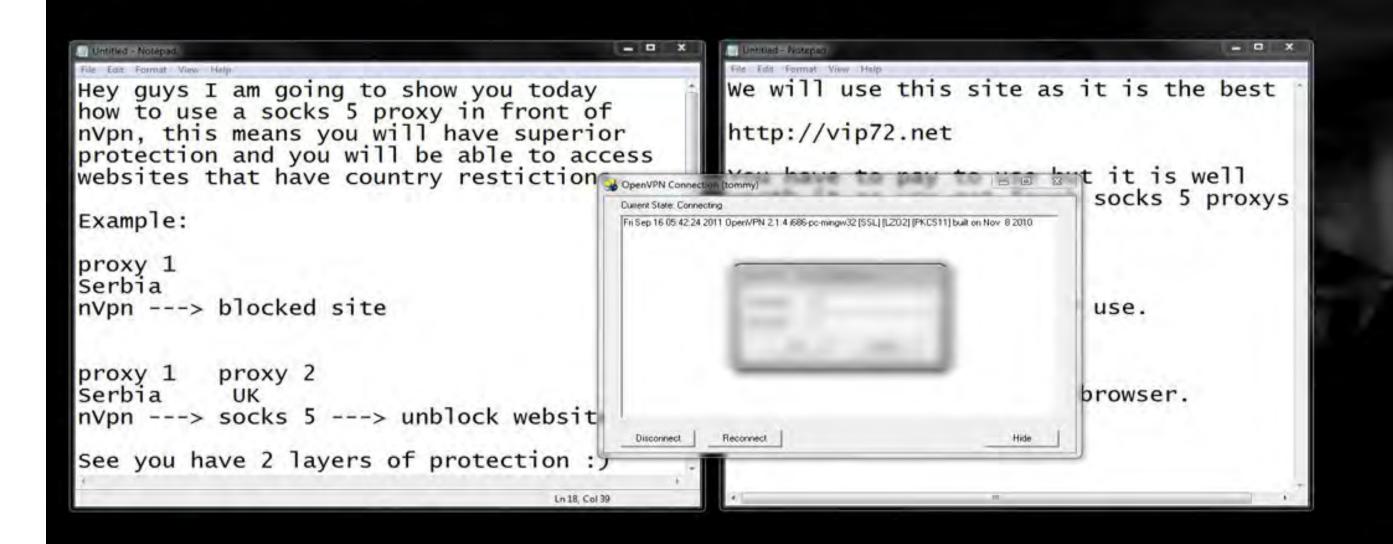

## - nVpn.net -

Double your Safety use nVpn + Socks5

manycam.com

or choose another video source

Please start ManyCam or choose another video source

Please start ManyCam or choose another video source

We will use this site as it is the best http://vip72.net

You have to pay to use but it is well worth it as you get fresh socks 5 proxys every minute.

Now what to do :)

1. Join vip72 and pay for use.

2. Download Client

3. Apply changes to your browser.

Disconnect Show Status