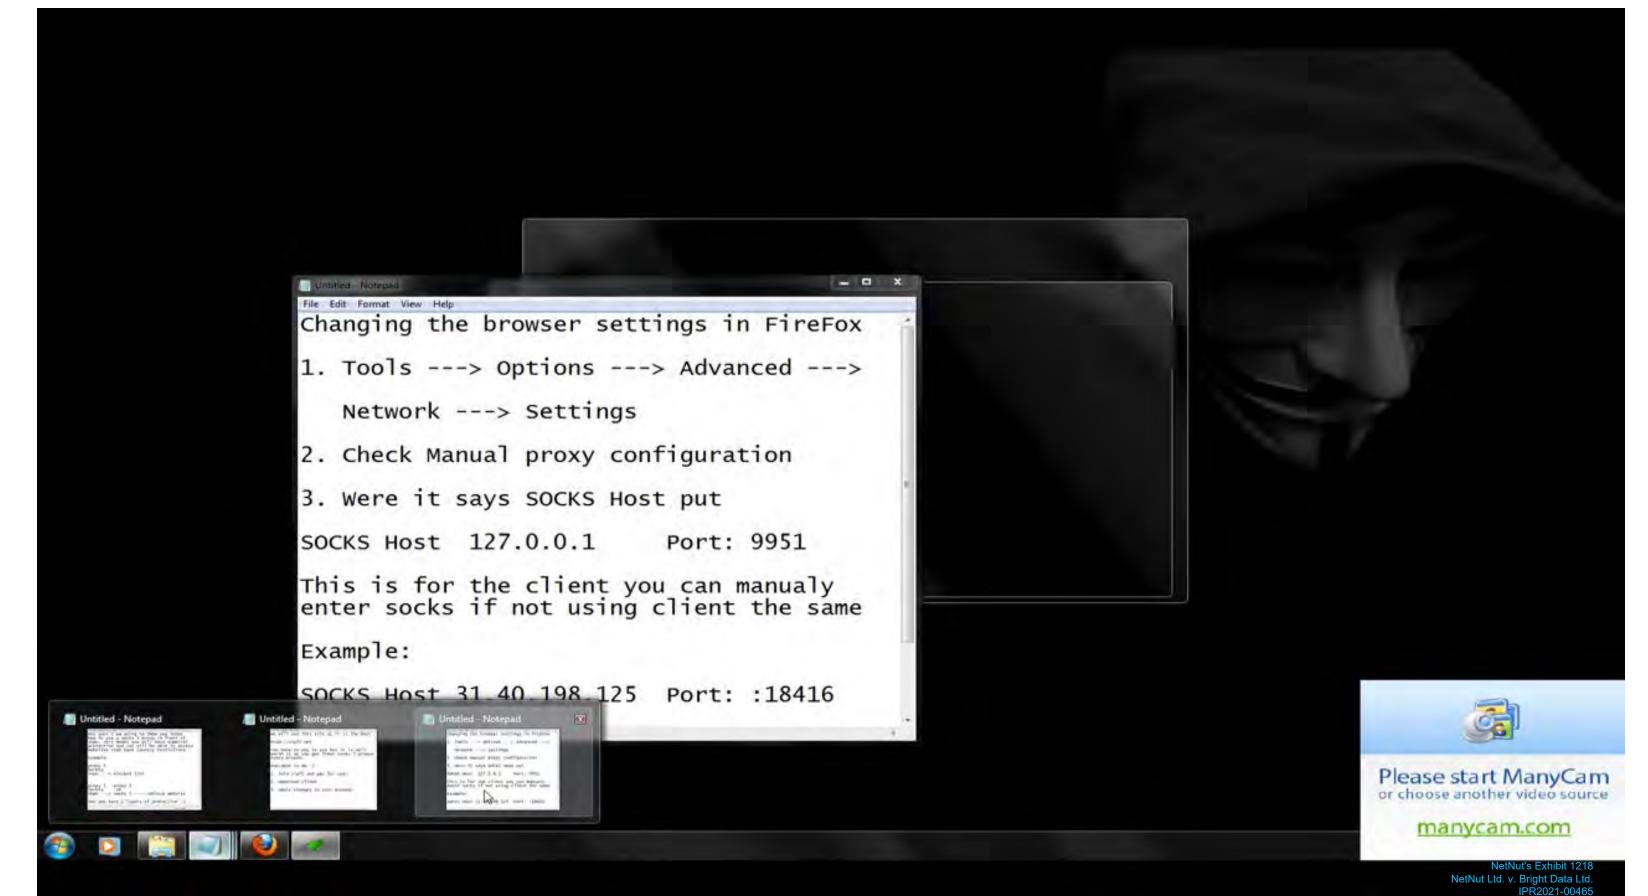

You have to pay to use but it is well worth it as you get fresh socks 5 proxys every minute.

Now what to do :)

1. Join vip72 and pay for use.

2. Download Client

3. Apply changes to your browser.

Disconnect Show Status

View Log Edit Config Change Password

Please start ManyCam or choose another video source

Please start ManyCam or choose another video source

NetNut's Exhibit 12' NetNut Ltd. v. Bright Data Lt IPR2021-0046