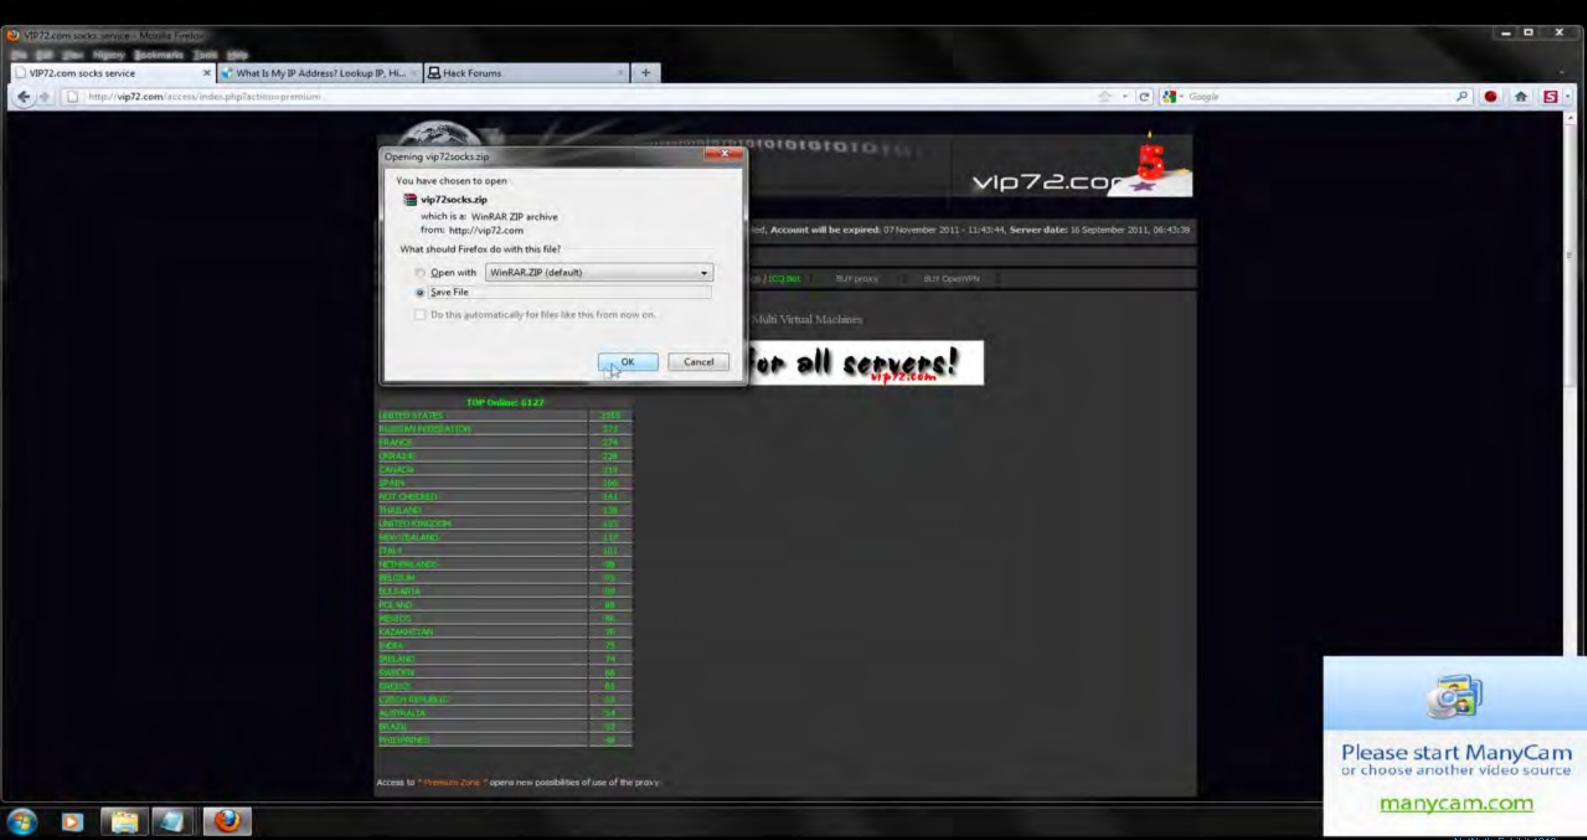

You have to pay to use but it is well worth it as you get fresh socks 5 proxys every minute.

Now what to do :)

1. Join vip72 and pay for use.

2. Download Client

3. Apply changes to your browser.

Disconnect Show Status