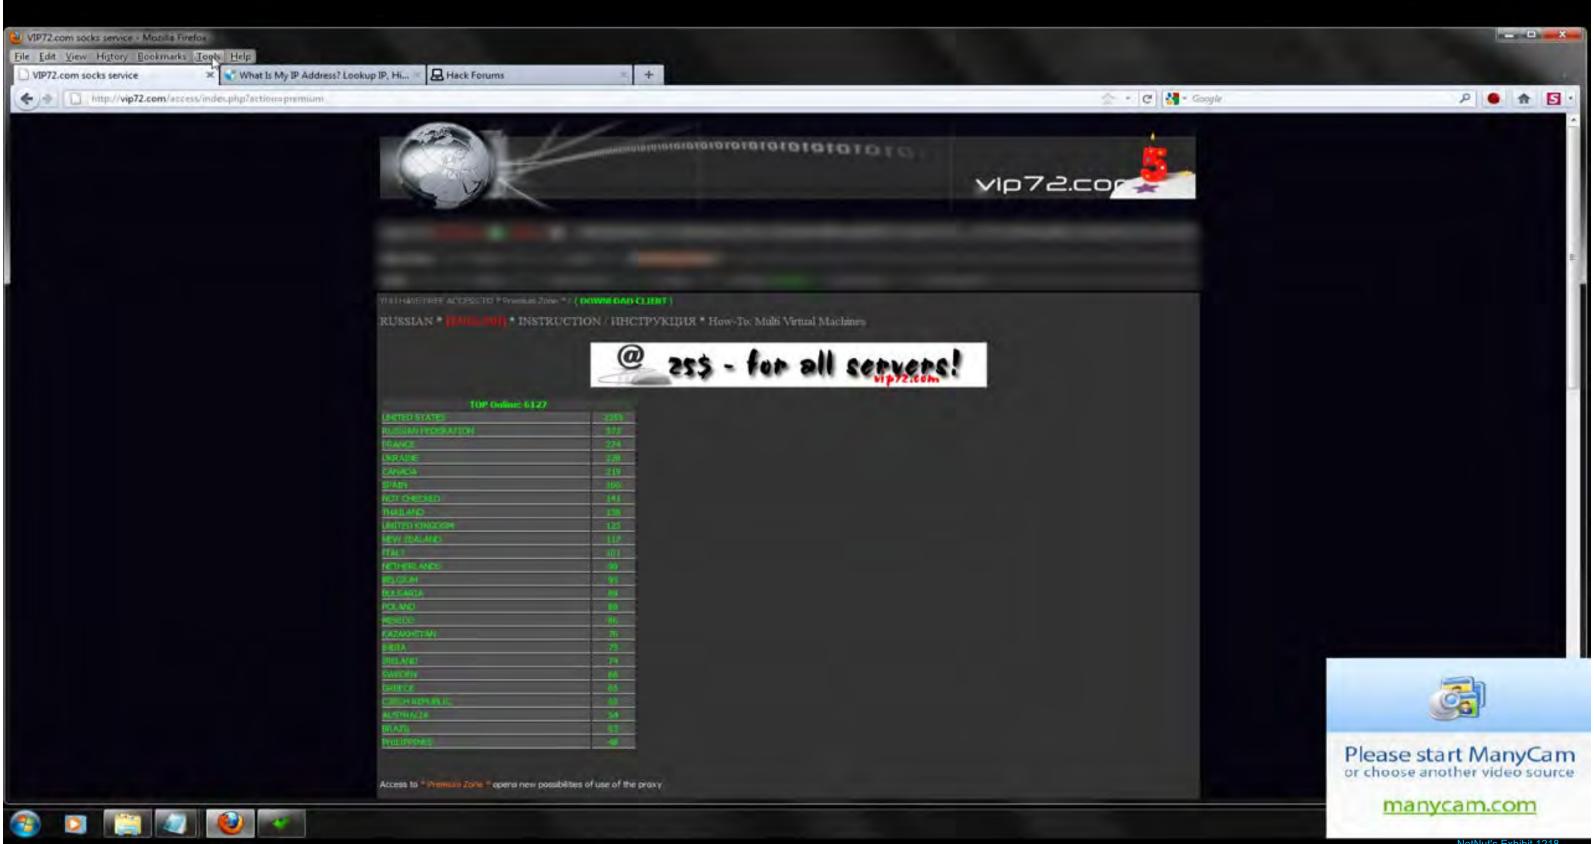

## - nVpn.net -

Double your Safety use nVpn + Socks5

manycam.com

or choose another video source

Please start ManyCam or choose another video source

Please start ManyCam or choose another video source

We will use this site as it is the best http://vip72.net

You have to pay to use but it is well worth it as you get fresh socks 5 proxys every minute.

Now what to do :)

1. Join vip72 and pay for use.

2. Download Client

3. Apply changes to your browser.

Disconnect Show Status