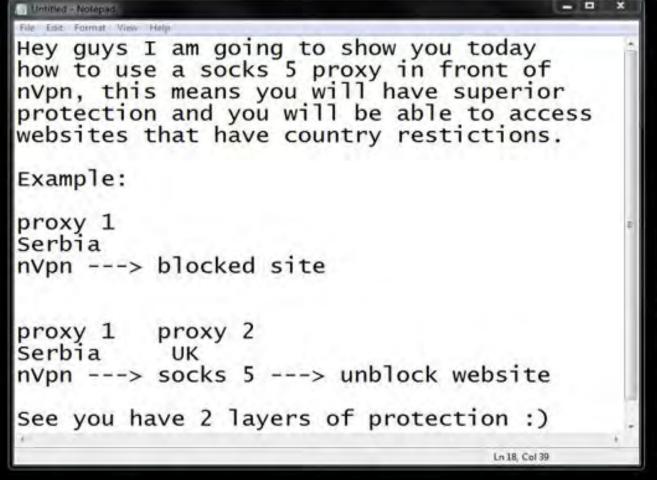

## - nVpn.net

Double your Safety use nVpn + Socks5

## - nVpn.net -

Double your Safety use nVpn + Socks5

manycam.com

or choose another video source

Please start ManyCam or choose another video source

Please start ManyCam or choose another video source

We will use this site as it is the best http://vip72.net