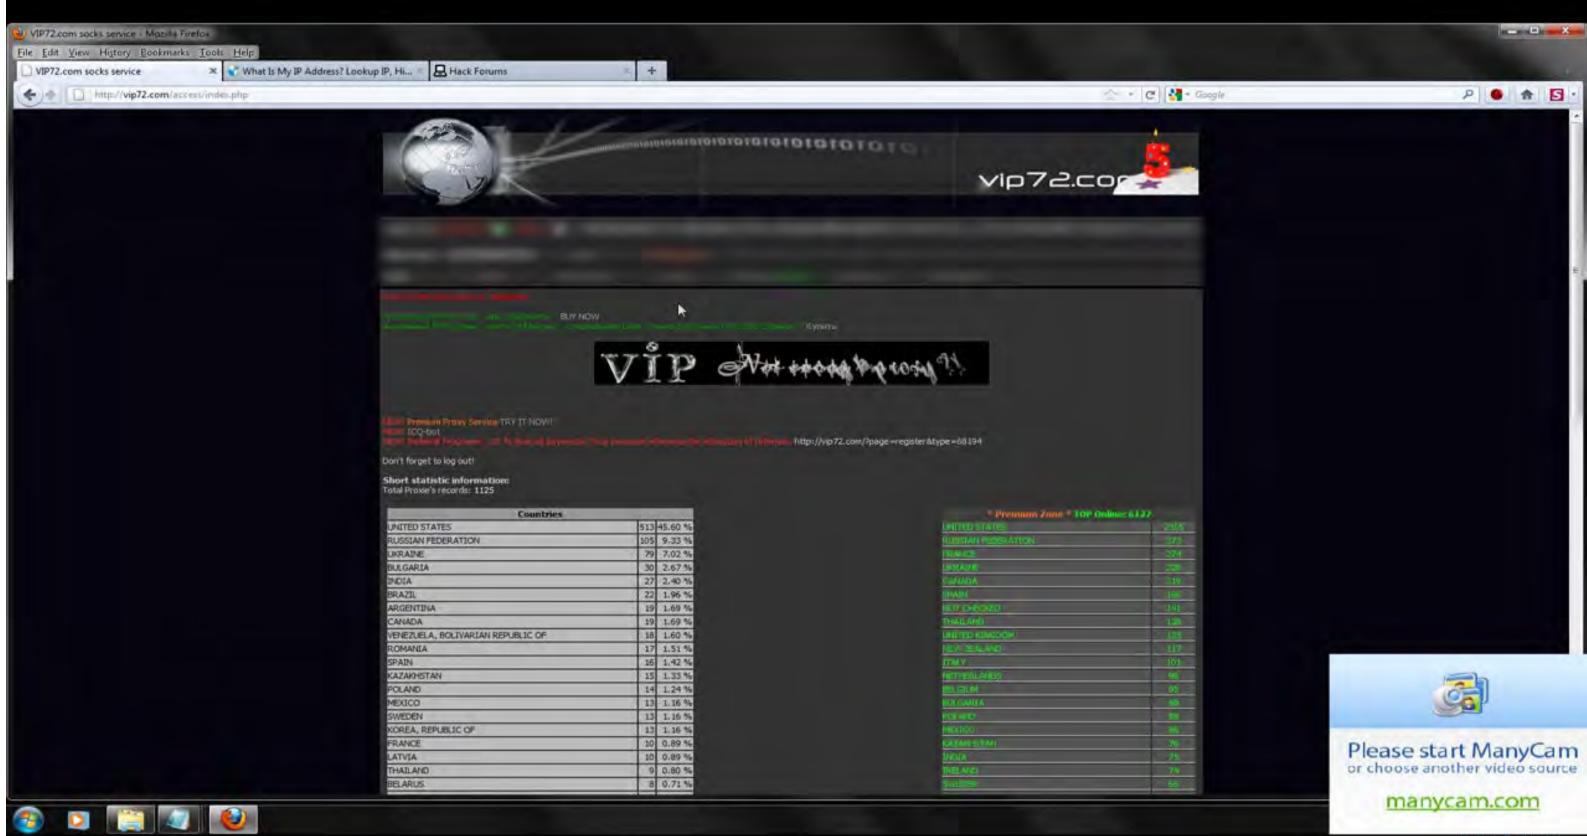

## - nVpn.net -

Double your Safety use nVpn + Socks5

manycam.com

or choose another video source

Please start ManyCam or choose another video source

Please start ManyCam or choose another video source

We will use this site as it is the best http://vip72.net

You have to pay to use but it is well worth it as you get fresh socks 5 proxys every minute.

Now what to do :)

1. Join vip72 and pay for use.

2. Download Client

3. Apply changes to your browser.

Disconnect Show Status