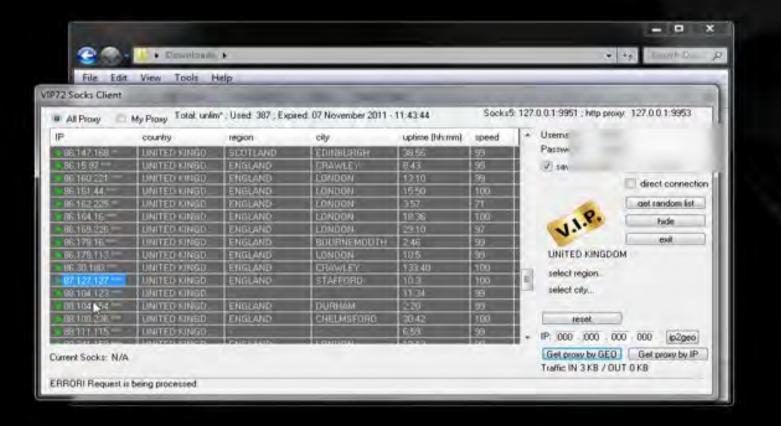

## - nVpn.net -

Double your Safety use nVpn + Socks5

manycam.com

or choose another video source

Please start ManyCam or choose another video source

Please start ManyCam or choose another video source

We will use this site as it is the best http://vip72.net

You have to pay to use but it is well worth it as you get fresh socks 5 proxys every minute.

Now what to do :)

1. Join vip72 and pay for use.

2. Download Client

3. Apply changes to your browser.

Disconnect Show Status

View Log Edit Config Change Password

Please start ManyCam or choose another video source

Please start ManyCam or choose another video source

NetNut's Exhibit 12' NetNut Ltd. v. Bright Data Lt IPR2021-0046