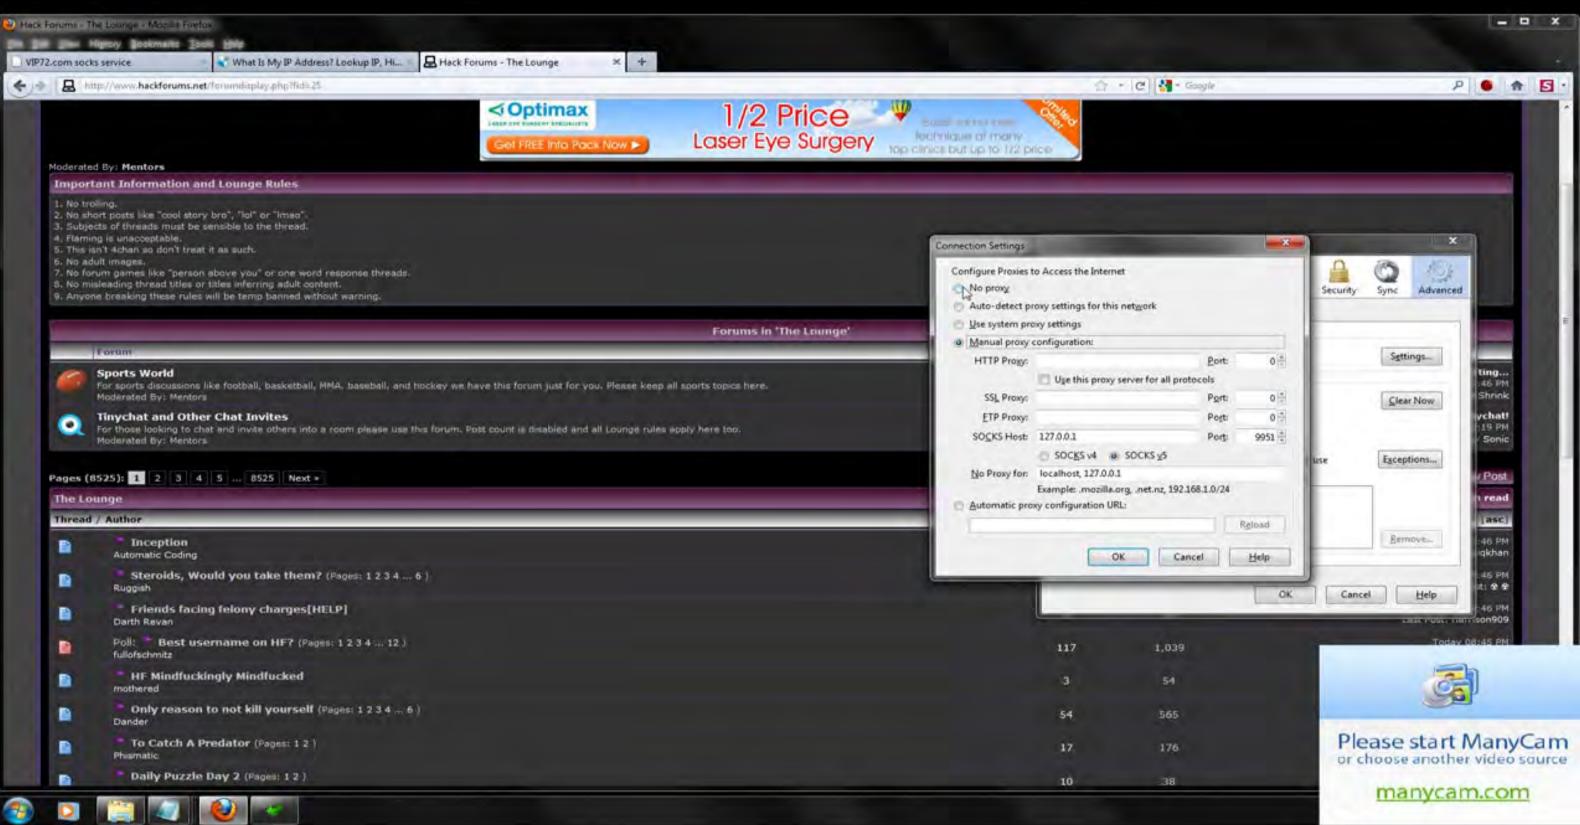

You have to pay to use but it is well worth it as you get fresh socks 5 proxys every minute.

Now what to do :)

1. Join vip72 and pay for use.

2. Download Client

3. Apply changes to your browser.

Disconnect Show Status

View Log Edit Config Change Password

Please start ManyCam or choose another video source

Please start ManyCam or choose another video source

NetNut's Exhibit 12' NetNut Ltd. v. Bright Data Lt IPR2021-0046