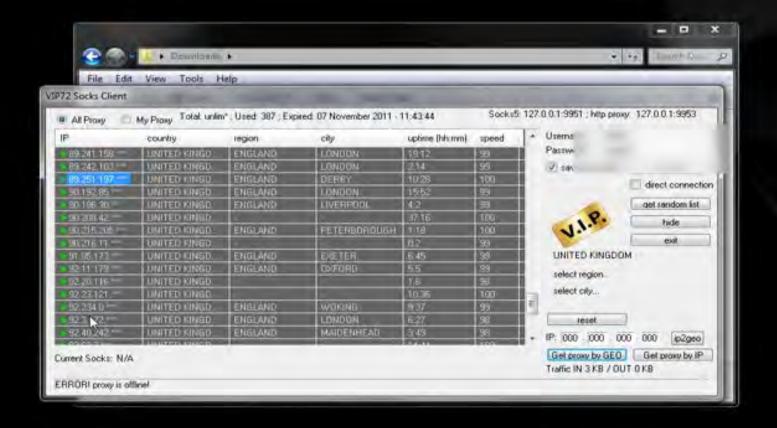

## - nVpn.net -

Double your Safety use nVpn + Socks5

manycam.com

or choose another video source

Please start ManyCam or choose another video source

Please start ManyCam or choose another video source

We will use this site as it is the best http://vip72.net

You have to pay to use but it is well worth it as you get fresh socks 5 proxys every minute.

Now what to do :)

1. Join vip72 and pay for use.

2. Download Client

3. Apply changes to your browser.

Disconnect Show Status

View Log Edit Config Change Password

Please start ManyCam or choose another video source

Please start ManyCam or choose another video source

NetNut's Exhibit 12' NetNut Ltd. v. Bright Data Lt IPR2021-0046