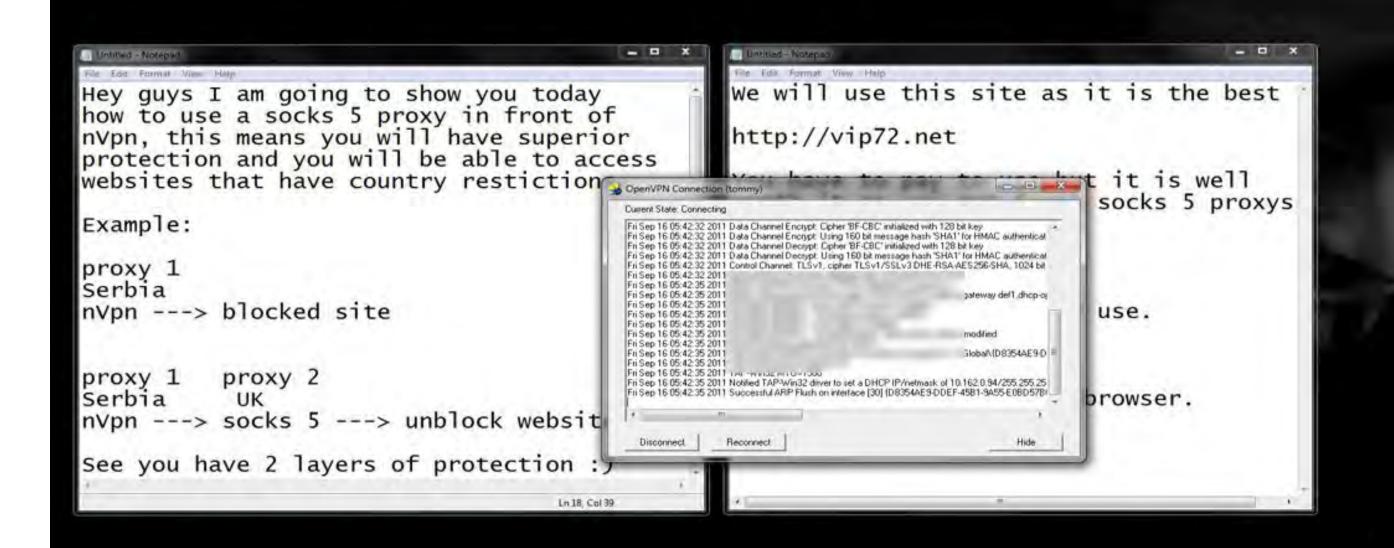

## - nVpn.net

Double your Safety use nVpn + Socks5

## - nVpn.net -

Double your Safety use nVpn + Socks5

manycam.com

or choose another video source

Please start ManyCam or choose another video source

Please start ManyCam or choose another video source

We will use this site as it is the best http://vip72.net

You have to pay to use but it is well worth it as you get fresh socks 5 proxys every minute.

Now what to do :)

1. Join vip72 and pay for use.

2. Download Client

3. Apply changes to your browser.

Disconnect Show Status