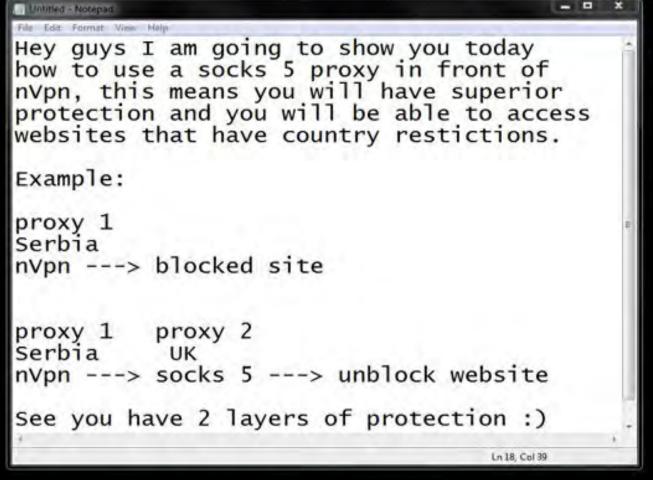

## - nVpn.net

Double your Safety use nVpn + Socks5

## - nVpn.net -

Double your Safety use nVpn + Socks5

manycam.com

or choose another video source

Please start ManyCam or choose another video source

Please start ManyCam or choose another video source

We will use this site as it is the best http://vip72.net