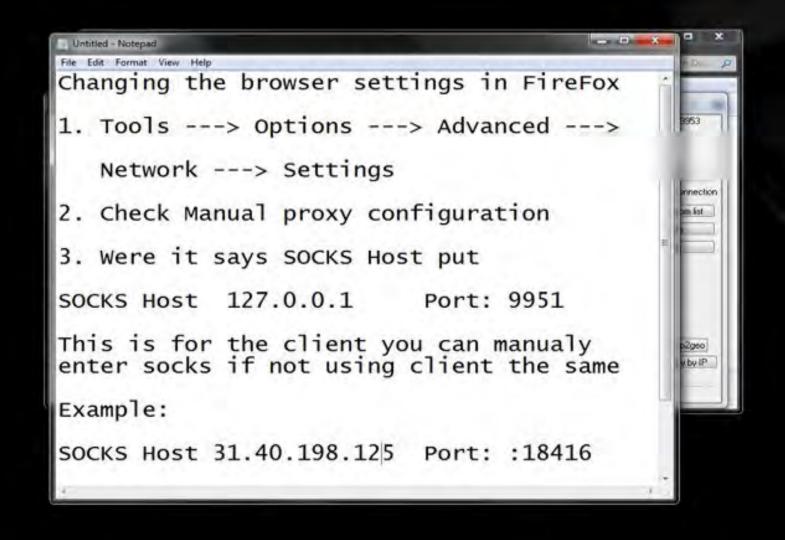

## - nVpn.net -

Double your Safety use nVpn + Socks5

manycam.com

or choose another video source

Please start ManyCam or choose another video source

Please start ManyCam or choose another video source

We will use this site as it is the best http://vip72.net

You have to pay to use but it is well worth it as you get fresh socks 5 proxys every minute.

Now what to do :)

1. Join vip72 and pay for use.

2. Download Client

3. Apply changes to your browser.

Disconnect Show Status