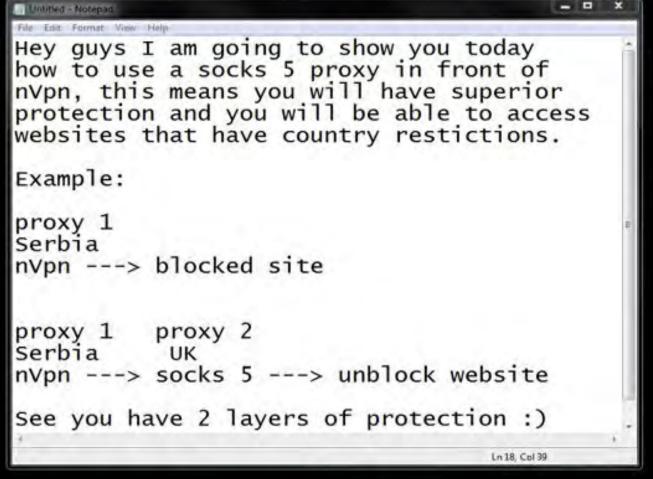

## - nVpn.net

Double your Safety use nVpn + Socks5

## - nVpn.net -

Double your Safety use nVpn + Socks5

manycam.com

or choose another video source

Please start ManyCam or choose another video source

Please start ManyCam or choose another video source

We will use this site as it is the best http://vip72.net