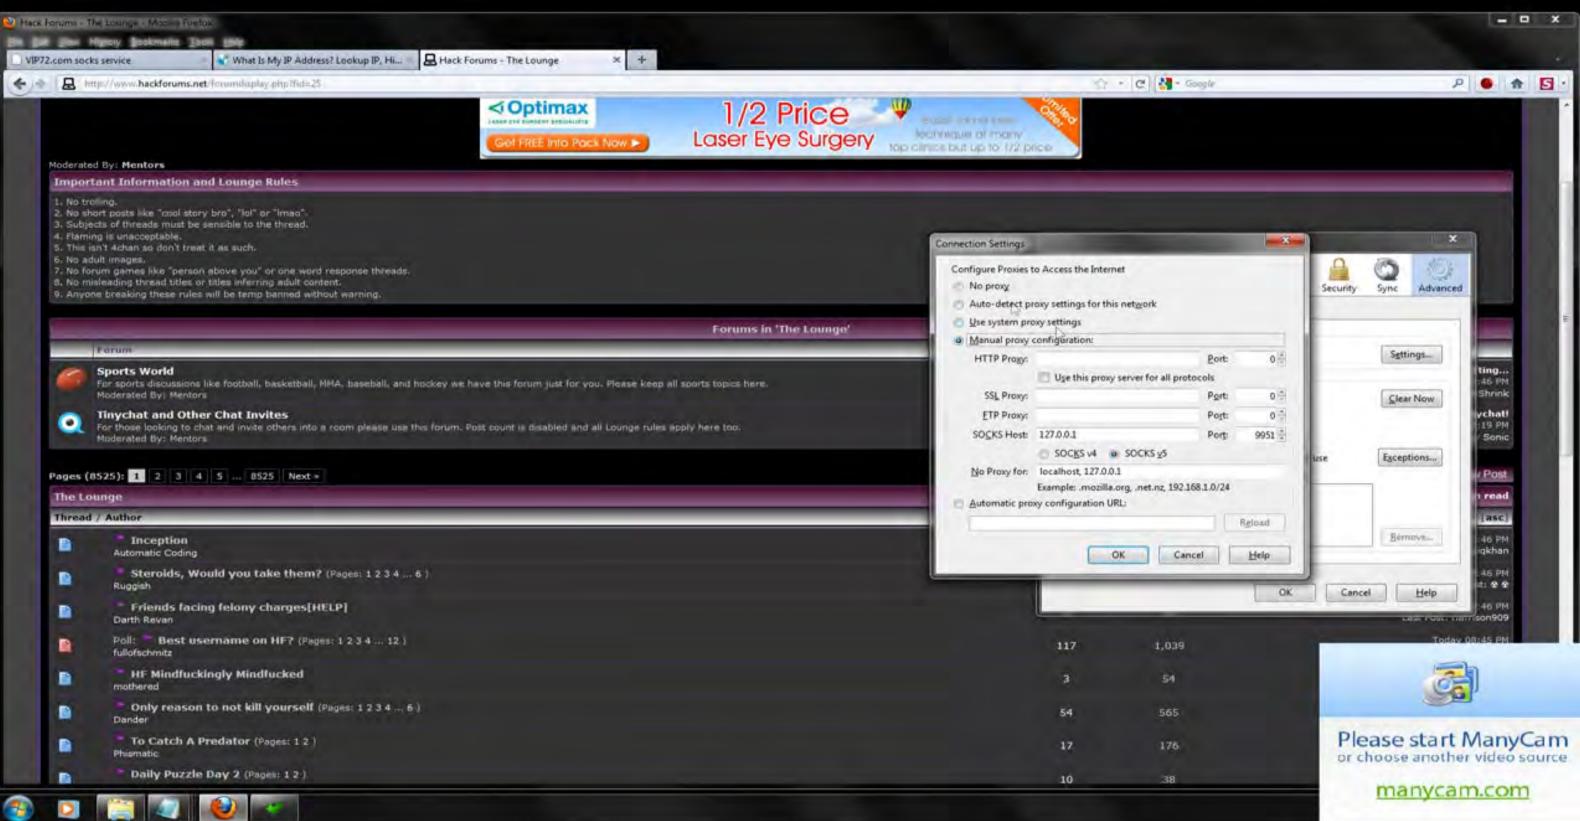

You have to pay to use but it is well worth it as you get fresh socks 5 proxys every minute.

Now what to do :)

1. Join vip72 and pay for use.

2. Download Client

3. Apply changes to your browser.

Disconnect Show Status

View Log Edit Config Change Password

Please start ManyCam or choose another video source

Please start ManyCam or choose another video source

NetNut's Exhibit 12' NetNut Ltd. v. Bright Data Lt IPR2021-0046