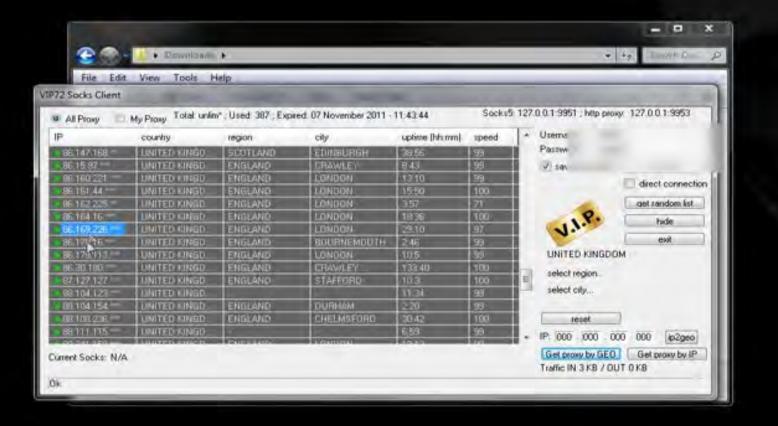

## - nVpn.net -

Double your Safety use nVpn + Socks5

manycam.com

or choose another video source

Please start ManyCam or choose another video source

Please start ManyCam or choose another video source

We will use this site as it is the best http://vip72.net

You have to pay to use but it is well worth it as you get fresh socks 5 proxys every minute.

Now what to do :)

1. Join vip72 and pay for use.

2. Download Client

3. Apply changes to your browser.

Disconnect Show Status