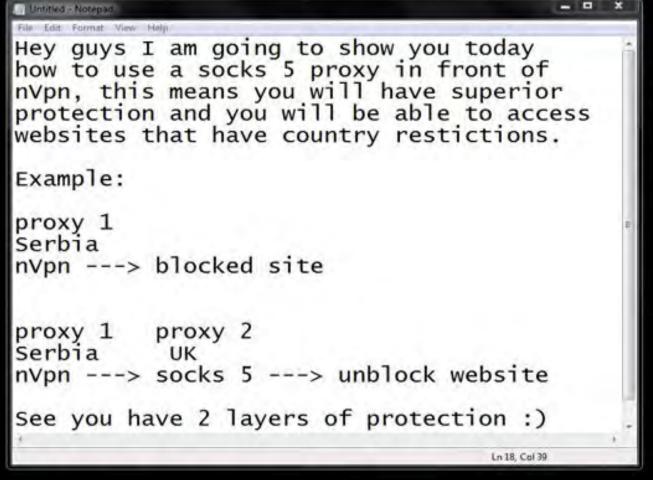

## - nVpn.net

Double your Safety use nVpn + Socks5

## - nVpn.net -

Double your Safety use nVpn + Socks5

manycam.com

or choose another video source

Please start ManyCam or choose another video source

Please start ManyCam or choose another video source

We will use this site as it is the best http://vip72.net