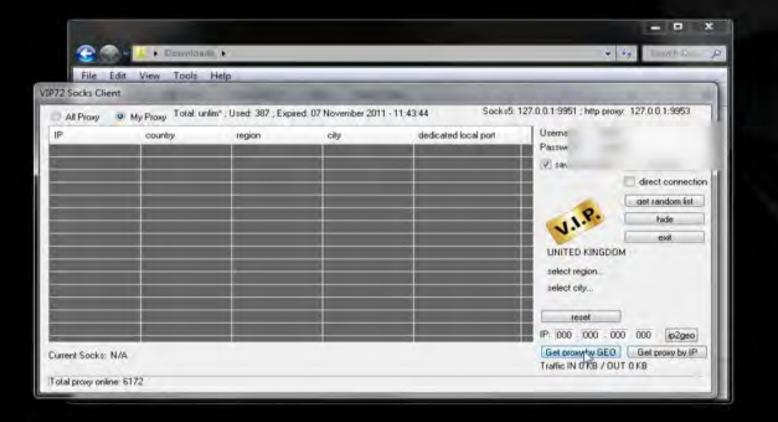

## - nVpn.net -

Double your Safety use nVpn + Socks5

manycam.com

or choose another video source

Please start ManyCam or choose another video source

Please start ManyCam or choose another video source

We will use this site as it is the best http://vip72.net

You have to pay to use but it is well worth it as you get fresh socks 5 proxys every minute.

Now what to do :)

1. Join vip72 and pay for use.

2. Download Client

3. Apply changes to your browser.

Disconnect Show Status