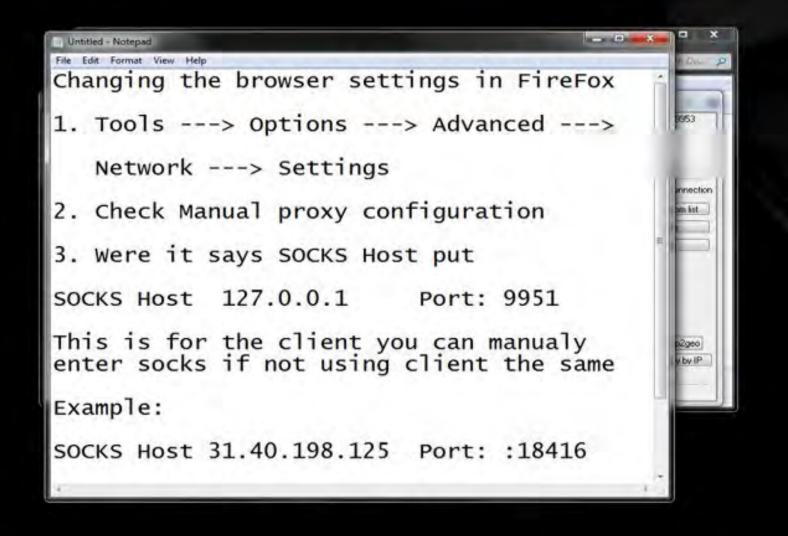

## - nVpn.net

Double your Safety use nVpn + Socks5

## - nVpn.net -

Double your Safety use nVpn + Socks5

manycam.com

or choose another video source

Please start ManyCam or choose another video source

Please start ManyCam or choose another video source

We will use this site as it is the best http://vip72.net

You have to pay to use but it is well worth it as you get fresh socks 5 proxys every minute.

Now what to do :)

1. Join vip72 and pay for use.

2. Download Client

3. Apply changes to your browser.

Disconnect Show Status