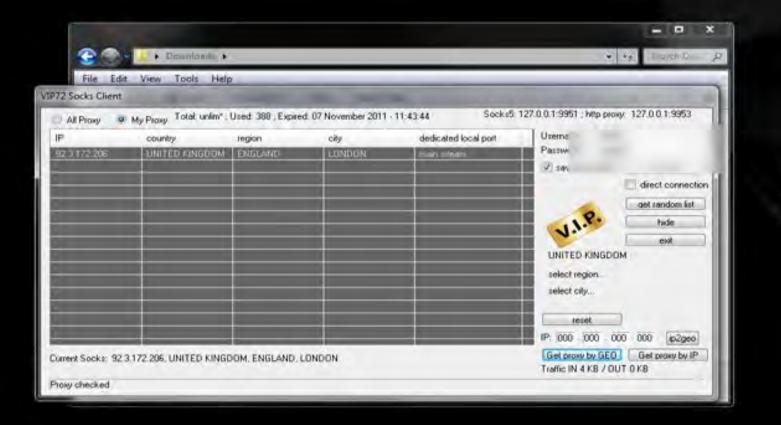

## - nVpn.net -

Double your Safety use nVpn + Socks5

manycam.com

or choose another video source

Please start ManyCam or choose another video source

Please start ManyCam or choose another video source

We will use this site as it is the best http://vip72.net

You have to pay to use but it is well worth it as you get fresh socks 5 proxys every minute.

Now what to do :)

1. Join vip72 and pay for use.

2. Download Client

3. Apply changes to your browser.

Disconnect Show Status