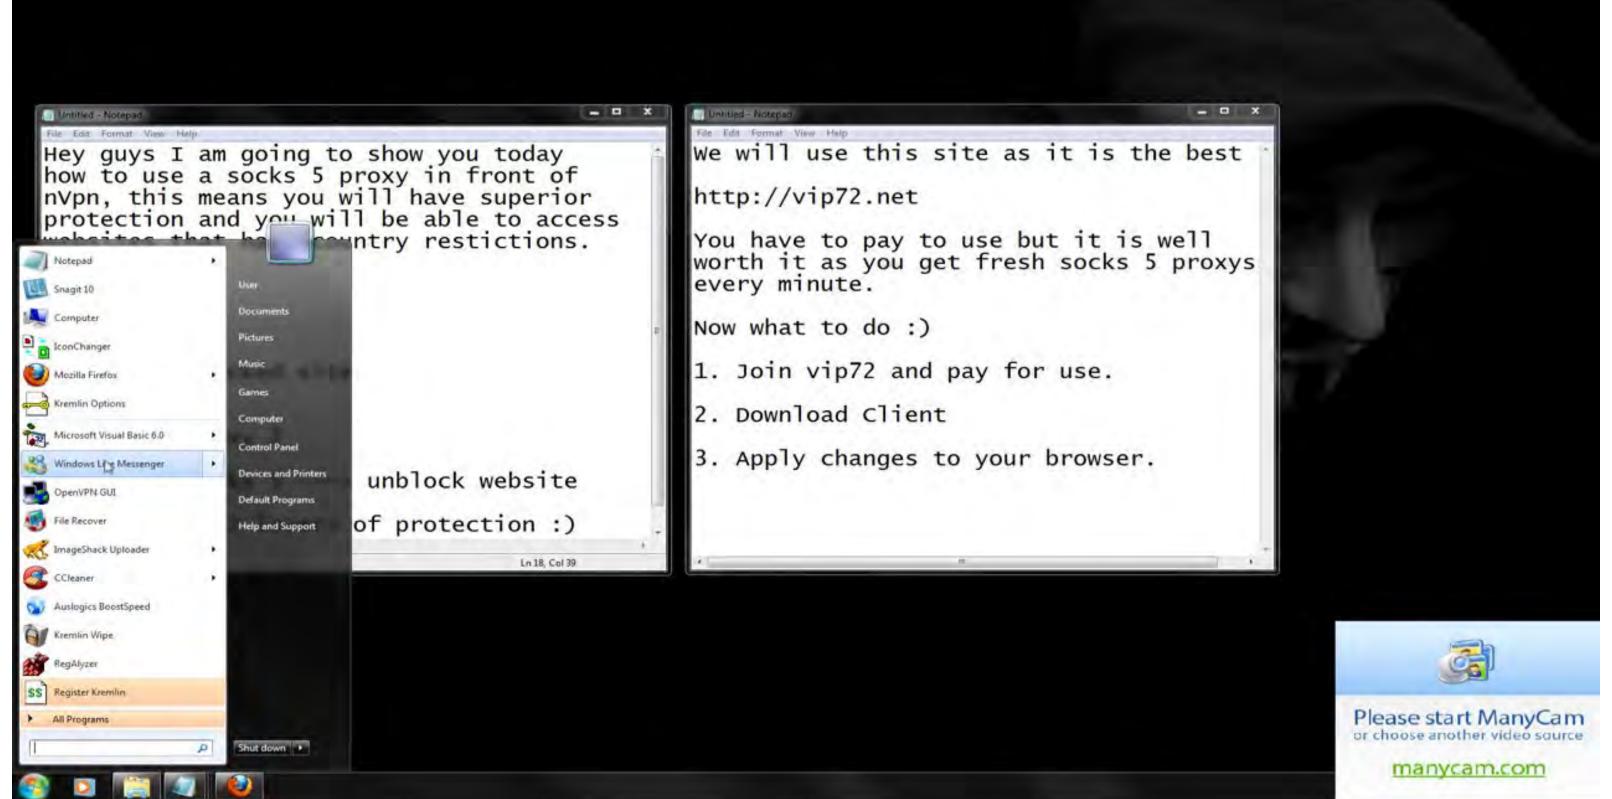

## - nVpn.net -

Double your Safety use nVpn + Socks5

manycam.com

or choose another video source

Please start ManyCam or choose another video source

Please start ManyCam or choose another video source

We will use this site as it is the best http://vip72.net

You have to pay to use but it is well worth it as you get fresh socks 5 proxys every minute.

Now what to do :)

1. Join vip72 and pay for use.

2. Download Client

3. Apply changes to your browser.

Disconnect Show Status