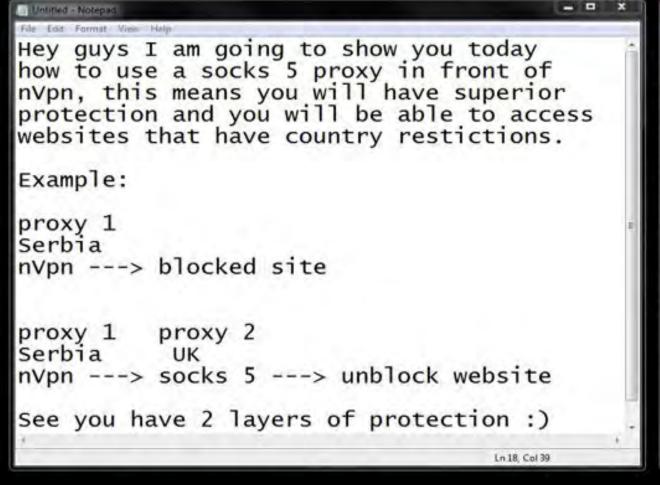

Please start ManyCam or choose another video source

















































































Please start ManyCam or choose another video source













We will use this site as it is the best http://vip72.net

You have to pay to use but it is well worth it as you get fresh socks 5 proxys every minute.

Now what to do :)

1. Join vip72 and pay for use.

2. Download Client

3. Apply changes to your browser.



Disconnect Show Status

View Log Edit Config Change Password

Please start ManyCam or choose another video source



















Please start ManyCam or choose another video source

















NetNut's Exhibit 12' NetNut Ltd. v. Bright Data Lt IPR2021-0046







































































































































NetNut's Exhibit 1218 NetNut Ltd. v. Bright Data Ltd. IPR2021-00465



NetNut's Exhibit 1218 NetNut Ltd. v. Bright Data Ltd. IPR2021-00465







NetNut's Exhibit 1218
NetNut Ltd. v. Bright Data Ltd.



NetNut's Exhibit 1218 NetNut Ltd. v. Bright Data Ltd. IPR2021-00465

























































































































manycam.com













manycam.com







manycam.com





manycam.com





manycam.com























manycam.com





manycam.com





manycam.com







manycam.com





manycam.com





manycam.com



























manycam.com









manycam.com





manycam.com