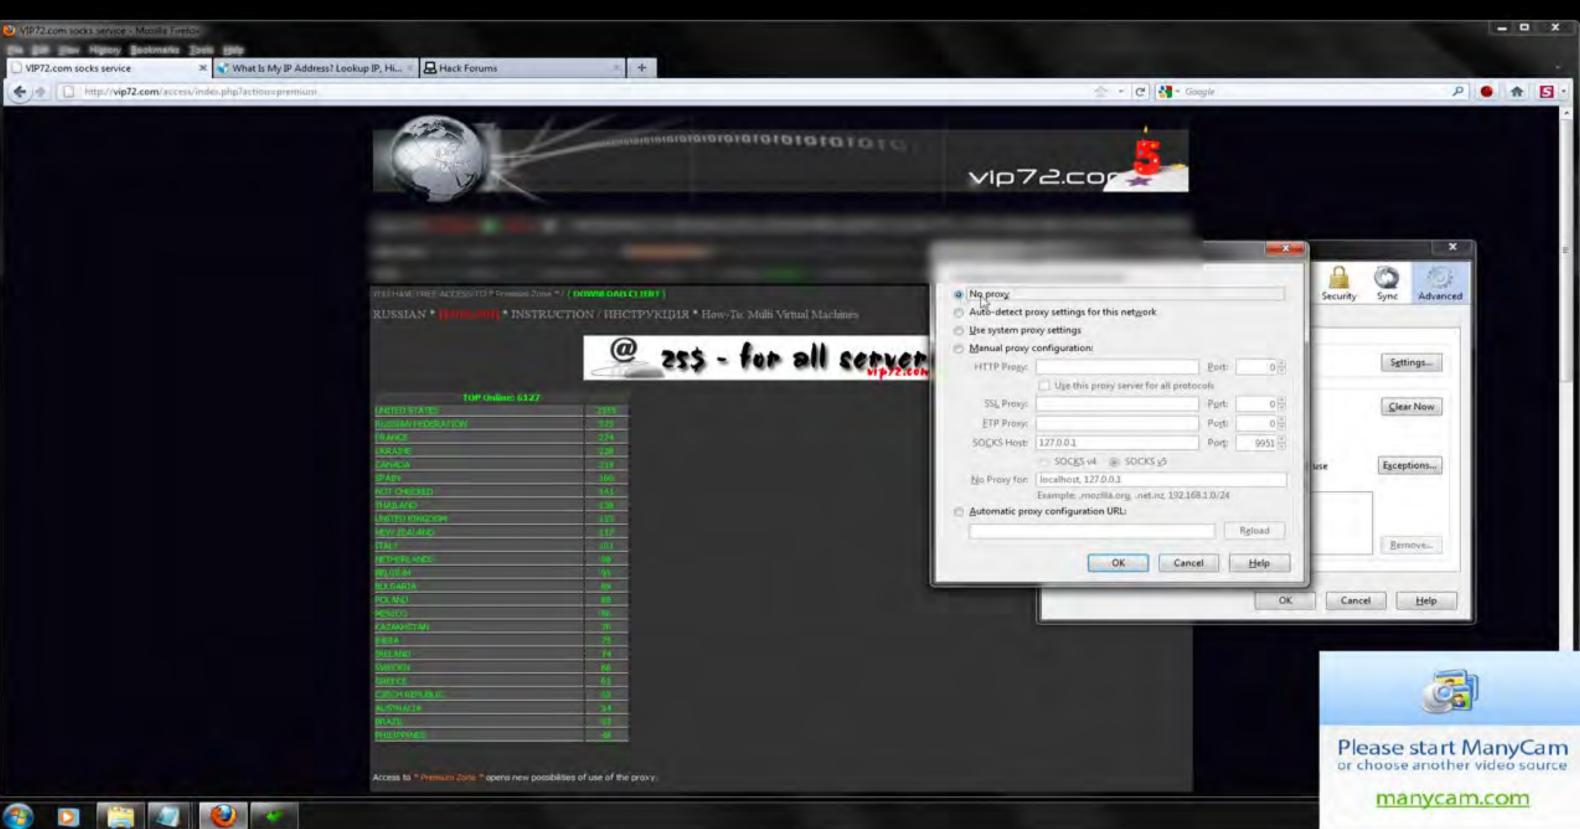

You have to pay to use but it is well worth it as you get fresh socks 5 proxys every minute.

Now what to do :)

1. Join vip72 and pay for use.

2. Download Client

3. Apply changes to your browser.

Disconnect Show Status

View Log Edit Config Change Password

Please start ManyCam or choose another video source

Please start ManyCam or choose another video source

NetNut's Exhibit 12' NetNut Ltd. v. Bright Data Lt IPR2021-0046