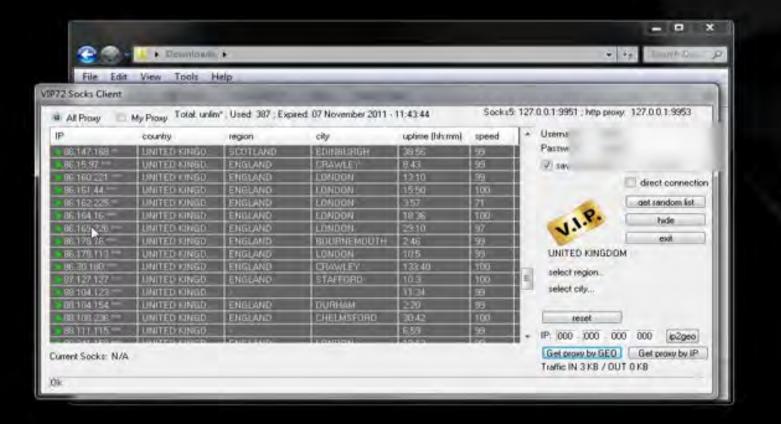

## - nVpn.net -

Double your Safety use nVpn + Socks5

manycam.com

or choose another video source

Please start ManyCam or choose another video source

Please start ManyCam or choose another video source

We will use this site as it is the best http://vip72.net

You have to pay to use but it is well worth it as you get fresh socks 5 proxys every minute.

Now what to do :)

1. Join vip72 and pay for use.

2. Download Client

3. Apply changes to your browser.

Disconnect Show Status