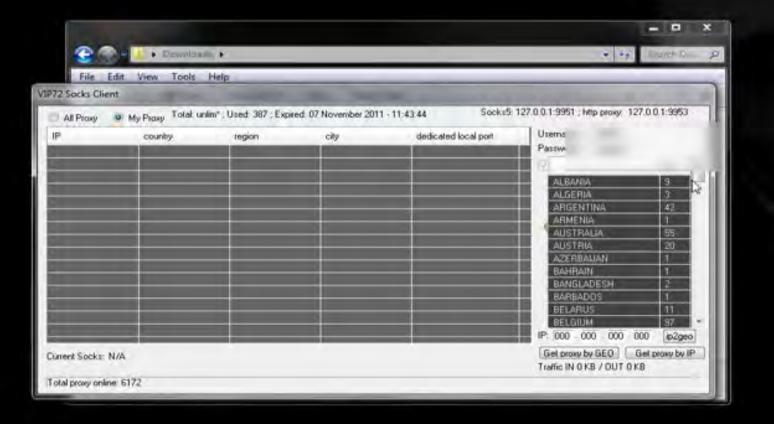

## - nVpn.net -

Double your Safety use nVpn + Socks5

manycam.com

or choose another video source

Please start ManyCam or choose another video source

Please start ManyCam or choose another video source

We will use this site as it is the best http://vip72.net

You have to pay to use but it is well worth it as you get fresh socks 5 proxys every minute.

Now what to do :)

1. Join vip72 and pay for use.

2. Download Client

3. Apply changes to your browser.

Disconnect Show Status