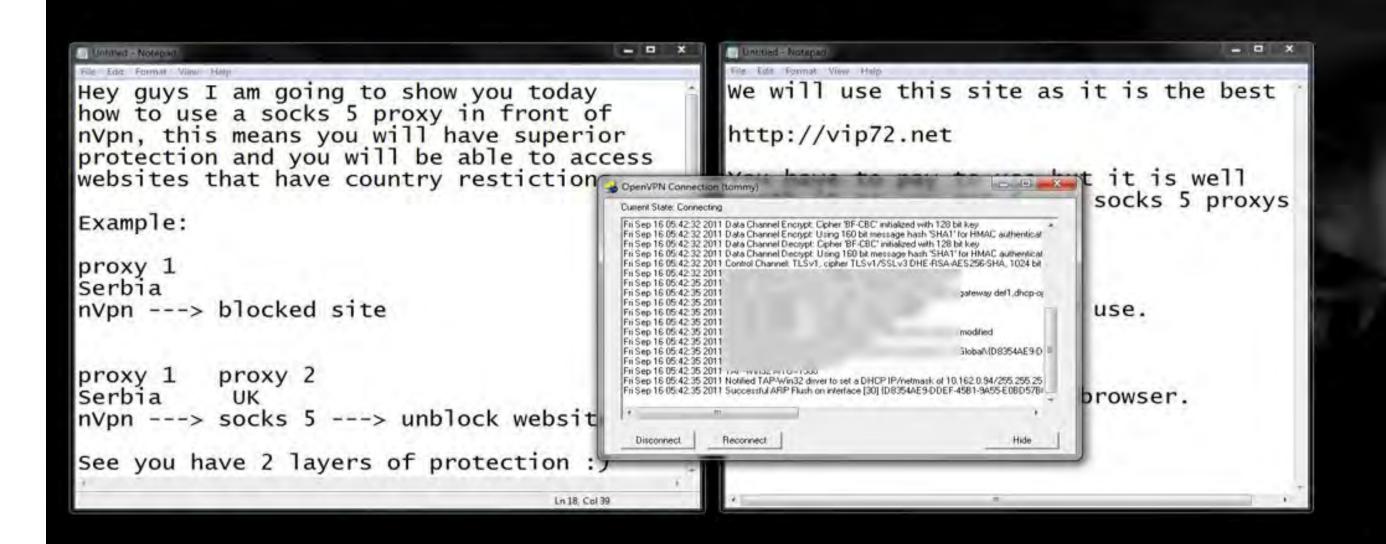

## - nVpn.net -

Double your Safety use nVpn + Socks5

manycam.com

or choose another video source

Please start ManyCam or choose another video source

Please start ManyCam or choose another video source

We will use this site as it is the best http://vip72.net

You have to pay to use but it is well worth it as you get fresh socks 5 proxys every minute.

Now what to do :)

1. Join vip72 and pay for use.

2. Download Client

3. Apply changes to your browser.

Disconnect Show Status