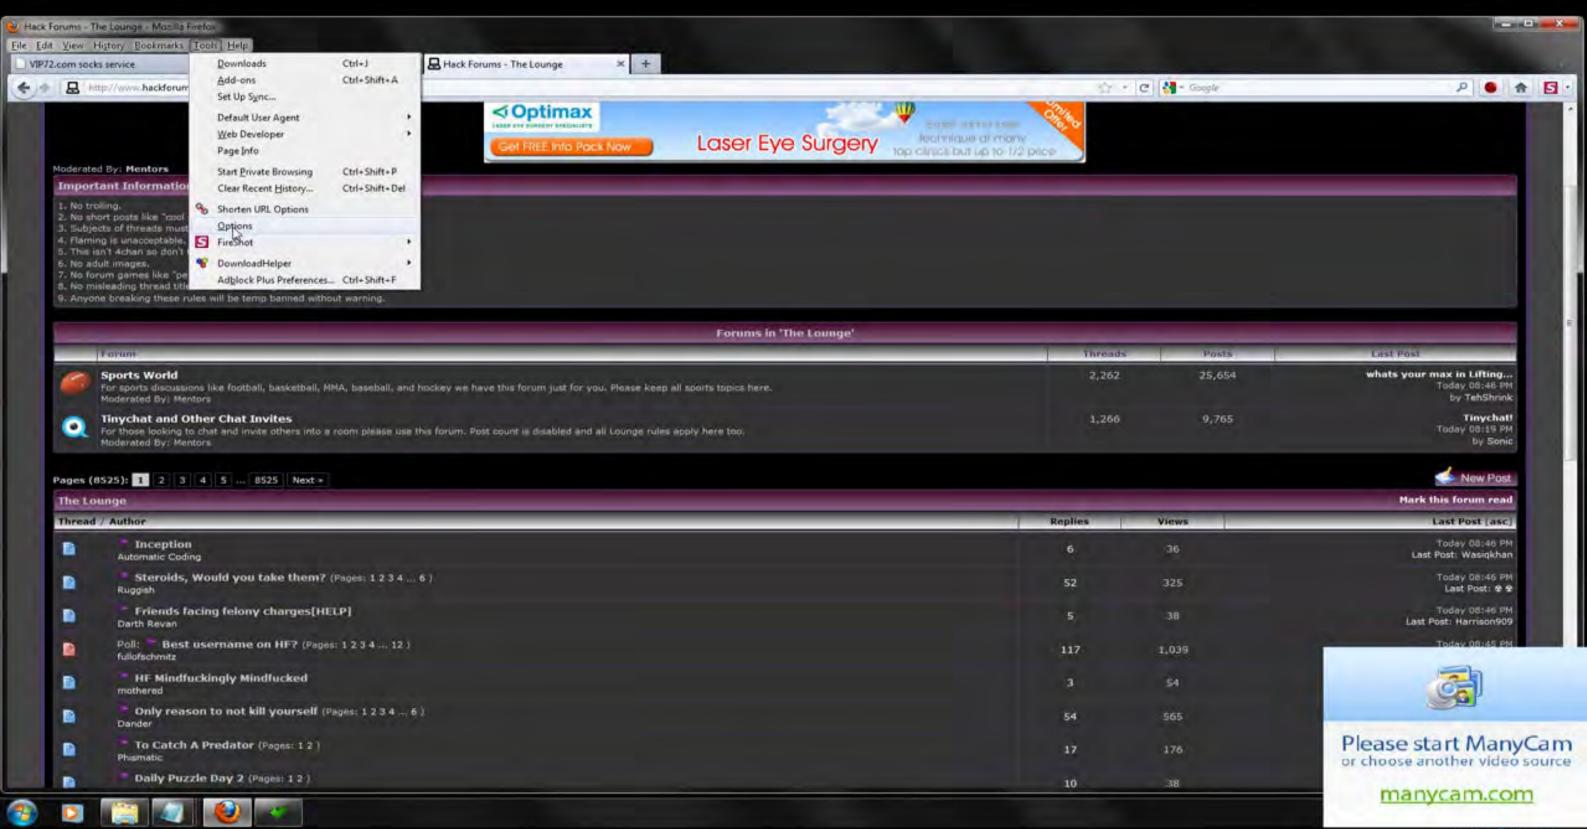

You have to pay to use but it is well worth it as you get fresh socks 5 proxys every minute.

Now what to do :)

1. Join vip72 and pay for use.

2. Download Client

3. Apply changes to your browser.

Disconnect Show Status

View Log Edit Config Change Password

Please start ManyCam or choose another video source

Please start ManyCam or choose another video source

NetNut's Exhibit 12' NetNut Ltd. v. Bright Data Lt IPR2021-0046