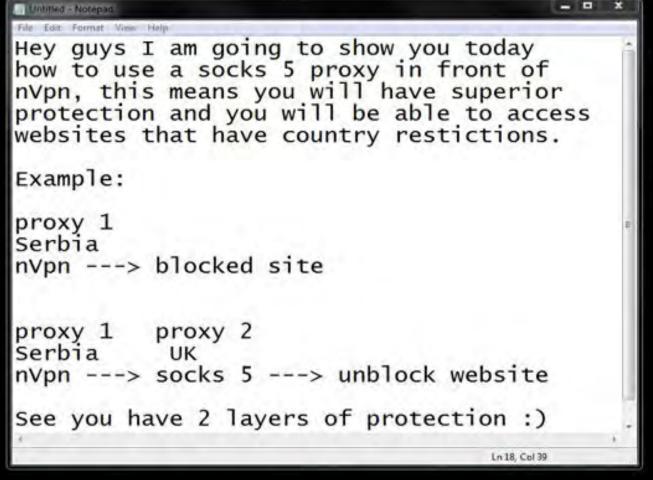

## - nVpn.net

Double your Safety use nVpn + Socks5

## - nVpn.net -

Double your Safety use nVpn + Socks5

manycam.com

or choose another video source

Please start ManyCam or choose another video source

Please start ManyCam or choose another video source

We will use this site as it is the best http://vip72.net