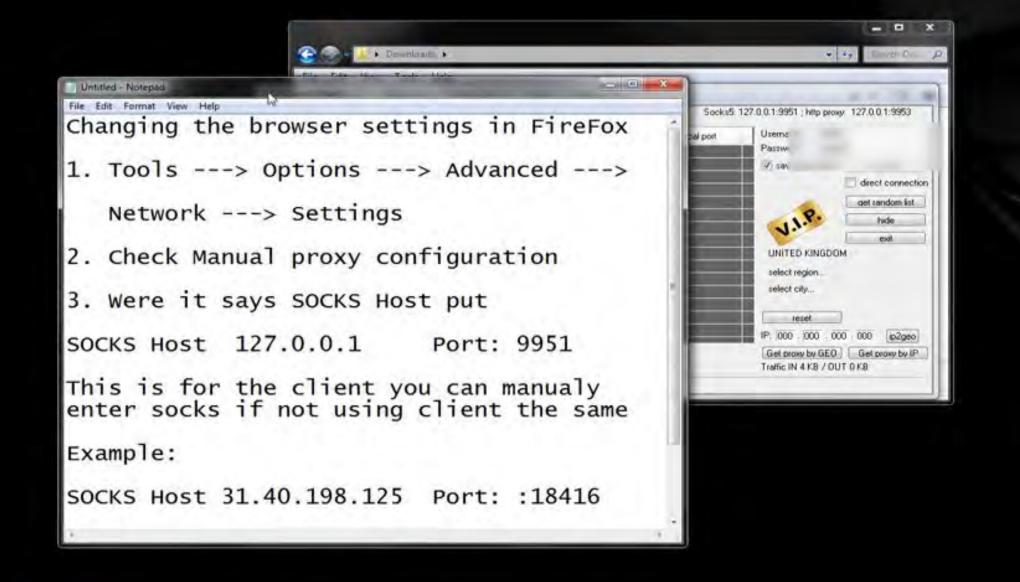

## - nVpn.net -

Double your Safety use nVpn + Socks5

manycam.com

or choose another video source

Please start ManyCam or choose another video source

Please start ManyCam or choose another video source

We will use this site as it is the best http://vip72.net

You have to pay to use but it is well worth it as you get fresh socks 5 proxys every minute.

Now what to do :)

1. Join vip72 and pay for use.

2. Download Client

3. Apply changes to your browser.

Disconnect Show Status