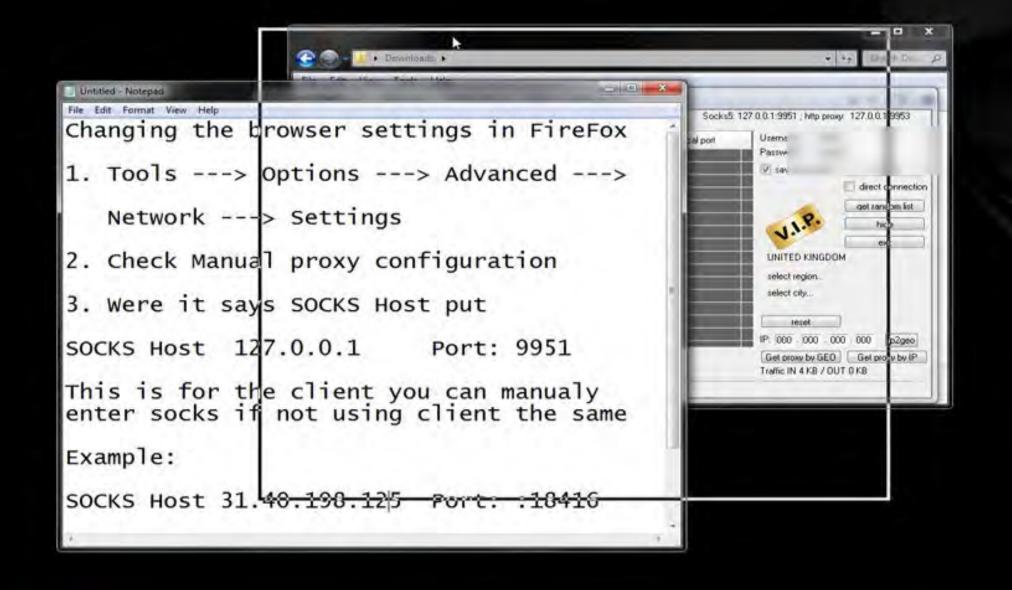

## - nVpn.net -

Double your Safety use nVpn + Socks5

manycam.com

or choose another video source

Please start ManyCam or choose another video source

Please start ManyCam or choose another video source

We will use this site as it is the best http://vip72.net

You have to pay to use but it is well worth it as you get fresh socks 5 proxys every minute.

Now what to do :)

1. Join vip72 and pay for use.

2. Download Client

3. Apply changes to your browser.

Disconnect Show Status