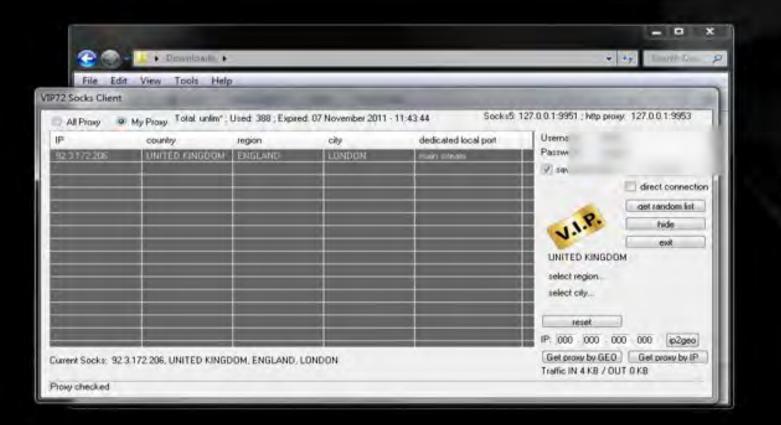

You have to pay to use but it is well worth it as you get fresh socks 5 proxys every minute.

Now what to do :)

1. Join vip72 and pay for use.

2. Download Client

3. Apply changes to your browser.

Disconnect Show Status

View Log Edit Config Change Password

Please start ManyCam or choose another video source

Please start ManyCam or choose another video source

NetNut's Exhibit 12' NetNut Ltd. v. Bright Data Lt IPR2021-0046