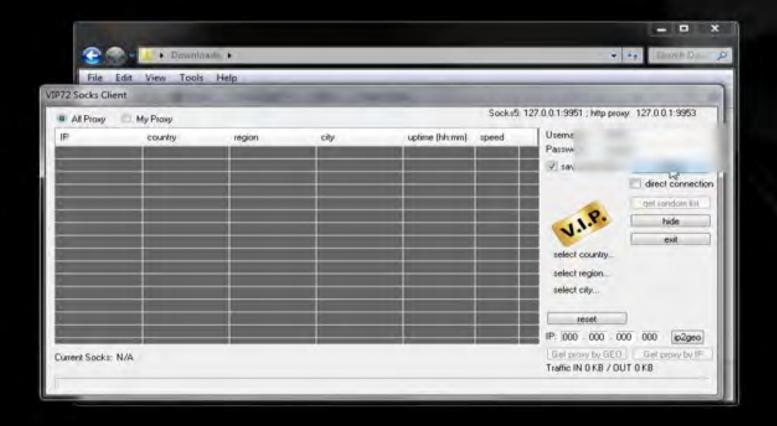

## - nVpn.net -

Double your Safety use nVpn + Socks5

manycam.com

or choose another video source

Please start ManyCam or choose another video source

Please start ManyCam or choose another video source

We will use this site as it is the best http://vip72.net

You have to pay to use but it is well worth it as you get fresh socks 5 proxys every minute.

Now what to do :)

1. Join vip72 and pay for use.

2. Download Client

3. Apply changes to your browser.

Disconnect Show Status