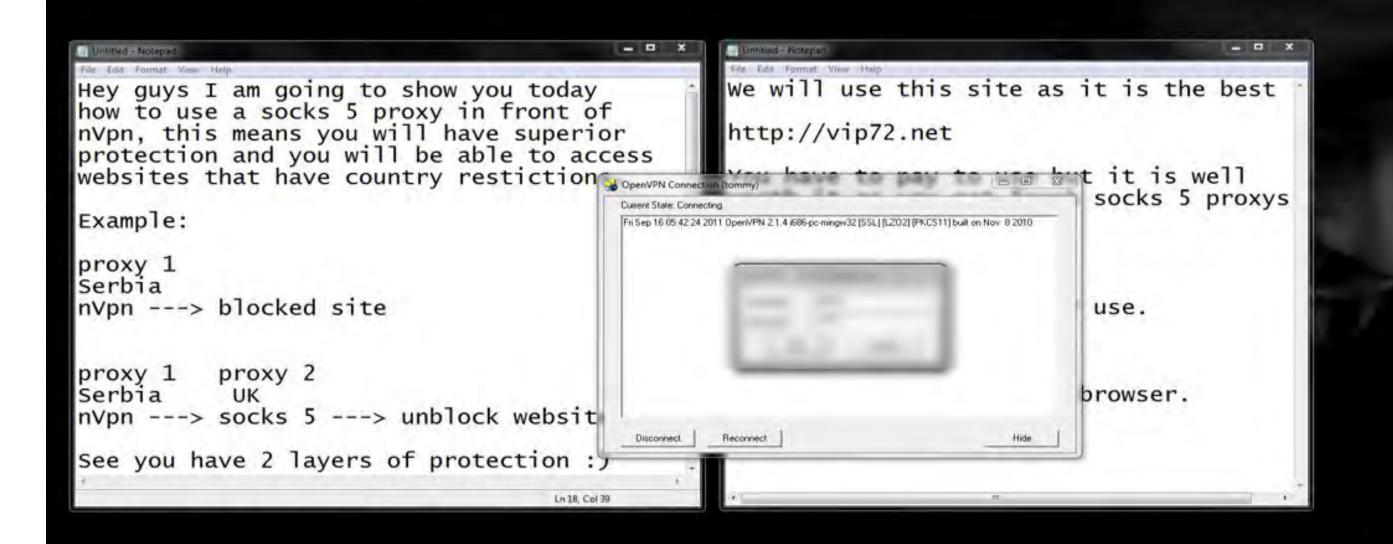

## - nVpn.net -

Double your Safety use nVpn + Socks5

manycam.com

or choose another video source

Please start ManyCam or choose another video source

Please start ManyCam or choose another video source

We will use this site as it is the best http://vip72.net

You have to pay to use but it is well worth it as you get fresh socks 5 proxys every minute.

Now what to do :)

1. Join vip72 and pay for use.

2. Download Client

3. Apply changes to your browser.

Disconnect Show Status