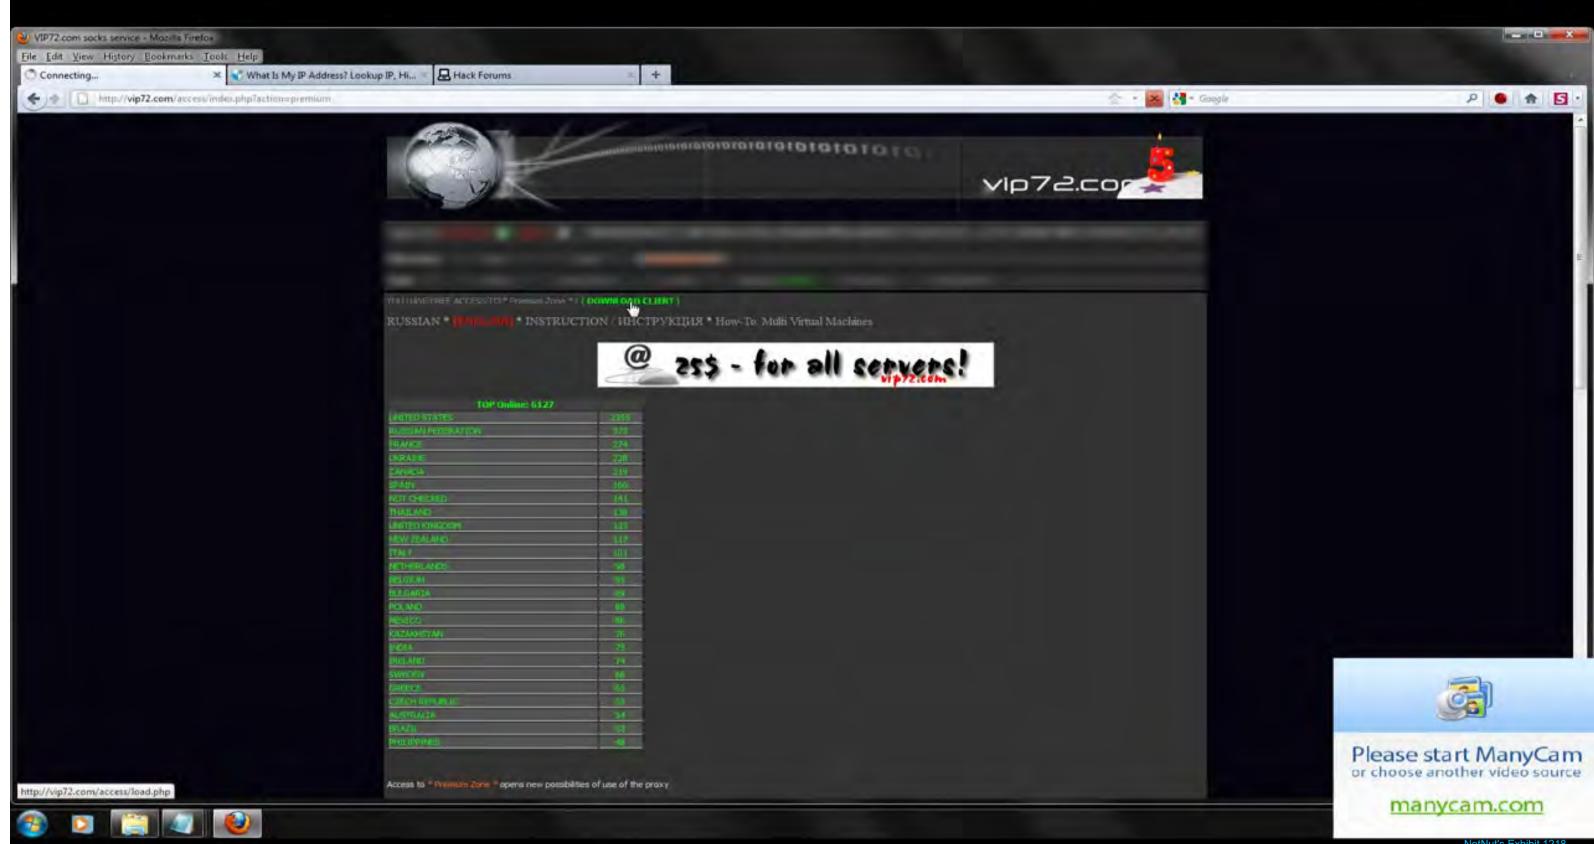

You have to pay to use but it is well worth it as you get fresh socks 5 proxys every minute.

Now what to do :)

1. Join vip72 and pay for use.

2. Download Client

3. Apply changes to your browser.

Disconnect Show Status