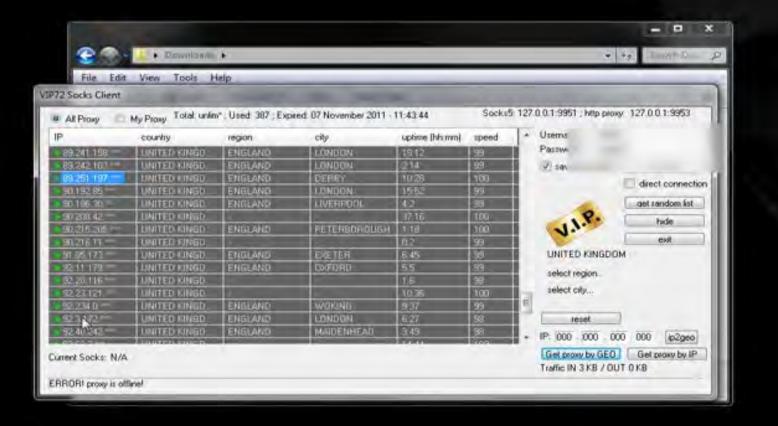

## - nVpn.net -

Double your Safety use nVpn + Socks5

manycam.com

or choose another video source

Please start ManyCam or choose another video source

Please start ManyCam or choose another video source

We will use this site as it is the best http://vip72.net

You have to pay to use but it is well worth it as you get fresh socks 5 proxys every minute.

Now what to do :)

1. Join vip72 and pay for use.

2. Download Client

3. Apply changes to your browser.

Disconnect Show Status

View Log Edit Config Change Password

Please start ManyCam or choose another video source

Please start ManyCam or choose another video source

NetNut's Exhibit 12' NetNut Ltd. v. Bright Data Lt IPR2021-0046