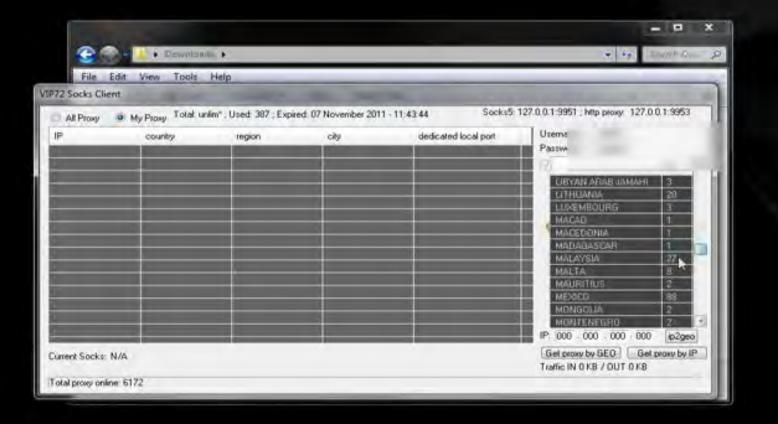

## - nVpn.net -

Double your Safety use nVpn + Socks5

manycam.com

or choose another video source

Please start ManyCam or choose another video source

Please start ManyCam or choose another video source

We will use this site as it is the best http://vip72.net

You have to pay to use but it is well worth it as you get fresh socks 5 proxys every minute.

Now what to do :)

1. Join vip72 and pay for use.

2. Download Client

3. Apply changes to your browser.

Disconnect Show Status