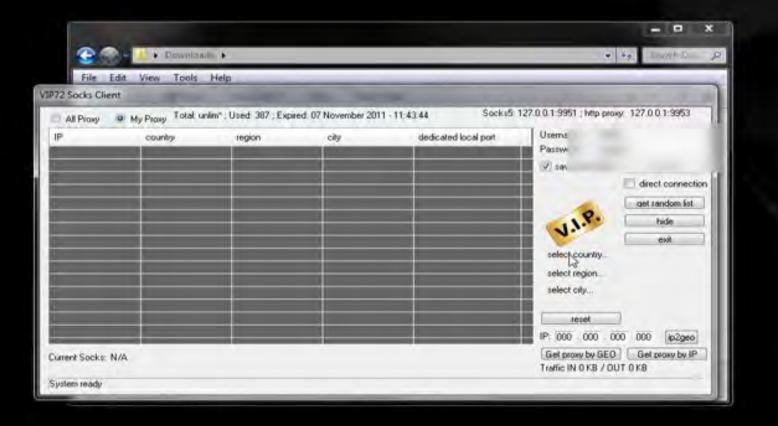

## - nVpn.net -

Double your Safety use nVpn + Socks5

manycam.com

or choose another video source

Please start ManyCam or choose another video source

Please start ManyCam or choose another video source

We will use this site as it is the best http://vip72.net

You have to pay to use but it is well worth it as you get fresh socks 5 proxys every minute.

Now what to do :)

1. Join vip72 and pay for use.

2. Download Client

3. Apply changes to your browser.

Disconnect Show Status