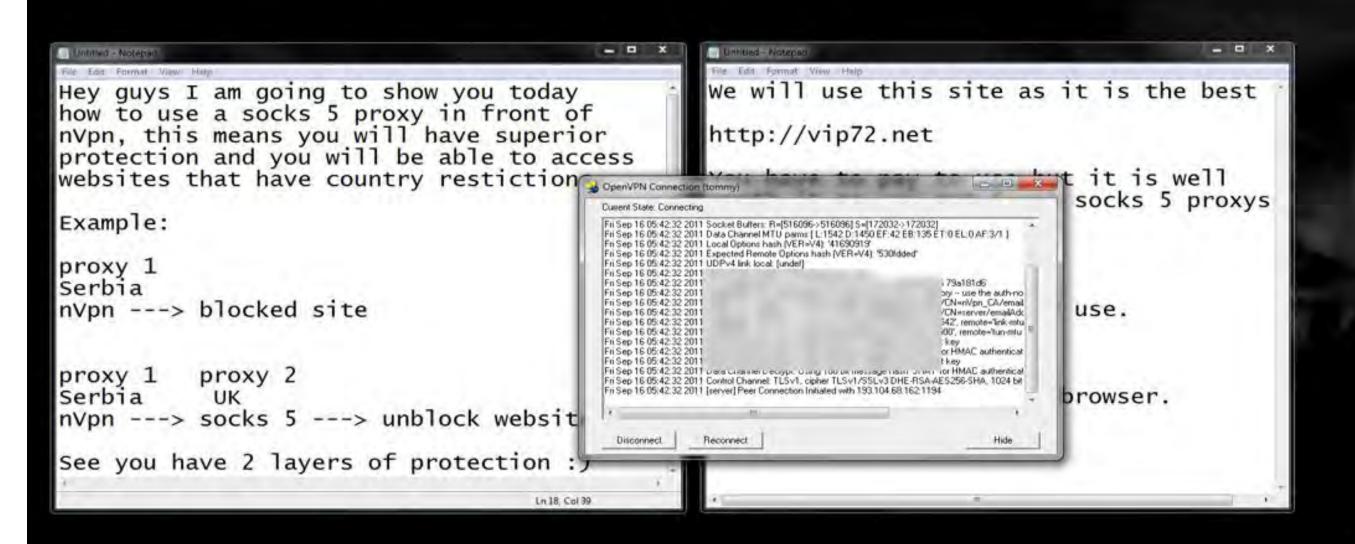

## - nVpn.net -

Double your Safety use nVpn + Socks5

manycam.com

or choose another video source

Please start ManyCam or choose another video source

Please start ManyCam or choose another video source

We will use this site as it is the best http://vip72.net

You have to pay to use but it is well worth it as you get fresh socks 5 proxys every minute.

Now what to do :)

1. Join vip72 and pay for use.

2. Download Client

3. Apply changes to your browser.

Disconnect Show Status