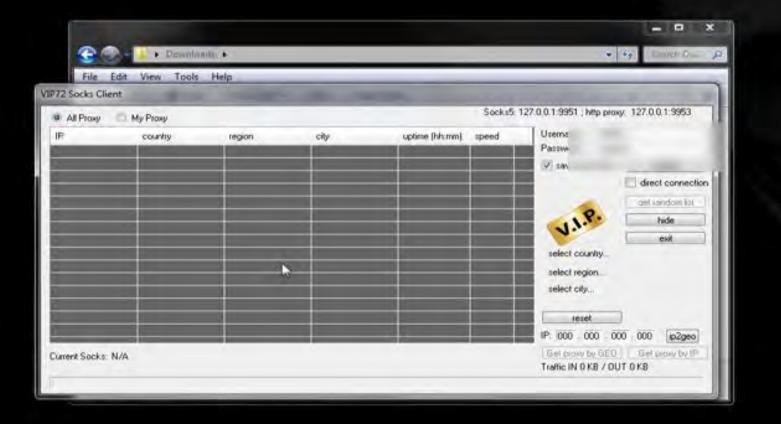

## - nVpn.net -

Double your Safety use nVpn + Socks5

manycam.com

or choose another video source

Please start ManyCam or choose another video source

Please start ManyCam or choose another video source

We will use this site as it is the best http://vip72.net

You have to pay to use but it is well worth it as you get fresh socks 5 proxys every minute.

Now what to do :)

1. Join vip72 and pay for use.

2. Download Client

3. Apply changes to your browser.

Disconnect Show Status

View Log Edit Config Change Password

Please start ManyCam or choose another video source

Please start ManyCam or choose another video source

NetNut's Exhibit 12' NetNut Ltd. v. Bright Data Lt IPR2021-0046