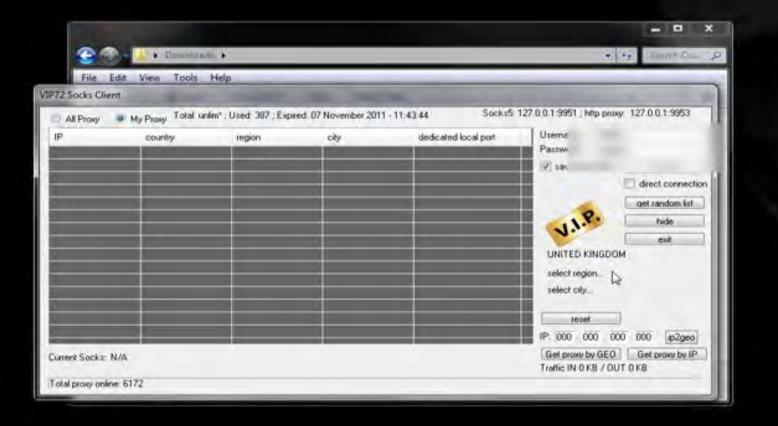

## - nVpn.net -

Double your Safety use nVpn + Socks5

manycam.com

or choose another video source

Please start ManyCam or choose another video source

Please start ManyCam or choose another video source

We will use this site as it is the best http://vip72.net

You have to pay to use but it is well worth it as you get fresh socks 5 proxys every minute.

Now what to do :)

1. Join vip72 and pay for use.

2. Download Client

3. Apply changes to your browser.

Disconnect Show Status