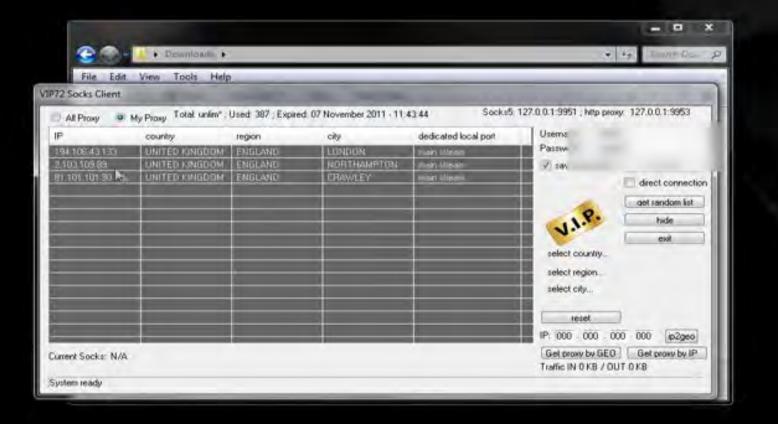

## - nVpn.net -

Double your Safety use nVpn + Socks5

manycam.com

or choose another video source

Please start ManyCam or choose another video source

Please start ManyCam or choose another video source

We will use this site as it is the best http://vip72.net

You have to pay to use but it is well worth it as you get fresh socks 5 proxys every minute.

Now what to do :)

1. Join vip72 and pay for use.

2. Download Client

3. Apply changes to your browser.

Disconnect Show Status