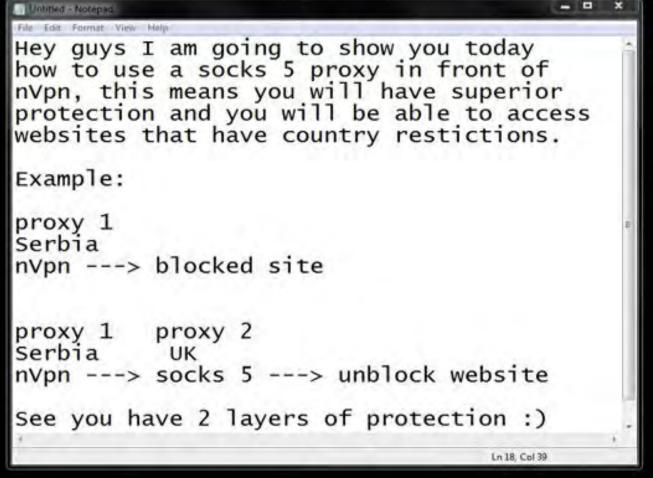

## - nVpn.net

Double your Safety use nVpn + Socks5

## - nVpn.net -

Double your Safety use nVpn + Socks5

manycam.com

or choose another video source

Please start ManyCam or choose another video source

Please start ManyCam or choose another video source

We will use this site as it is the best http://vip72.net