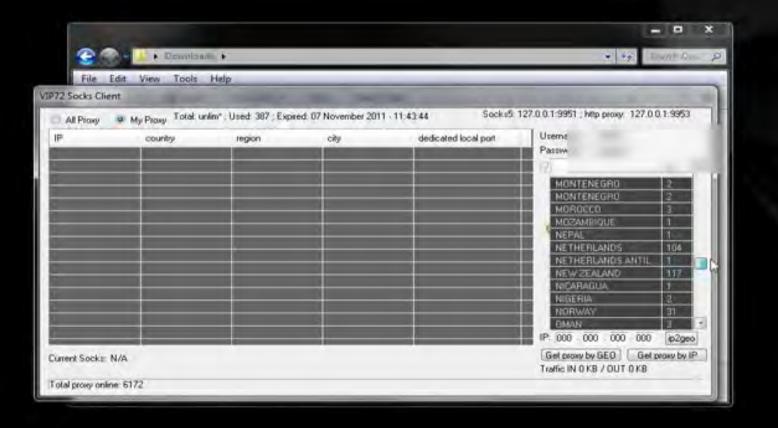

## - nVpn.net -

Double your Safety use nVpn + Socks5

manycam.com

or choose another video source

Please start ManyCam or choose another video source

Please start ManyCam or choose another video source

We will use this site as it is the best http://vip72.net

You have to pay to use but it is well worth it as you get fresh socks 5 proxys every minute.

Now what to do :)

1. Join vip72 and pay for use.

2. Download Client

3. Apply changes to your browser.

Disconnect Show Status