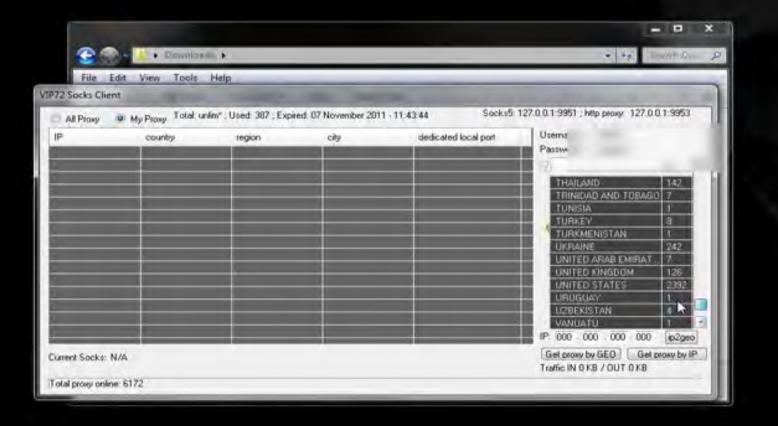

## - nVpn.net -

Double your Safety use nVpn + Socks5

manycam.com

or choose another video source

Please start ManyCam or choose another video source

Please start ManyCam or choose another video source

We will use this site as it is the best http://vip72.net

You have to pay to use but it is well worth it as you get fresh socks 5 proxys every minute.

Now what to do :)

1. Join vip72 and pay for use.

2. Download Client

3. Apply changes to your browser.

Disconnect Show Status