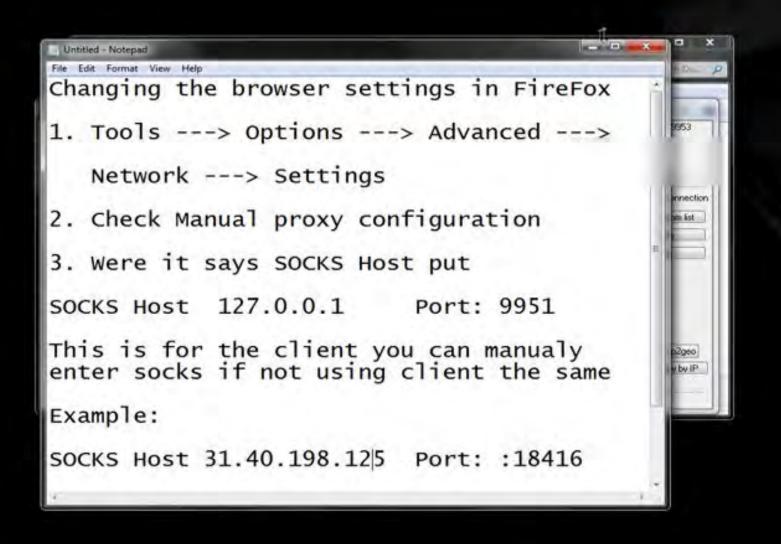

You have to pay to use but it is well worth it as you get fresh socks 5 proxys every minute.

Now what to do :)

1. Join vip72 and pay for use.

2. Download Client

3. Apply changes to your browser.

Disconnect Show Status