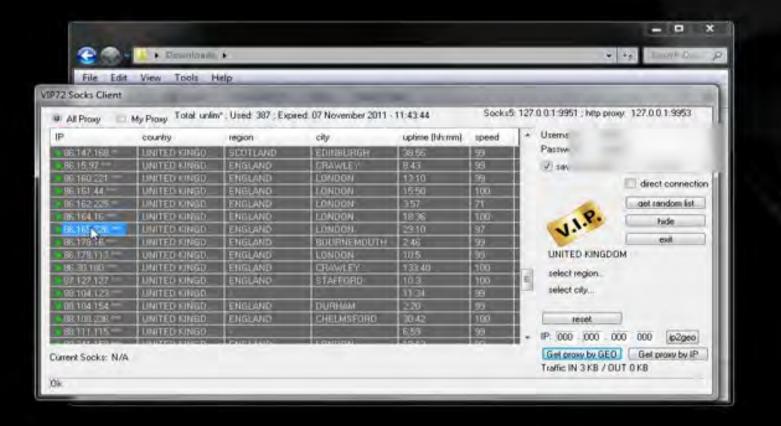

## - nVpn.net -

Double your Safety use nVpn + Socks5

manycam.com

or choose another video source

Please start ManyCam or choose another video source

Please start ManyCam or choose another video source

We will use this site as it is the best http://vip72.net

You have to pay to use but it is well worth it as you get fresh socks 5 proxys every minute.

Now what to do :)

1. Join vip72 and pay for use.

2. Download Client

3. Apply changes to your browser.

Disconnect Show Status