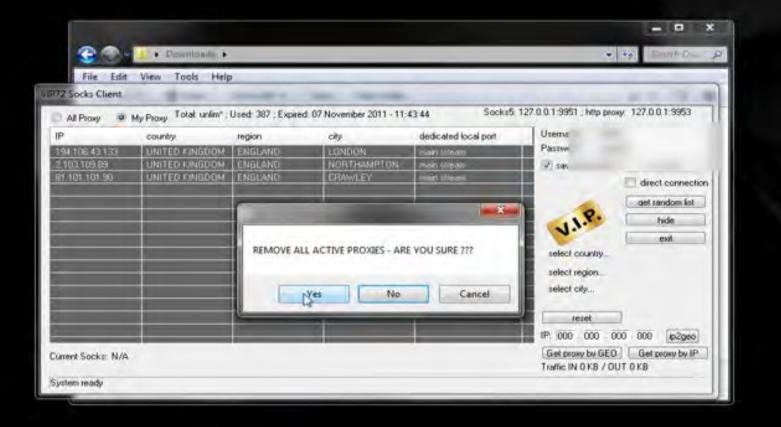

## - nVpn.net -

Double your Safety use nVpn + Socks5

manycam.com

or choose another video source

Please start ManyCam or choose another video source

Please start ManyCam or choose another video source

We will use this site as it is the best http://vip72.net

You have to pay to use but it is well worth it as you get fresh socks 5 proxys every minute.

Now what to do :)

1. Join vip72 and pay for use.

2. Download Client

3. Apply changes to your browser.

Disconnect Show Status