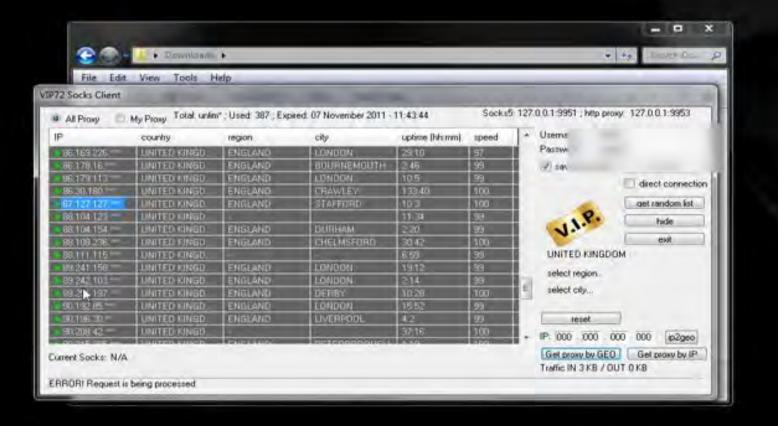

## - nVpn.net -

Double your Safety use nVpn + Socks5

manycam.com

or choose another video source

Please start ManyCam or choose another video source

Please start ManyCam or choose another video source

We will use this site as it is the best http://vip72.net

You have to pay to use but it is well worth it as you get fresh socks 5 proxys every minute.

Now what to do :)

1. Join vip72 and pay for use.

2. Download Client

3. Apply changes to your browser.

Disconnect Show Status

View Log Edit Config Change Password

Please start ManyCam or choose another video source

Please start ManyCam or choose another video source

NetNut's Exhibit 12' NetNut Ltd. v. Bright Data Lt IPR2021-0046