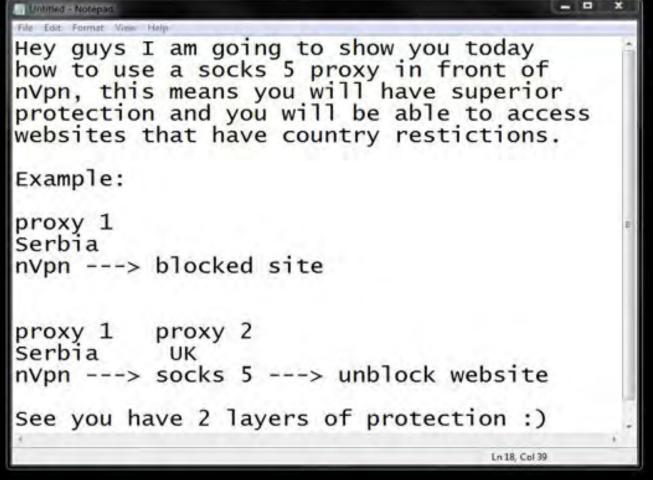

## - nVpn.net

Double your Safety use nVpn + Socks5

## - nVpn.net -

Double your Safety use nVpn + Socks5

manycam.com

or choose another video source

Please start ManyCam or choose another video source

Please start ManyCam or choose another video source

We will use this site as it is the best http://vip72.net