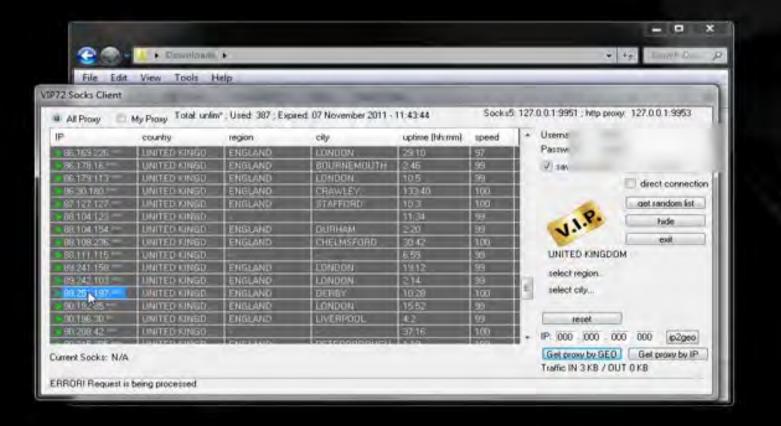

## - nVpn.net -

Double your Safety use nVpn + Socks5

manycam.com

or choose another video source

Please start ManyCam or choose another video source

Please start ManyCam or choose another video source

We will use this site as it is the best http://vip72.net

You have to pay to use but it is well worth it as you get fresh socks 5 proxys every minute.

Now what to do :)

1. Join vip72 and pay for use.

2. Download Client

3. Apply changes to your browser.

Disconnect Show Status

View Log Edit Config Change Password

Please start ManyCam or choose another video source

Please start ManyCam or choose another video source

NetNut's Exhibit 12' NetNut Ltd. v. Bright Data Lt IPR2021-0046