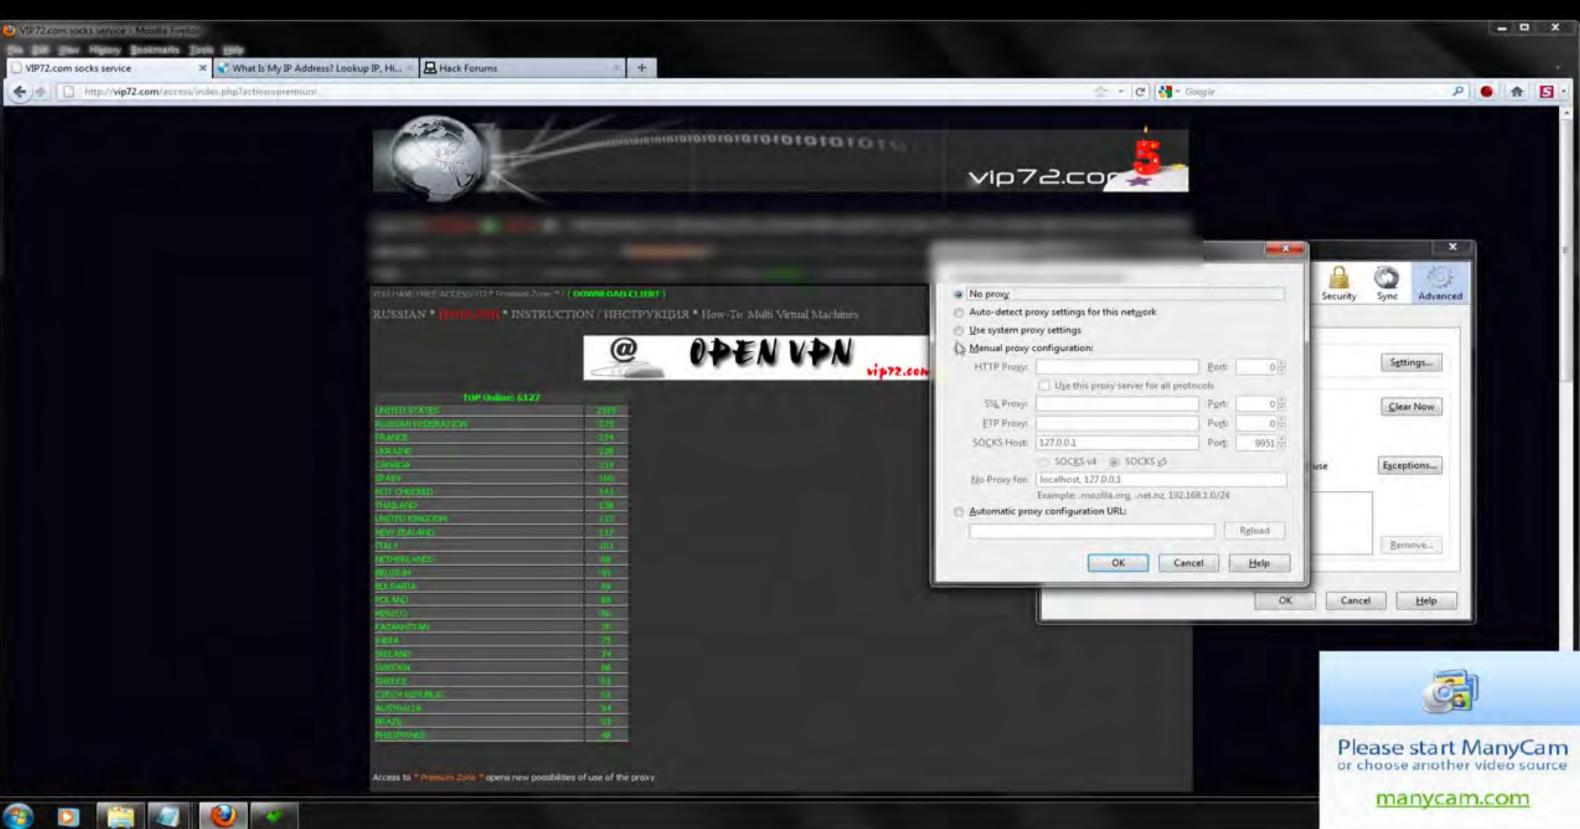

You have to pay to use but it is well worth it as you get fresh socks 5 proxys every minute.

Now what to do :)

1. Join vip72 and pay for use.

2. Download Client

3. Apply changes to your browser.

Disconnect Show Status

View Log Edit Config Change Password

Please start ManyCam or choose another video source

Please start ManyCam or choose another video source

NetNut's Exhibit 12' NetNut Ltd. v. Bright Data Lt IPR2021-0046