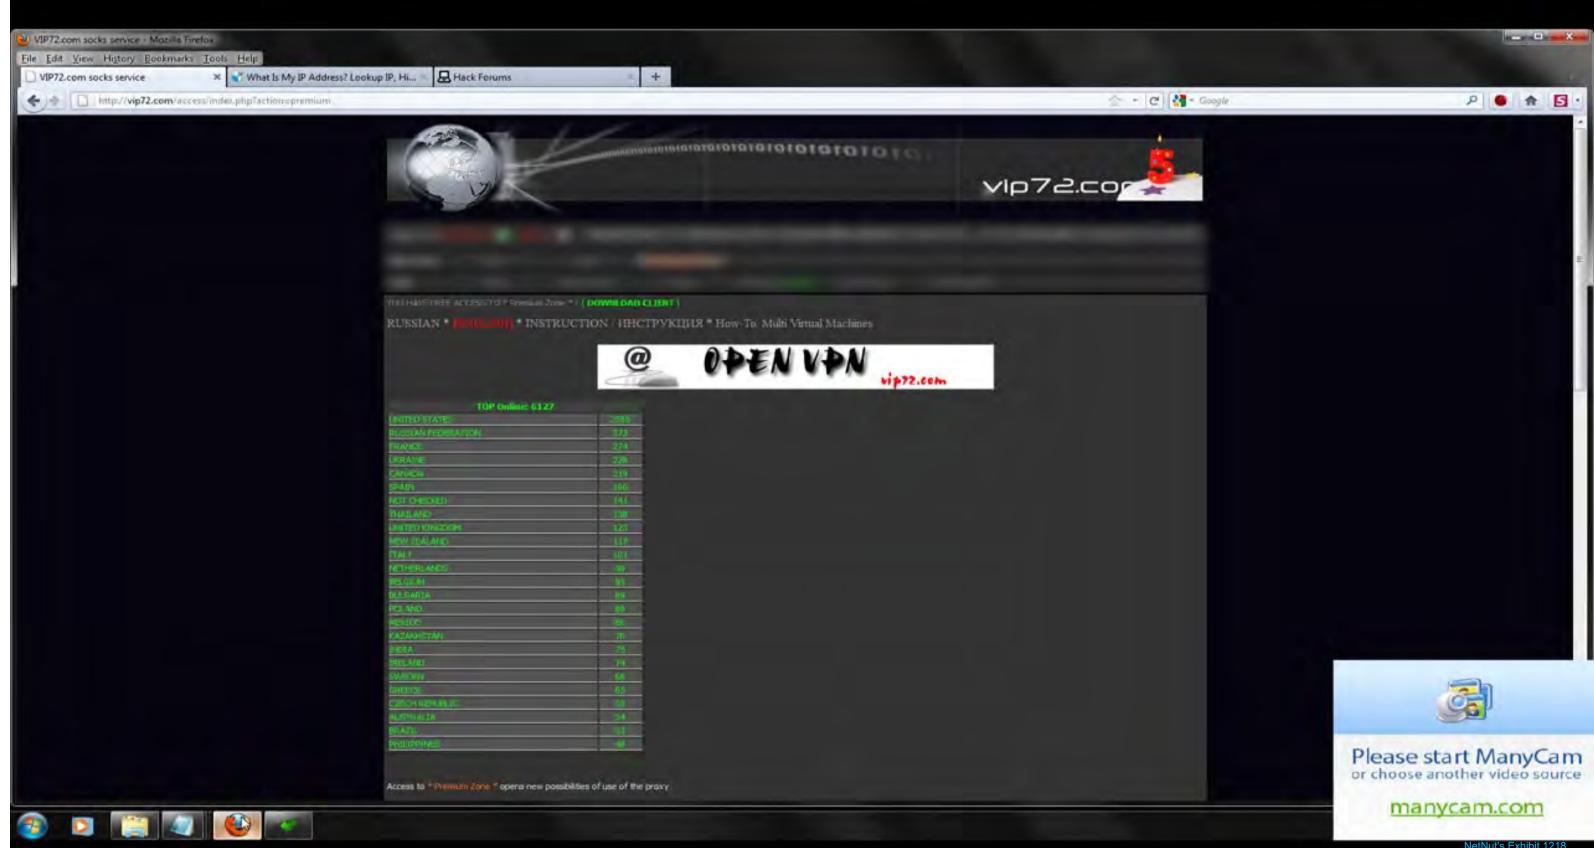

## - nVpn.net -

Double your Safety use nVpn + Socks5

manycam.com

or choose another video source

Please start ManyCam or choose another video source

Please start ManyCam or choose another video source

We will use this site as it is the best http://vip72.net

You have to pay to use but it is well worth it as you get fresh socks 5 proxys every minute.

Now what to do :)

1. Join vip72 and pay for use.

2. Download Client

3. Apply changes to your browser.

Disconnect Show Status