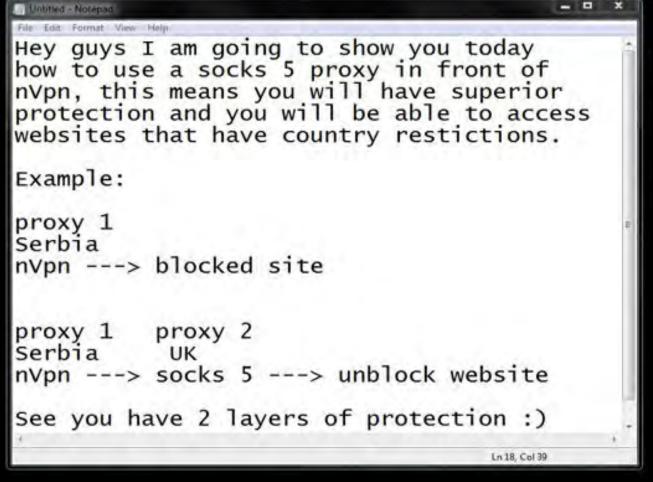

## - nVpn.net

Double your Safety use nVpn + Socks5

## - nVpn.net -

Double your Safety use nVpn + Socks5

manycam.com

or choose another video source

Please start ManyCam or choose another video source

Please start ManyCam or choose another video source

We will use this site as it is the best http://vip72.net