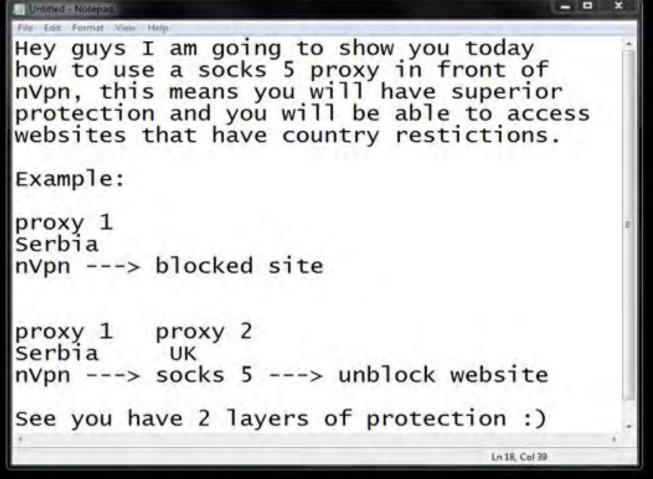

## - nVpn.net

Double your Safety use nVpn + Socks5

## - nVpn.net -

Double your Safety use nVpn + Socks5

manycam.com

or choose another video source

Please start ManyCam or choose another video source

Please start ManyCam or choose another video source

We will use this site as it is the best http://vip72.net