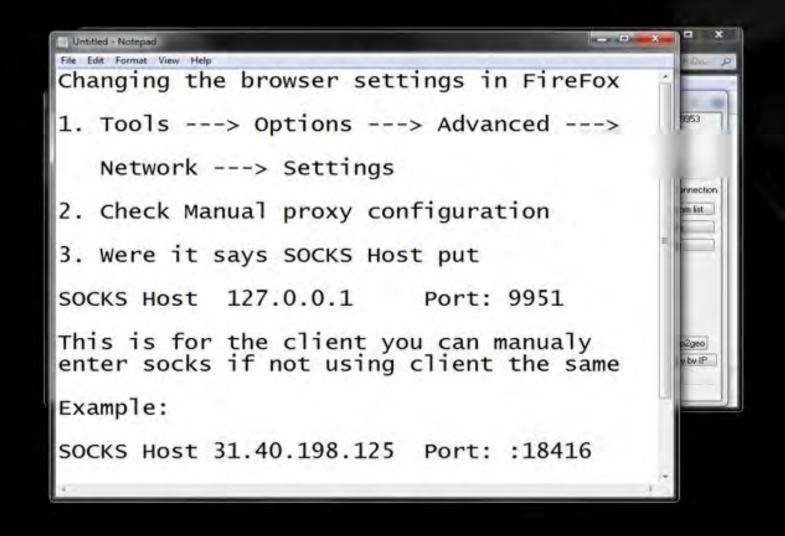

## - nVpn.net

Double your Safety use nVpn + Socks5

## - nVpn.net -

Double your Safety use nVpn + Socks5

manycam.com

or choose another video source

Please start ManyCam or choose another video source

Please start ManyCam or choose another video source

We will use this site as it is the best http://vip72.net

You have to pay to use but it is well worth it as you get fresh socks 5 proxys every minute.

Now what to do :)

1. Join vip72 and pay for use.

2. Download Client

3. Apply changes to your browser.

Disconnect Show Status