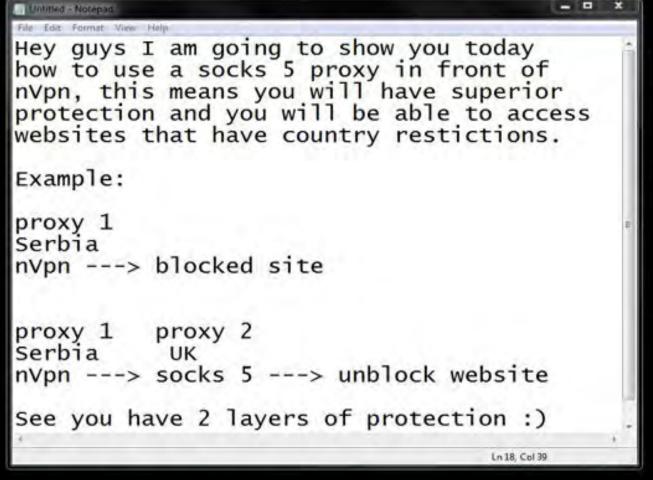

## - nVpn.net

Double your Safety use nVpn + Socks5

## - nVpn.net -

Double your Safety use nVpn + Socks5

manycam.com

or choose another video source

Please start ManyCam or choose another video source

Please start ManyCam or choose another video source

We will use this site as it is the best http://vip72.net