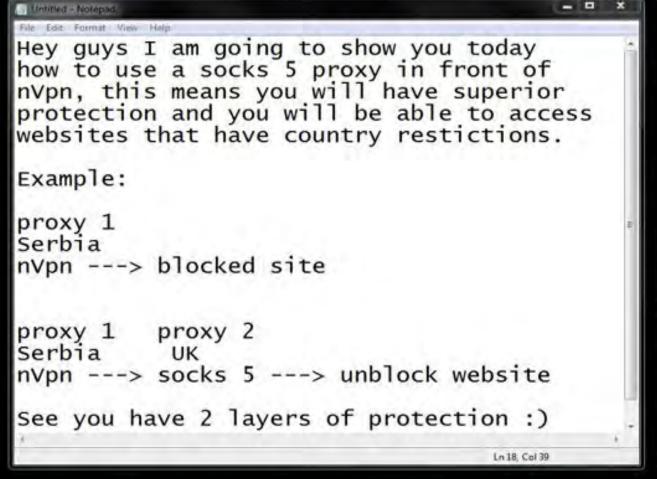

## - nVpn.net

Double your Safety use nVpn + Socks5

## - nVpn.net -

Double your Safety use nVpn + Socks5

manycam.com

or choose another video source

Please start ManyCam or choose another video source

Please start ManyCam or choose another video source

We will use this site as it is the best http://vip72.net