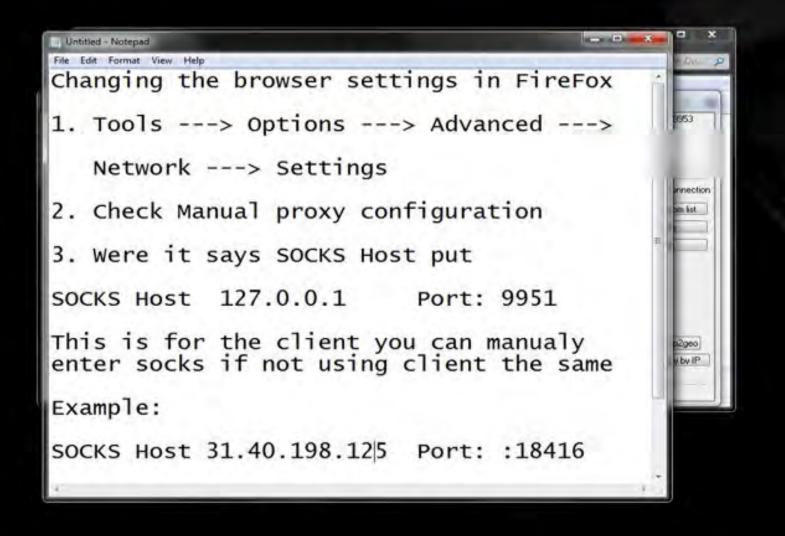

## - nVpn.net

Double your Safety use nVpn + Socks5

## - nVpn.net -

Double your Safety use nVpn + Socks5

manycam.com

or choose another video source

Please start ManyCam or choose another video source

Please start ManyCam or choose another video source

We will use this site as it is the best http://vip72.net

You have to pay to use but it is well worth it as you get fresh socks 5 proxys every minute.

Now what to do :)

1. Join vip72 and pay for use.

2. Download Client

3. Apply changes to your browser.

Disconnect Show Status