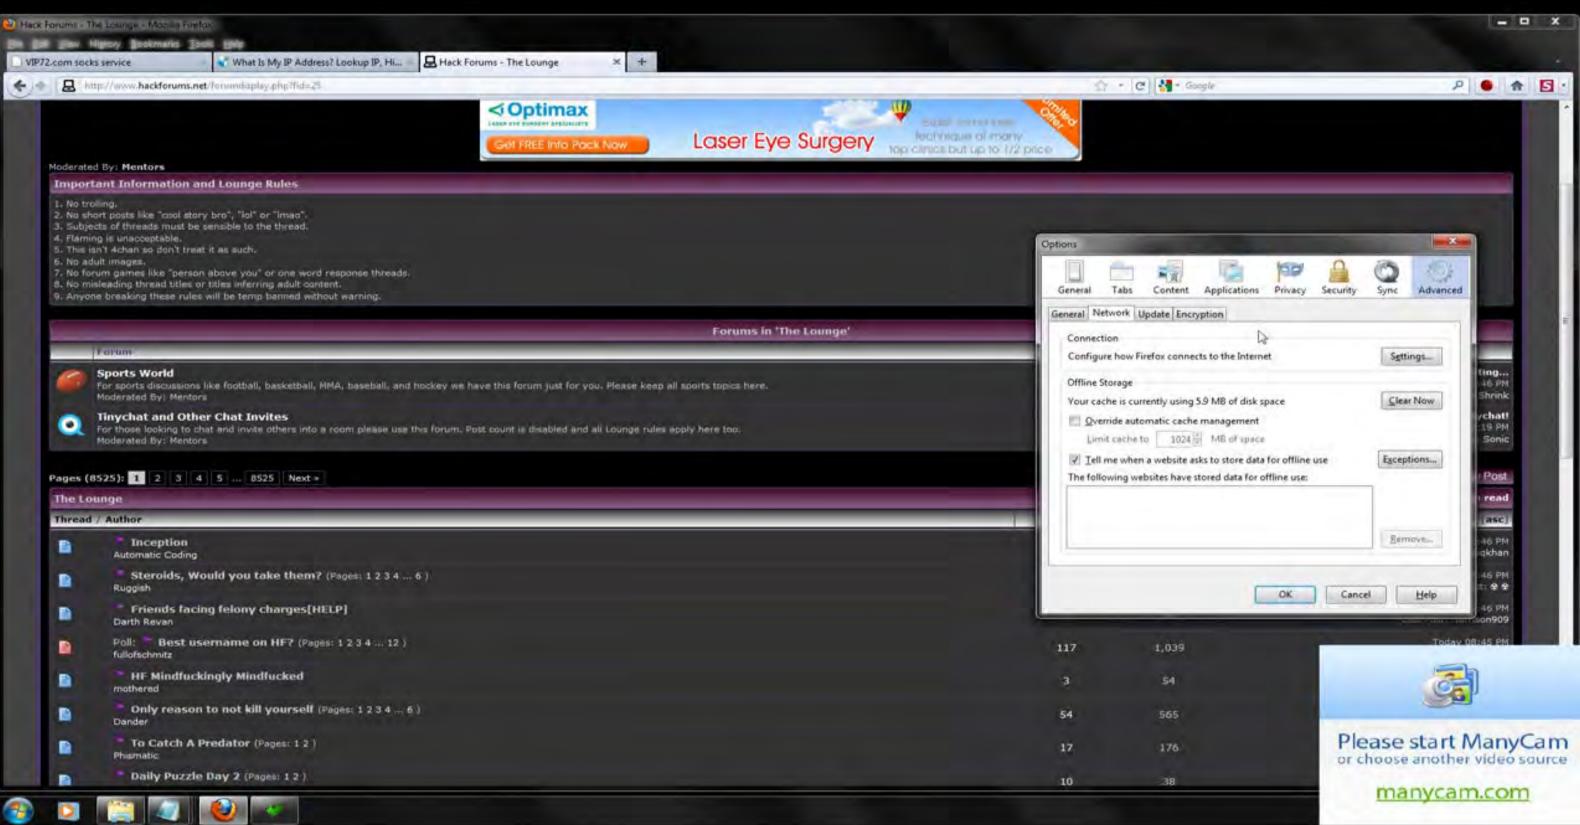

You have to pay to use but it is well worth it as you get fresh socks 5 proxys every minute.

Now what to do :)

1. Join vip72 and pay for use.

2. Download Client

3. Apply changes to your browser.

Disconnect Show Status

View Log Edit Config Change Password

Please start ManyCam or choose another video source

Please start ManyCam or choose another video source

NetNut's Exhibit 12' NetNut Ltd. v. Bright Data Lt IPR2021-0046