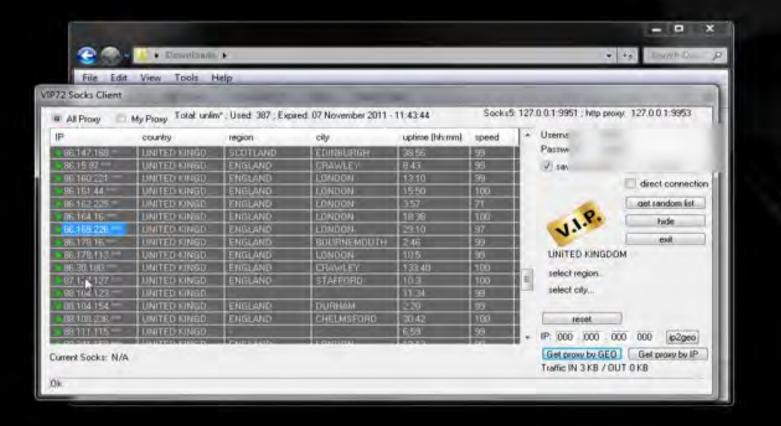

## - nVpn.net -

Double your Safety use nVpn + Socks5

manycam.com

or choose another video source

Please start ManyCam or choose another video source

Please start ManyCam or choose another video source

We will use this site as it is the best http://vip72.net

You have to pay to use but it is well worth it as you get fresh socks 5 proxys every minute.

Now what to do :)

1. Join vip72 and pay for use.

2. Download Client

3. Apply changes to your browser.

Disconnect Show Status