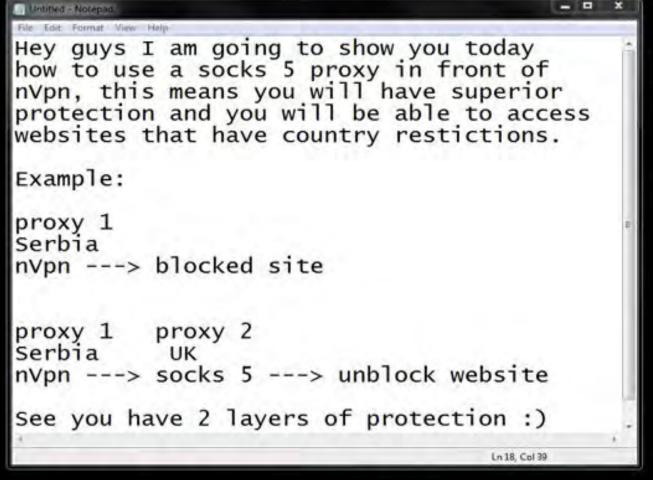

## - nVpn.net

Double your Safety use nVpn + Socks5

## - nVpn.net -

Double your Safety use nVpn + Socks5

manycam.com

or choose another video source

Please start ManyCam or choose another video source

Please start ManyCam or choose another video source

We will use this site as it is the best http://vip72.net