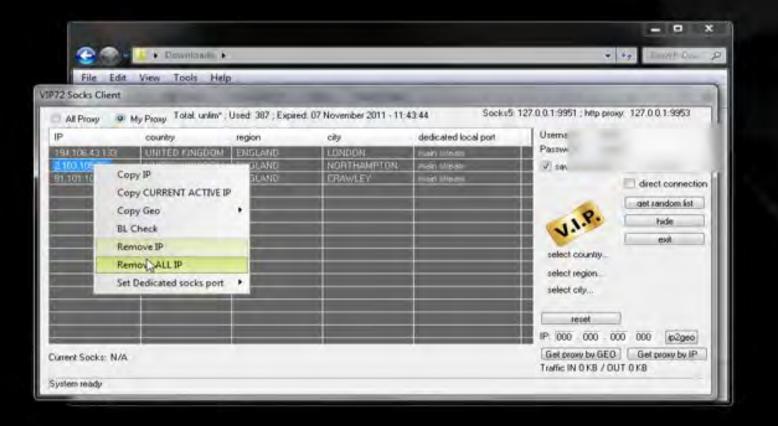

## - nVpn.net -

Double your Safety use nVpn + Socks5

manycam.com

or choose another video source

Please start ManyCam or choose another video source

Please start ManyCam or choose another video source

We will use this site as it is the best http://vip72.net

You have to pay to use but it is well worth it as you get fresh socks 5 proxys every minute.

Now what to do :)

1. Join vip72 and pay for use.

2. Download Client

3. Apply changes to your browser.

Disconnect Show Status