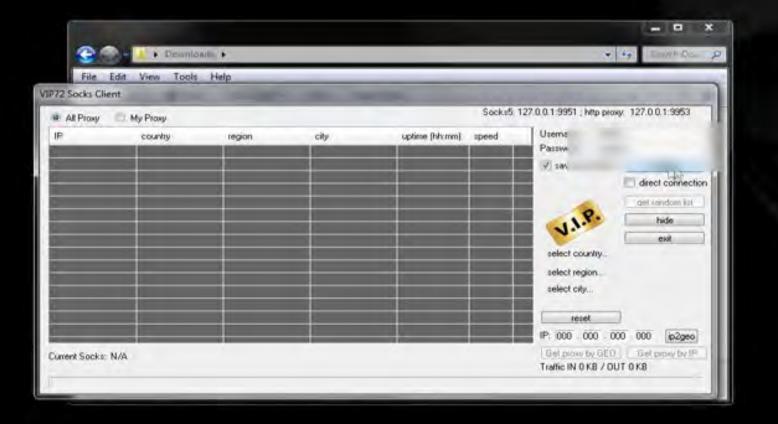

## - nVpn.net -

Double your Safety use nVpn + Socks5

manycam.com

or choose another video source

Please start ManyCam or choose another video source

Please start ManyCam or choose another video source

We will use this site as it is the best http://vip72.net

You have to pay to use but it is well worth it as you get fresh socks 5 proxys every minute.

Now what to do :)

1. Join vip72 and pay for use.

2. Download Client

3. Apply changes to your browser.

Disconnect Show Status

View Log Edit Config Change Password

Please start ManyCam or choose another video source

Please start ManyCam or choose another video source

NetNut's Exhibit 12' NetNut Ltd. v. Bright Data Lt IPR2021-0046