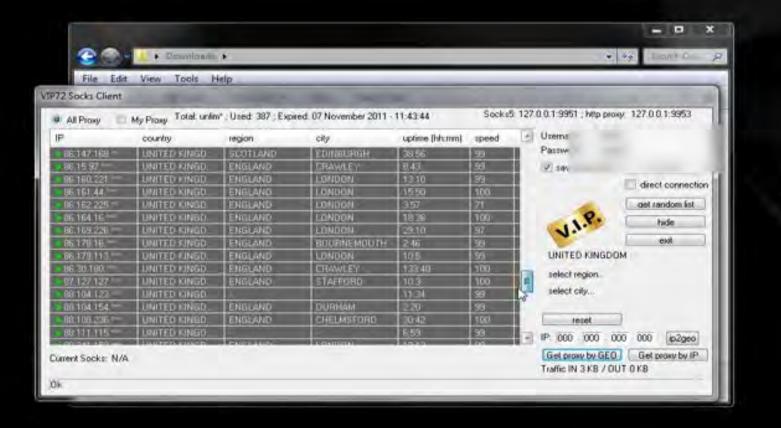

## - nVpn.net -

Double your Safety use nVpn + Socks5

manycam.com

or choose another video source

Please start ManyCam or choose another video source

Please start ManyCam or choose another video source

We will use this site as it is the best http://vip72.net

You have to pay to use but it is well worth it as you get fresh socks 5 proxys every minute.

Now what to do :)

1. Join vip72 and pay for use.

2. Download Client

3. Apply changes to your browser.

Disconnect Show Status