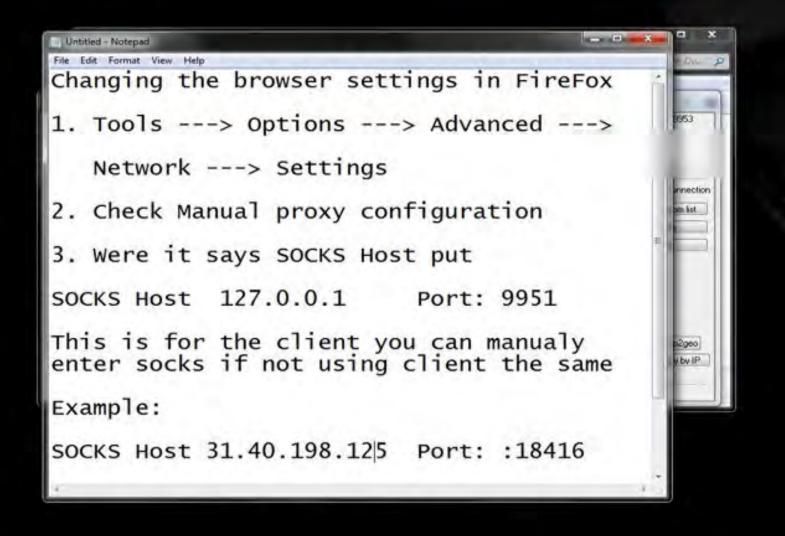

## - nVpn.net

Double your Safety use nVpn + Socks5

## - nVpn.net -

Double your Safety use nVpn + Socks5

manycam.com

or choose another video source

Please start ManyCam or choose another video source

Please start ManyCam or choose another video source

We will use this site as it is the best http://vip72.net

You have to pay to use but it is well worth it as you get fresh socks 5 proxys every minute.

Now what to do :)

1. Join vip72 and pay for use.

2. Download Client

3. Apply changes to your browser.

Disconnect Show Status