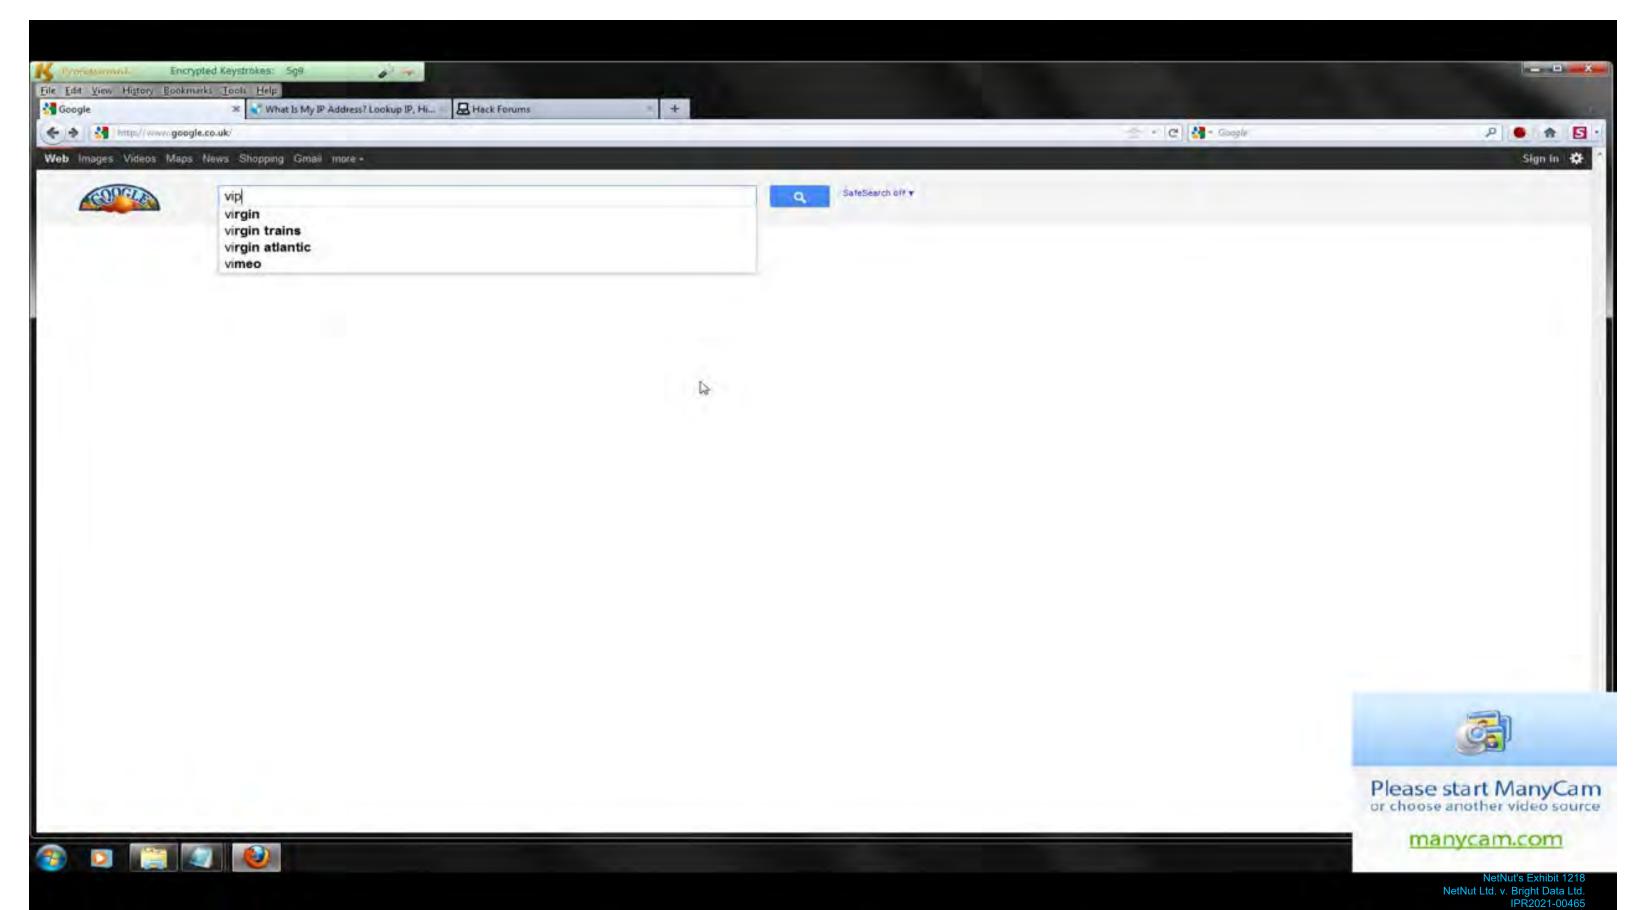

## - nVpn.net -

Double your Safety use nVpn + Socks5

manycam.com

or choose another video source

Please start ManyCam or choose another video source

Please start ManyCam or choose another video source

We will use this site as it is the best http://vip72.net

You have to pay to use but it is well worth it as you get fresh socks 5 proxys every minute.

Now what to do :)

1. Join vip72 and pay for use.

2. Download Client

3. Apply changes to your browser.

Disconnect Show Status