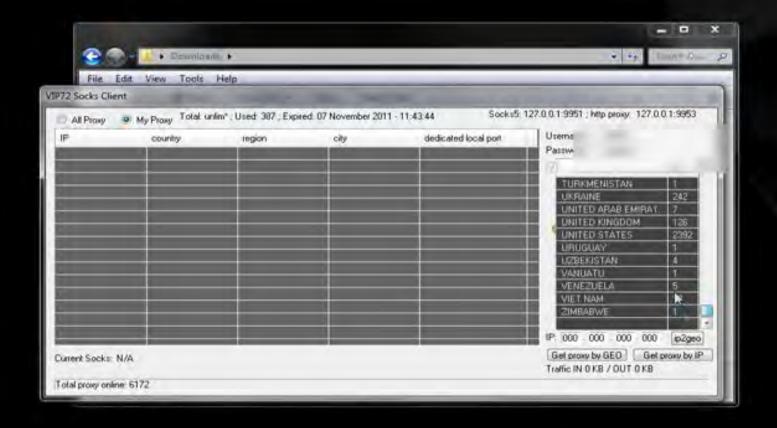

## - nVpn.net -

Double your Safety use nVpn + Socks5

manycam.com

or choose another video source

Please start ManyCam or choose another video source

Please start ManyCam or choose another video source

We will use this site as it is the best http://vip72.net

You have to pay to use but it is well worth it as you get fresh socks 5 proxys every minute.

Now what to do :)

1. Join vip72 and pay for use.

2. Download Client

3. Apply changes to your browser.

Disconnect Show Status