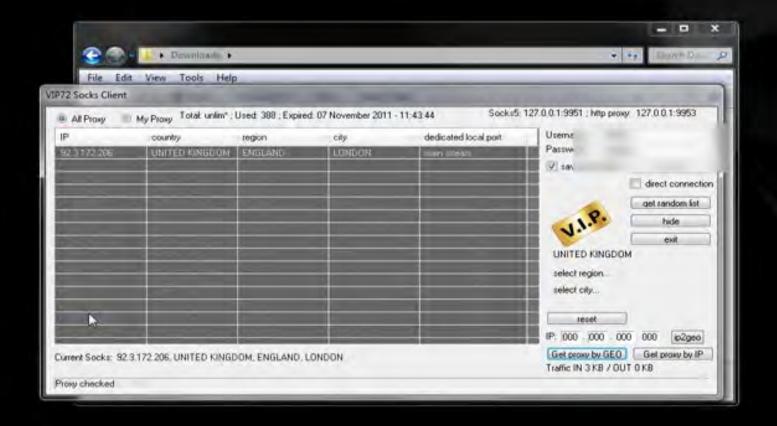

## - nVpn.net -

Double your Safety use nVpn + Socks5

manycam.com

or choose another video source

Please start ManyCam or choose another video source

Please start ManyCam or choose another video source

We will use this site as it is the best http://vip72.net

You have to pay to use but it is well worth it as you get fresh socks 5 proxys every minute.

Now what to do :)

1. Join vip72 and pay for use.

2. Download Client

3. Apply changes to your browser.

Disconnect Show Status

View Log Edit Config Change Password

Please start ManyCam or choose another video source

Please start ManyCam or choose another video source

NetNut's Exhibit 12' NetNut Ltd. v. Bright Data Lt IPR2021-0046