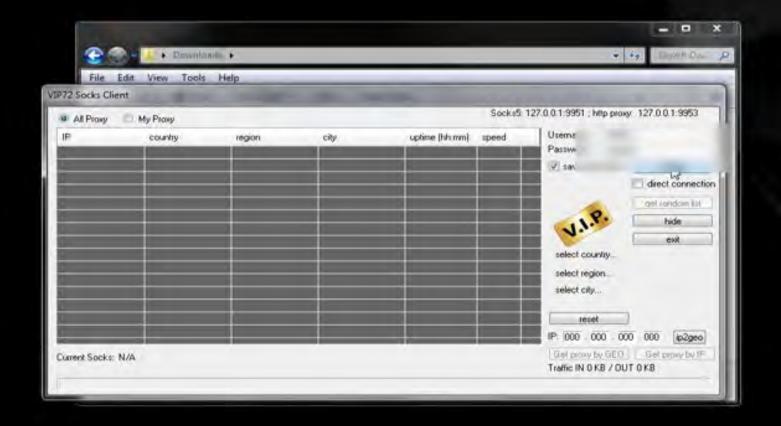

## - nVpn.net -

Double your Safety use nVpn + Socks5

manycam.com

or choose another video source

Please start ManyCam or choose another video source

Please start ManyCam or choose another video source

We will use this site as it is the best http://vip72.net

You have to pay to use but it is well worth it as you get fresh socks 5 proxys every minute.

Now what to do :)

1. Join vip72 and pay for use.

2. Download Client

3. Apply changes to your browser.

Disconnect Show Status

View Log Edit Config Change Password

Please start ManyCam or choose another video source

Please start ManyCam or choose another video source

NetNut's Exhibit 12' NetNut Ltd. v. Bright Data Lt IPR2021-0046