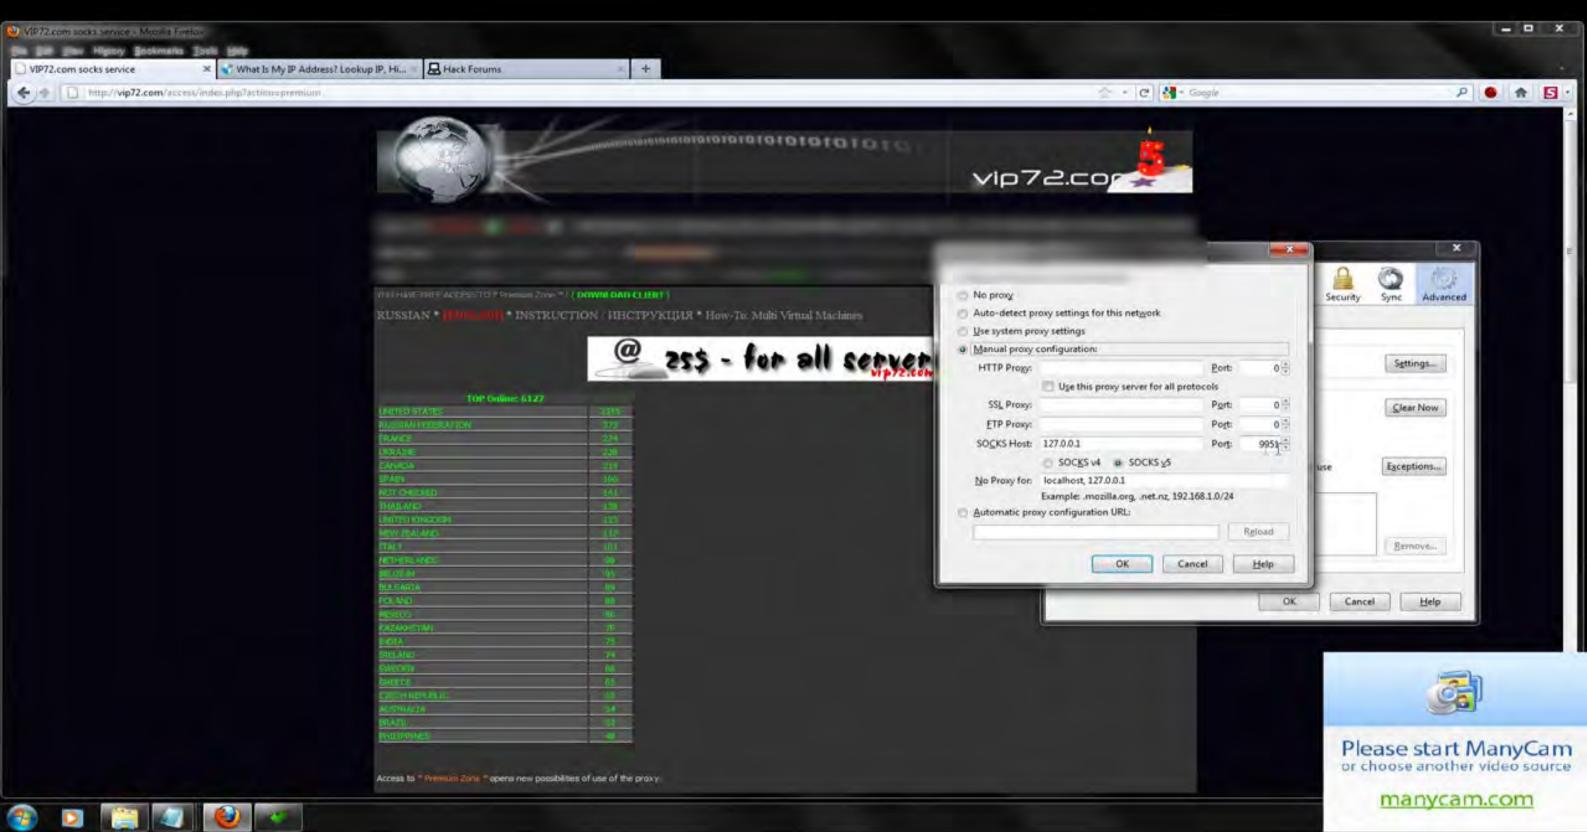

You have to pay to use but it is well worth it as you get fresh socks 5 proxys every minute.

Now what to do :)

1. Join vip72 and pay for use.

2. Download Client

3. Apply changes to your browser.

Disconnect Show Status

View Log Edit Config Change Password

Please start ManyCam or choose another video source

Please start ManyCam or choose another video source

NetNut's Exhibit 12' NetNut Ltd. v. Bright Data Lt IPR2021-0046