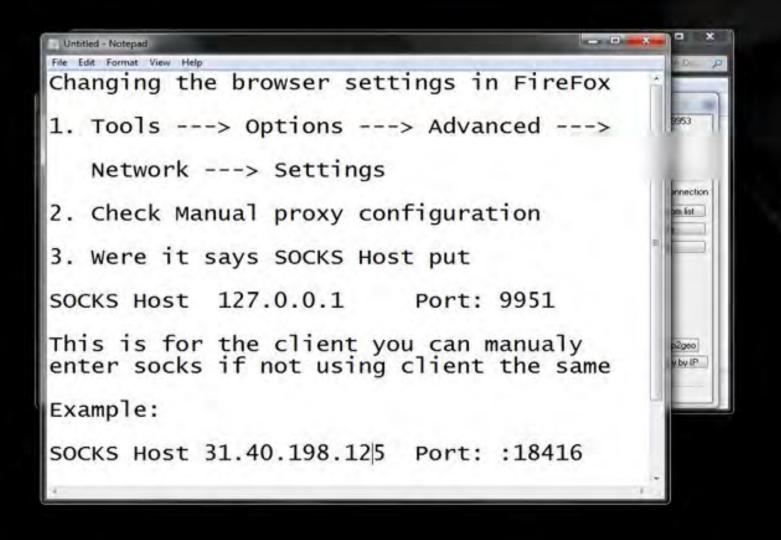

## - nVpn.net -

Double your Safety use nVpn + Socks5

manycam.com

or choose another video source

Please start ManyCam or choose another video source

Please start ManyCam or choose another video source

We will use this site as it is the best http://vip72.net

You have to pay to use but it is well worth it as you get fresh socks 5 proxys every minute.

Now what to do :)

1. Join vip72 and pay for use.

2. Download Client

3. Apply changes to your browser.

Disconnect Show Status