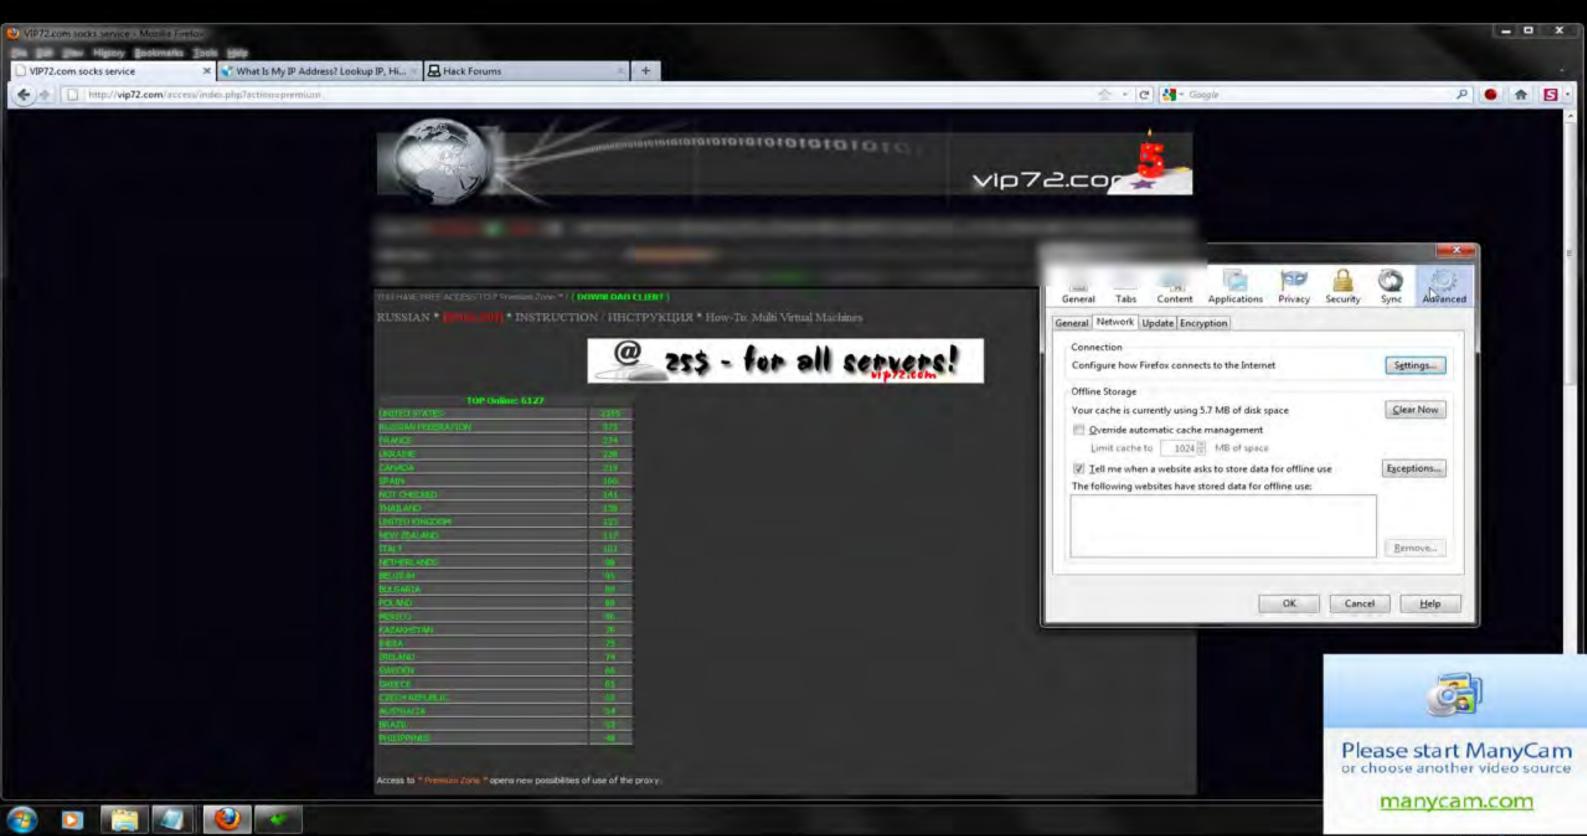

You have to pay to use but it is well worth it as you get fresh socks 5 proxys every minute.

Now what to do :)

1. Join vip72 and pay for use.

2. Download Client

3. Apply changes to your browser.

Disconnect Show Status

View Log Edit Config Change Password

Please start ManyCam or choose another video source

Please start ManyCam or choose another video source

NetNut's Exhibit 12' NetNut Ltd. v. Bright Data Lt IPR2021-0046