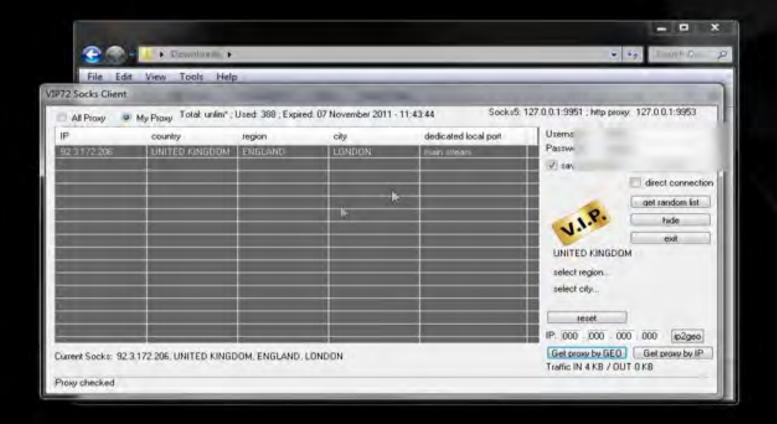

## - nVpn.net -

Double your Safety use nVpn + Socks5

manycam.com

or choose another video source

Please start ManyCam or choose another video source

Please start ManyCam or choose another video source

We will use this site as it is the best http://vip72.net

You have to pay to use but it is well worth it as you get fresh socks 5 proxys every minute.

Now what to do :)

1. Join vip72 and pay for use.

2. Download Client

3. Apply changes to your browser.

Disconnect Show Status

View Log Edit Config Change Password

Please start ManyCam or choose another video source

Please start ManyCam or choose another video source

NetNut's Exhibit 12' NetNut Ltd. v. Bright Data Lt IPR2021-0046