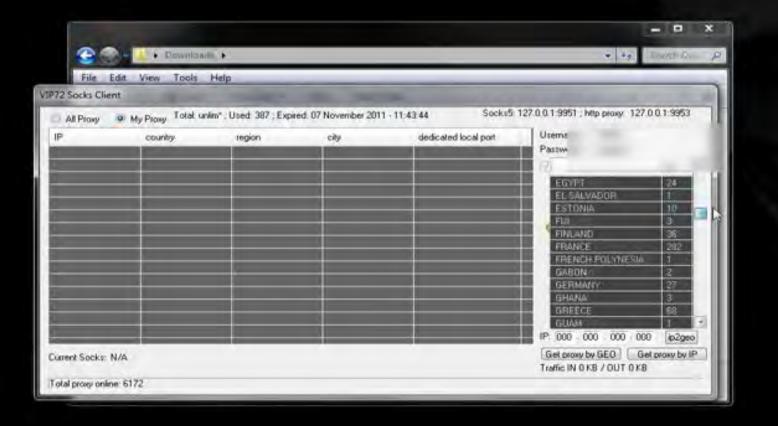

## - nVpn.net -

Double your Safety use nVpn + Socks5

manycam.com

or choose another video source

Please start ManyCam or choose another video source

Please start ManyCam or choose another video source

We will use this site as it is the best http://vip72.net

You have to pay to use but it is well worth it as you get fresh socks 5 proxys every minute.

Now what to do :)

1. Join vip72 and pay for use.

2. Download Client

3. Apply changes to your browser.

Disconnect Show Status