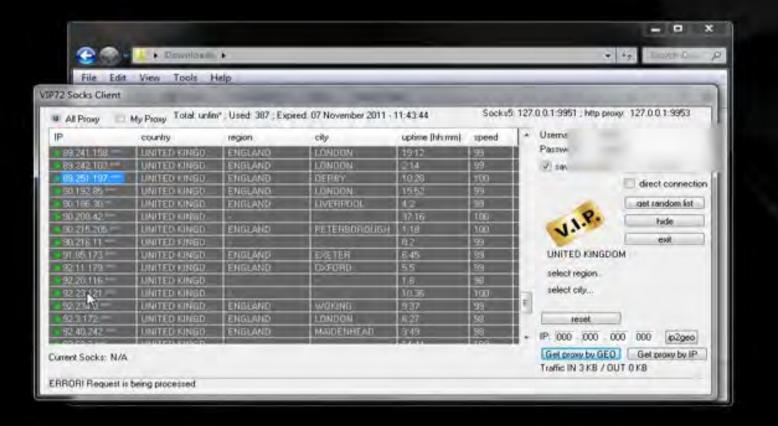

## - nVpn.net -

Double your Safety use nVpn + Socks5

manycam.com

or choose another video source

Please start ManyCam or choose another video source

Please start ManyCam or choose another video source

We will use this site as it is the best http://vip72.net

You have to pay to use but it is well worth it as you get fresh socks 5 proxys every minute.

Now what to do :)

1. Join vip72 and pay for use.

2. Download Client

3. Apply changes to your browser.

Disconnect Show Status

View Log Edit Config Change Password

Please start ManyCam or choose another video source

Please start ManyCam or choose another video source

NetNut's Exhibit 12' NetNut Ltd. v. Bright Data Lt IPR2021-0046