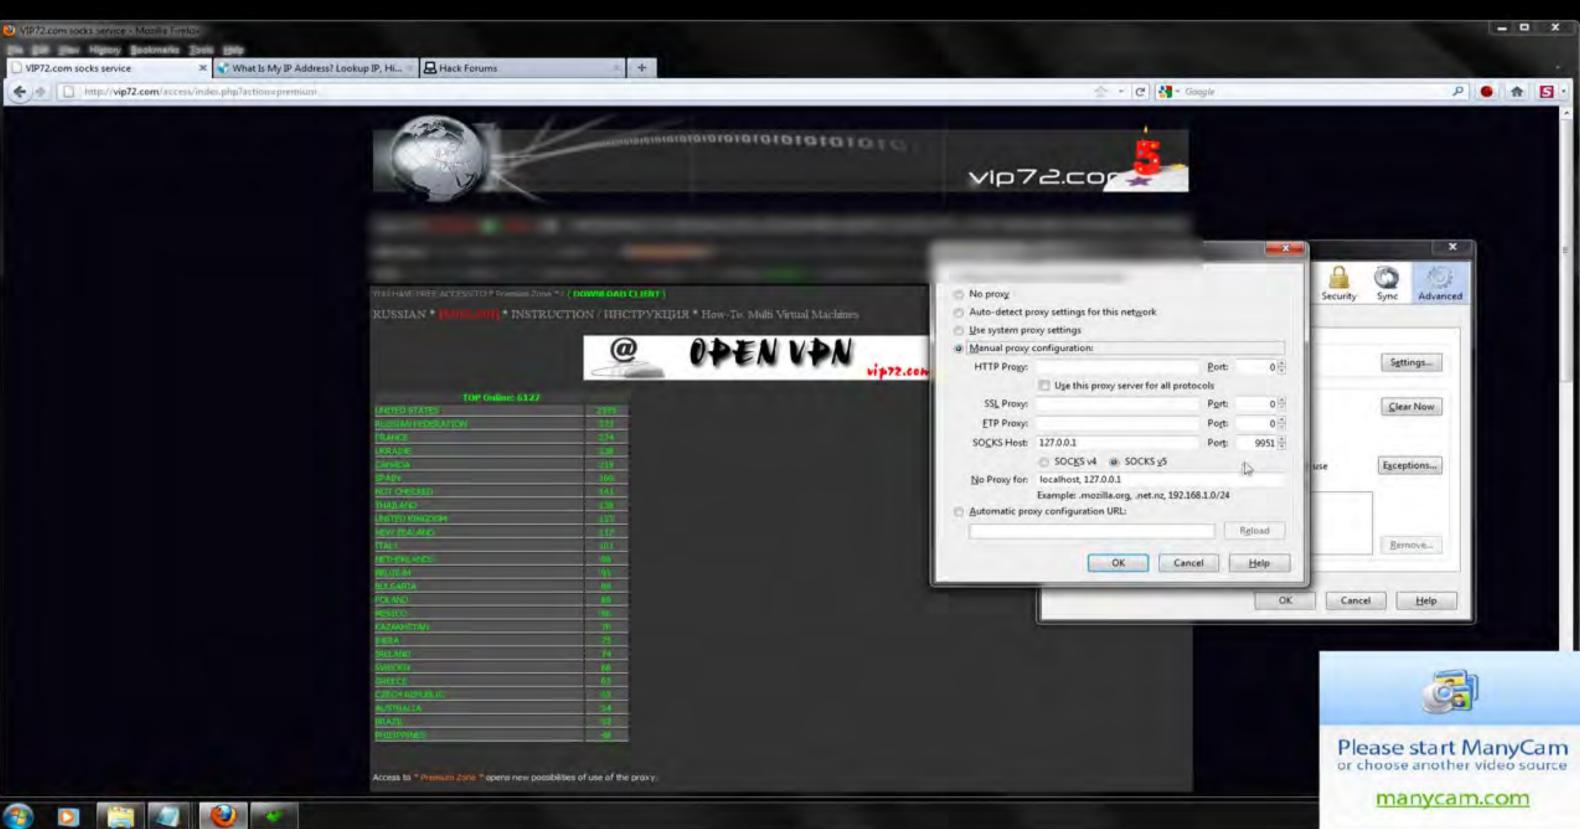

You have to pay to use but it is well worth it as you get fresh socks 5 proxys every minute.

Now what to do :)

1. Join vip72 and pay for use.

2. Download Client

3. Apply changes to your browser.

Disconnect Show Status

View Log Edit Config Change Password

Please start ManyCam or choose another video source

Please start ManyCam or choose another video source

NetNut's Exhibit 12' NetNut Ltd. v. Bright Data Lt IPR2021-0046