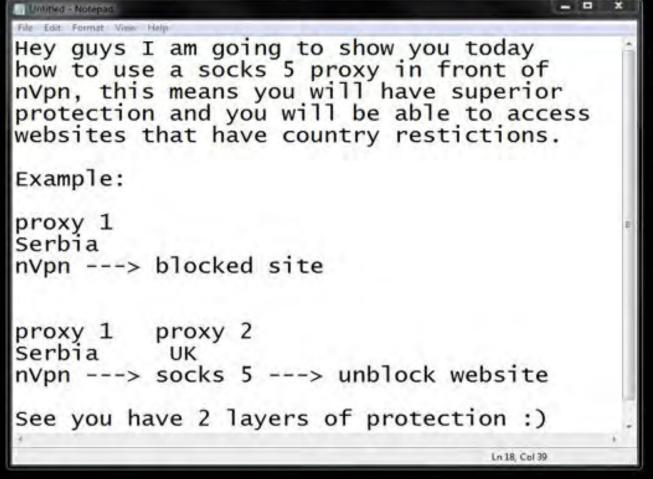

## - nVpn.net

Double your Safety use nVpn + Socks5

## - nVpn.net -

Double your Safety use nVpn + Socks5

manycam.com

or choose another video source

Please start ManyCam or choose another video source

Please start ManyCam or choose another video source

We will use this site as it is the best http://vip72.net