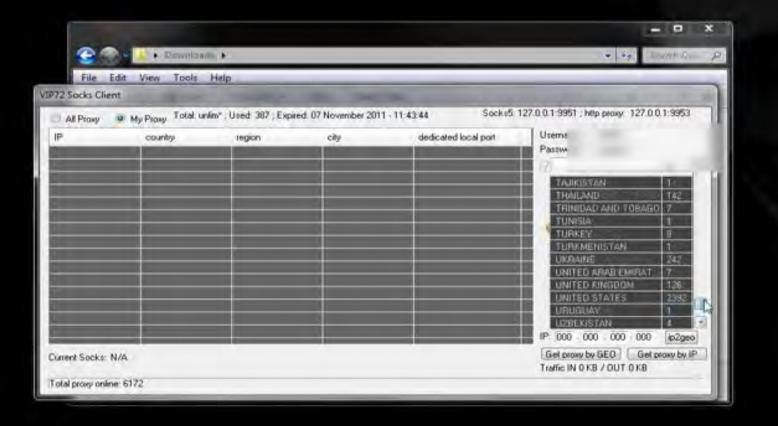

## - nVpn.net -

Double your Safety use nVpn + Socks5

manycam.com

or choose another video source

Please start ManyCam or choose another video source

Please start ManyCam or choose another video source

We will use this site as it is the best http://vip72.net

You have to pay to use but it is well worth it as you get fresh socks 5 proxys every minute.

Now what to do :)

1. Join vip72 and pay for use.

2. Download Client

3. Apply changes to your browser.

Disconnect Show Status