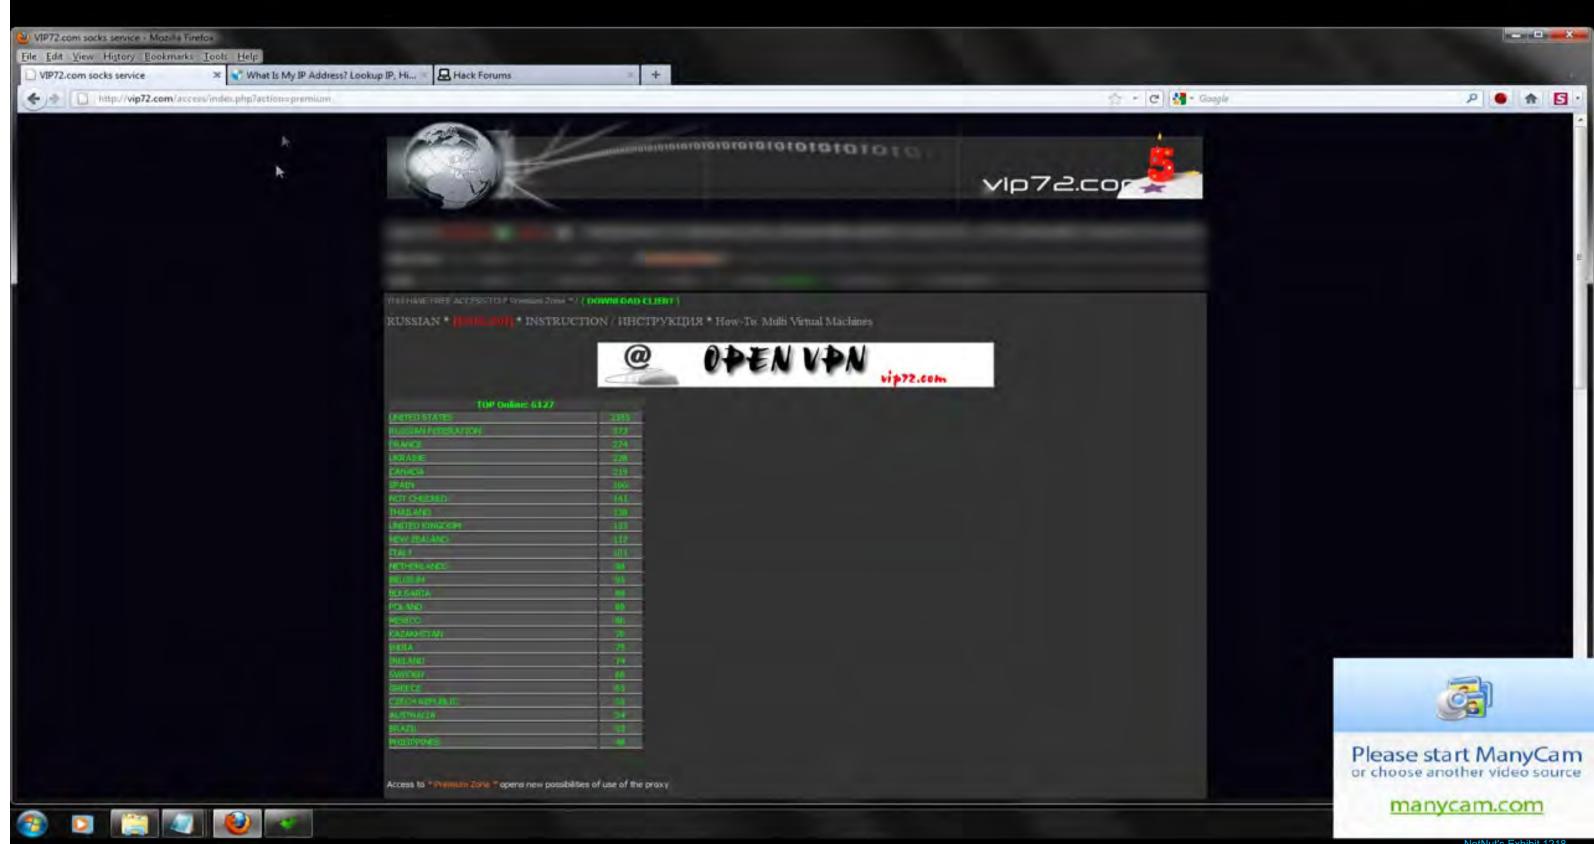

You have to pay to use but it is well worth it as you get fresh socks 5 proxys every minute.

Now what to do :)

1. Join vip72 and pay for use.

2. Download Client

3. Apply changes to your browser.

Disconnect Show Status

View Log Edit Config Change Password

Please start ManyCam or choose another video source

Please start ManyCam or choose another video source

NetNut's Exhibit 12' NetNut Ltd. v. Bright Data Lt IPR2021-0046