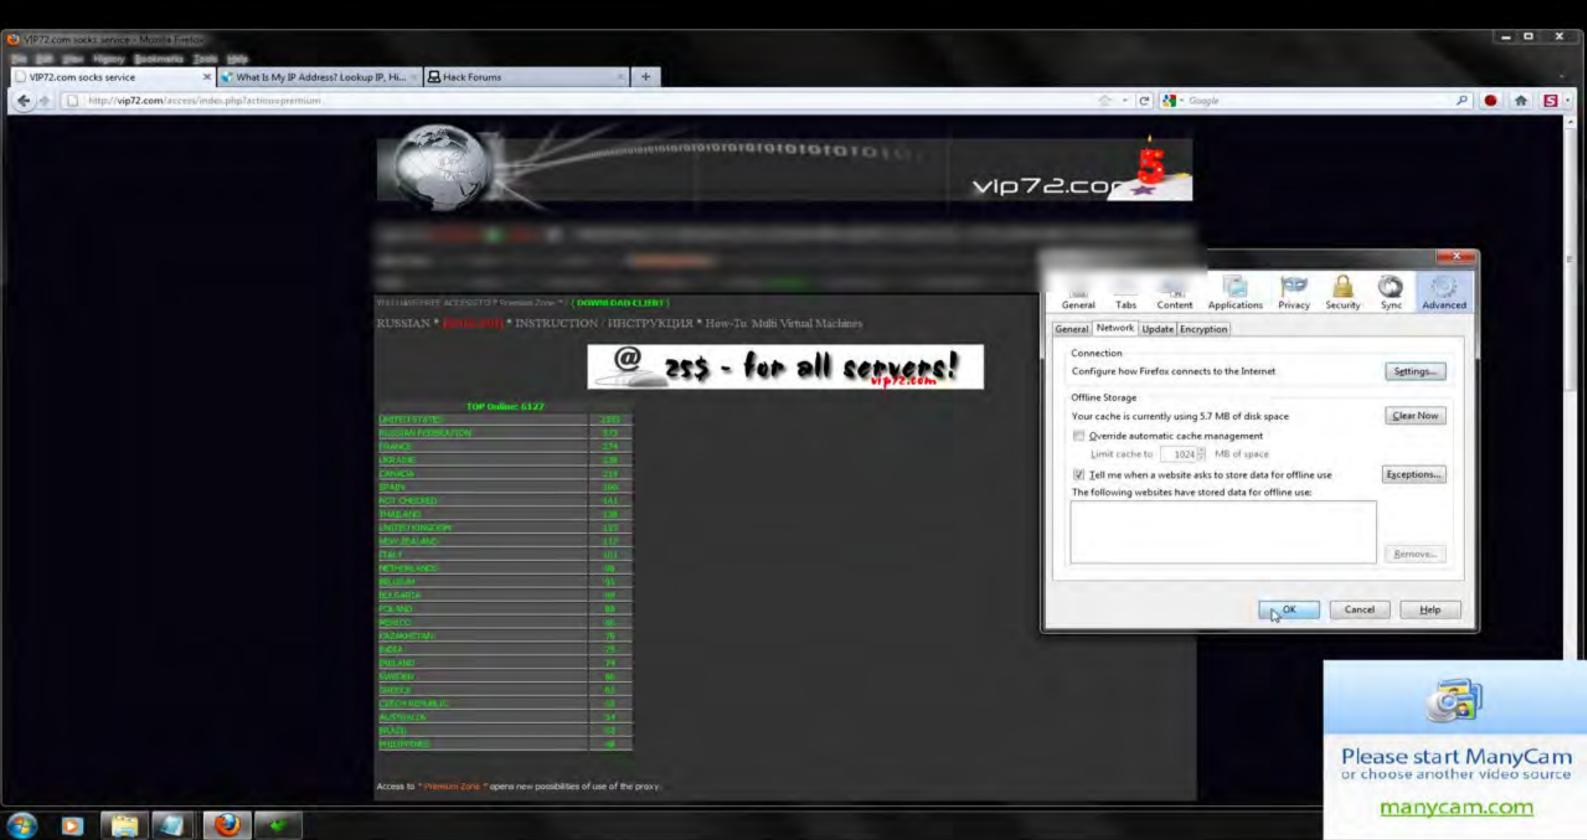

You have to pay to use but it is well worth it as you get fresh socks 5 proxys every minute.

Now what to do :)

1. Join vip72 and pay for use.

2. Download Client

3. Apply changes to your browser.

Disconnect Show Status

View Log Edit Config Change Password

Please start ManyCam or choose another video source

Please start ManyCam or choose another video source

NetNut's Exhibit 12' NetNut Ltd. v. Bright Data Lt IPR2021-0046