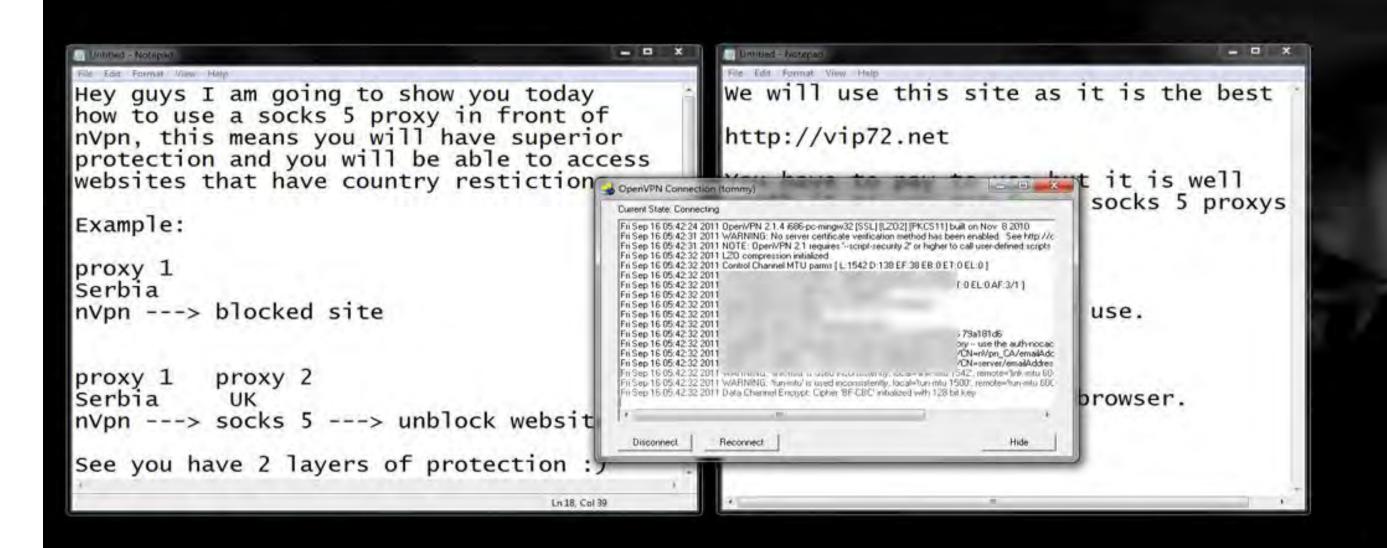

## - nVpn.net -

Double your Safety use nVpn + Socks5

manycam.com

or choose another video source

Please start ManyCam or choose another video source

Please start ManyCam or choose another video source

We will use this site as it is the best http://vip72.net

You have to pay to use but it is well worth it as you get fresh socks 5 proxys every minute.

Now what to do :)

1. Join vip72 and pay for use.

2. Download Client

3. Apply changes to your browser.

Disconnect Show Status