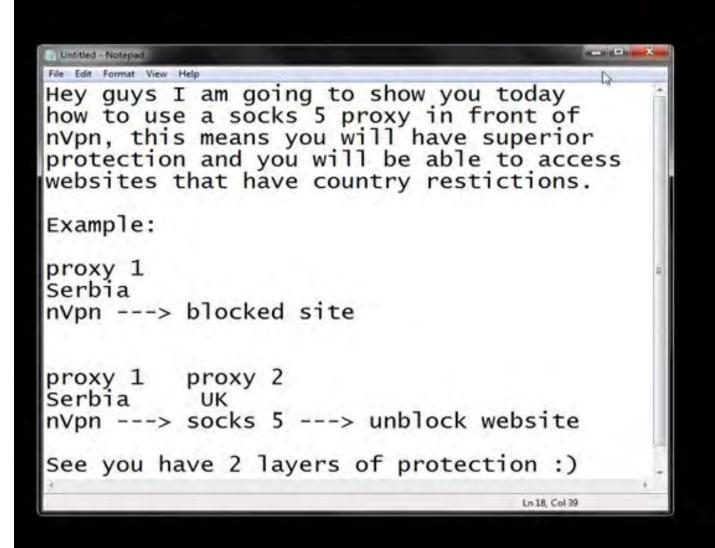

Please start ManyCam or choose another video source

















































































Please start ManyCam or choose another video source













We will use this site as it is the best http://vip72.net

You have to pay to use but it is well worth it as you get fresh socks 5 proxys every minute.

Now what to do :)

1. Join vip72 and pay for use.

2. Download Client

3. Apply changes to your browser.



Disconnect Show Status

View Log Edit Config Change Password

Please start ManyCam or choose another video source



















Please start ManyCam or choose another video source

















NetNut's Exhibit 12' NetNut Ltd. v. Bright Data Lt IPR2021-0046







































































































































NetNut's Exhibit 1218 NetNut Ltd. v. Bright Data Ltd. IPR2021-00465



NetNut's Exhibit 1218 NetNut Ltd. v. Bright Data Ltd. IPR2021-00465







NetNut's Exhibit 1218
NetNut Ltd. v. Bright Data Ltd.



NetNut's Exhibit 1218 NetNut Ltd. v. Bright Data Ltd. IPR2021-00465

























































































































manycam.com













manycam.com







manycam.com





manycam.com





manycam.com























manycam.com





manycam.com





manycam.com







manycam.com





manycam.com





manycam.com



























manycam.com









manycam.com





manycam.com



















manycam.com





manycam.com





ma