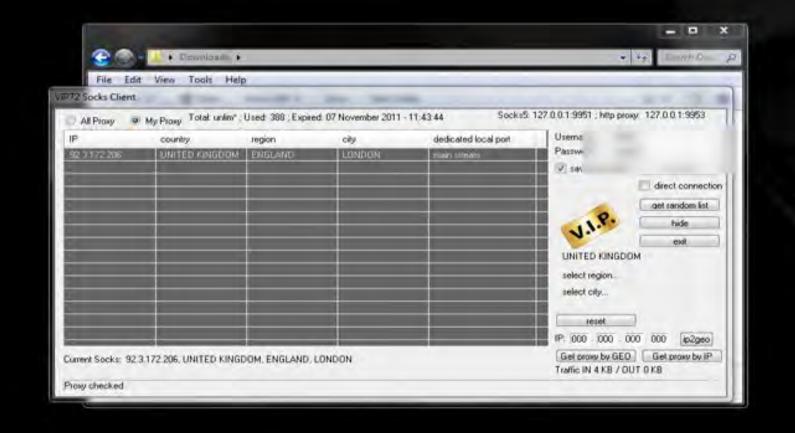

## - nVpn.net -

Double your Safety use nVpn + Socks5

manycam.com

or choose another video source

Please start ManyCam or choose another video source

Please start ManyCam or choose another video source

We will use this site as it is the best http://vip72.net

You have to pay to use but it is well worth it as you get fresh socks 5 proxys every minute.

Now what to do :)

1. Join vip72 and pay for use.

2. Download Client

3. Apply changes to your browser.

Disconnect Show Status