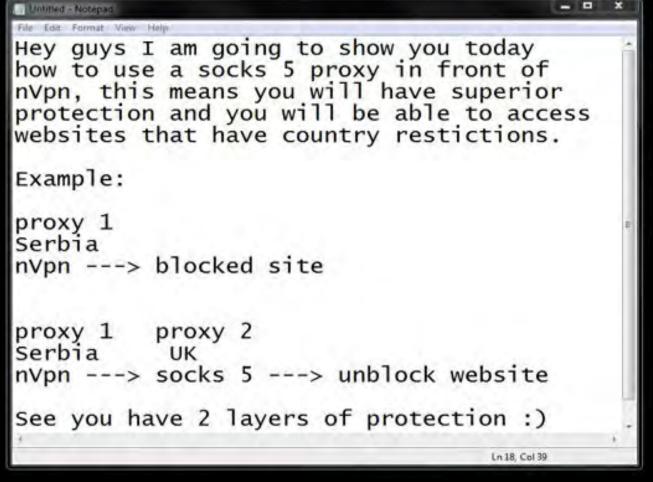

## - nVpn.net

Double your Safety use nVpn + Socks5

## - nVpn.net -

Double your Safety use nVpn + Socks5

manycam.com

or choose another video source

Please start ManyCam or choose another video source

Please start ManyCam or choose another video source

We will use this site as it is the best http://vip72.net