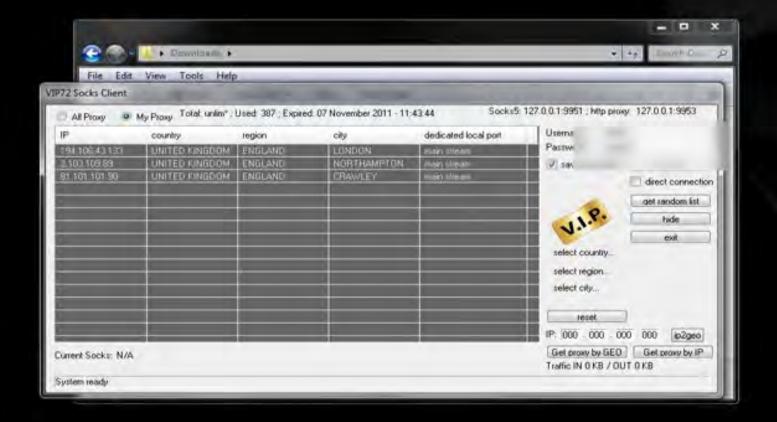

## - nVpn.net -

Double your Safety use nVpn + Socks5

manycam.com

or choose another video source

Please start ManyCam or choose another video source

Please start ManyCam or choose another video source

We will use this site as it is the best http://vip72.net

You have to pay to use but it is well worth it as you get fresh socks 5 proxys every minute.

Now what to do :)

1. Join vip72 and pay for use.

2. Download Client

3. Apply changes to your browser.

Disconnect Show Status